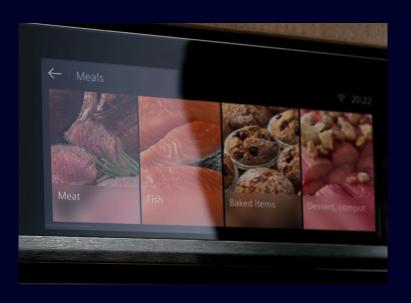

#### Intuitive by design: The TFT-Touchdisplay.

The new iQ700 oven's menu comes with a high-resolution TFT-Touchdisplay. The high-contrast colour screen offers you easy to use navigation. Access everything you want and need by a simple touch. Even if you are cooking without a recipe, the menu suggests a whole range of programmed dishes. Everything at a glance. Automatically according to your taste.

#### It's cooking in high resolution.

The beautiful contrasts and colours of the display connect the design standards to the high functionality of the oven. With the clear images of all pre-installed dishes, browning levels and instructions cooking becomes even more intuitive and joyful.