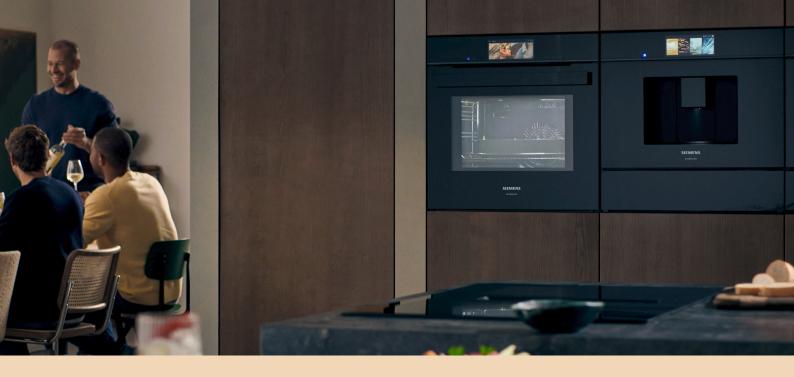

### Let the new iQ700 oven keep you close to your friends.

Discover the smart features of the new iQ700 oven. And bring your cooking skills to the next level. Brown your food according to your taste. Check the status of your dish on your phone. All while enjoying your evening with friends. Your intelligent oven checks on your food for your perfect result.

#### Well prepared. Well connected. Well done.

The integrated camera of your new iQ700 oven and the Home Connect App enable you to check your food from wherever you are and give you the freedom of controlling the oven settings without being nearby. So while your oven is preparing your food you can easily keep an eye on it.

#### We keep a camera on your food.

You don't have to stand in front of the oven to stare at your food anymore. Because from now on you can keep looking at your evenly browning dish on your smartphone. Or even create mouth-watering time lapse videos and send them to your friends. The Home Connect App lets you know when your dish is ready and your oven switches off automatically. So you can relaxedly take your meal out when you are ready, too.