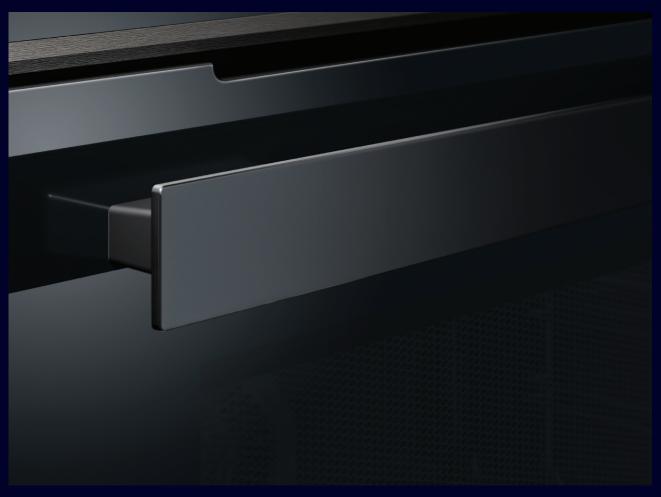

#### Intelligently connected. Beautifully designed.

A smart oven that is made of smart materials. That's the new iQ700 oven. The door of the oven consists of high-quality glass. It is designed to keep the heat inside and to build the beautiful surface of your intelligent oven. The handle is crafted to be invisible to your eyes when you look at it from the front. And to give you a solid grasp, when you need it to put your prepared food inside or take your finished dish out of your oven.

» A handle that seems to disappear.

Scan the QR code with your smartphone camera. And connect with the stunning design of the new iQ700 oven and its smart features for real.

Outstanding design that always matches your taste.