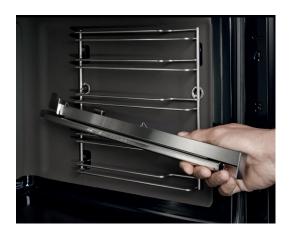

### Not even the basics are basic.

Besides all those smart features and functions, the new iQ700 oven excels in every other possible sense as well. Even in the basic tasks for every oven. Starting with the rails: varioClip Rails Plus offer you a flexible cooking experience. The easy mounting-system allows you to apply the telescopic rails at any height – whatever is perfect for your chosen dish, even on grill level. The full-extension rail system makes it easier for you to load and unload your food safely.