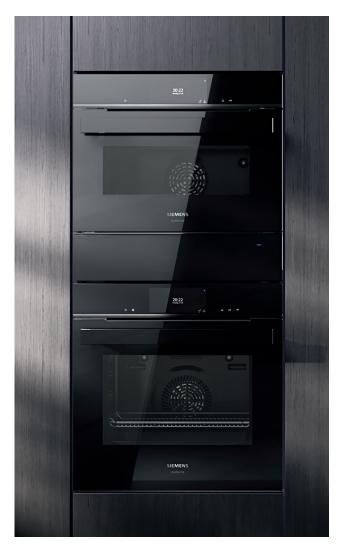

#### Combine whatever you require.

The Siemens cavity series redefines your kitchen perception as well as your cooking experience. Choose from a wide range of appliances: Starting with the new iQ700 oven models in different dimensions like the compact oven and combine variable feautures. Going over to coffee making with the built-

in espresso machine – beautiful and functional at once. And after all, the innovative solutions of the warming drawer and the drawer for vacuuming find their space on the bottom of your built-in combination. Experience how exceptional technology, pioneering built-in solutions and elegant design are tailored

to your kitchen. It makes no difference whether they are alone or combined, side by side or on top of each other – the big picture never fails to impress. Not even down to the smallest detail.