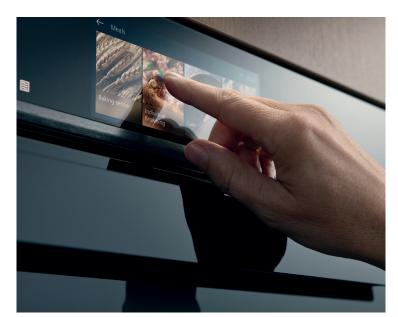

#### Intuitive by design: The TFT-Touchdisplay.

The new iQ700 oven's menu comes with a high-resolution TFT-Touchdisplay. The high-contrast colour screen offers you easy to use navigation. Access everything you want and need by a simple touch. Even if you are cooking without a recipe, the menu suggests a whole range of programmed dishes. Everything at a glance. Automatically according to your taste.

#### Keep in touch until dinner.

The touch screen allows you to change the settings of your chosen programme. Your oven informs you about the preheating process which can also be controlled and speeded up at the touch of your finger. Finally, the oven switches off automatically as soon as the programme is completed and your dish is ready to be served. And if it should remain switched off setting the childproof lock is child's play.