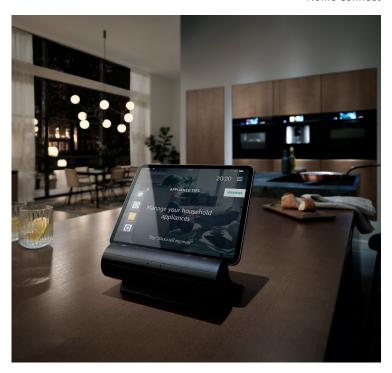

#### The heart of the intelligent Siemens family: The Smart Kitchen Dock.

All your Siemens appliances are wi-fi-enabled, but only one of them builds the heart of your intelligent kitchen: The Siemens Smart Kitchen Dock (SKD). You simply dock your tablet – which is not included in the delivery – to the smart docking station and it will build the bridge between your Home Connect App

and the other Siemens Home Appliances. It makes orchestrating your kitchen even more convenient: Search for preinstalled dishes and recipes and send them to your oven. Flip through your menus via Gesture Control, play music or navigate your oven, dishwasher or fridge via Voice Control. All from one central spot.