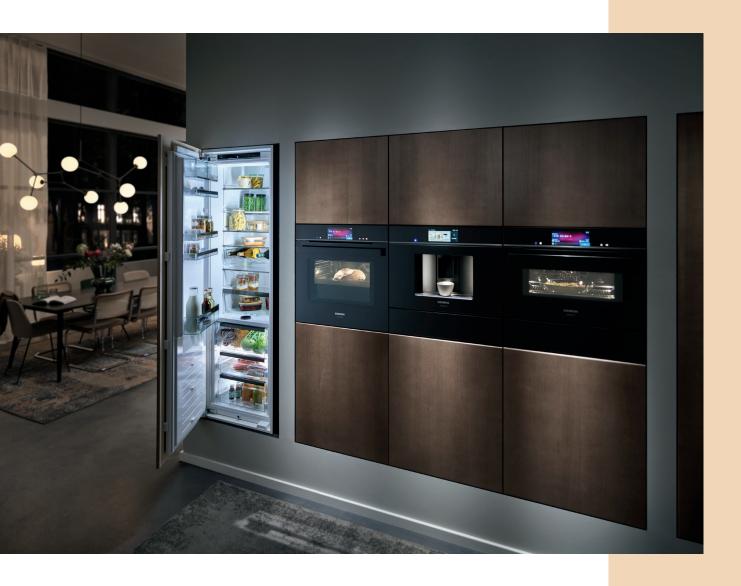

#### Combine whatever you require.

The Siemens cavity series redefines your kitchen perception as well as your cooking experience. Choose from a wide range of appliances: Starting with the new iQ700 oven models in different dimensions like the compact oven and combine variable feautures. Going over to coffee making with the built-

in espresso machine – beautiful and functional at once. And after all, the innovative solutions of the warming drawer and the drawer for vacuuming find their space on the bottom of your built-in combination. Experience how exceptional technology, pioneering built-in solutions and elegant design are tailored

to your kitchen. It makes no difference whether they are alone or combined, side by side or on top of each other – the big picture never fails to impress. Not even down to the smallest detail.

#### Intelligently connected. Beautifully combined.

That is design and function. You decide which function your arrangement should fulfil best. Siemens kitchen appliances meet all the requirements. Cook your dishes to perfection in your smart oven or compact oven – and keep them warm in the warming drawer. Or serve them directly on preheated plates