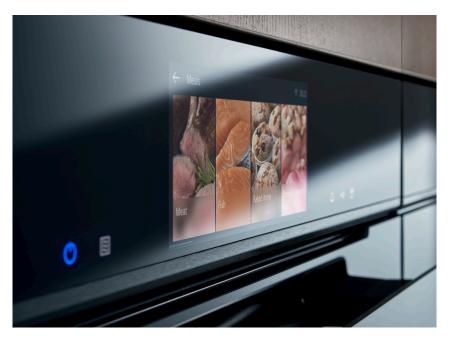

#### Intuitive by design: The TFT-Touchdisplay.

The new iQ700 oven's menu comes with a high-resolution TFT-Touchdisplay. The high-contrast colour screen offers you easy to use navigation. Access everything you want and need by a simple touch. Even if you are cooking without a recipe, the menu suggests a whole range of programmed dishes. Everything at a glance. Automatically according to your taste.

#### It's cooking in high resolution.

The beautiful contrasts and colours of the display connect the design standards to the high functionality of the oven. With the clear images of all pre-installed dishes, browning levels and instructions cooking becomes even more intuitive and joyful.