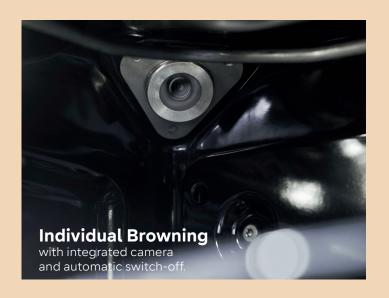

With Individual Browning and integrated camera the new iQ700 oven takes care of your dinner.

8 You want the perfect result? We hear you.

Connect to your intelligent oven by voice and let it sense the perfect result for you.

#### On a scale from one to five: Choose your favourite level of crunch.

The new iQ700 oven comes with Individual Browning and offers five different browning levels you can choose from: While your food is baking the integrated camera keeps checking on your chosen level. When your dish is ready, the oven turns off automatically and sends you a notification that your preferred browning level is reached. Always get your favourite food the way you love it.