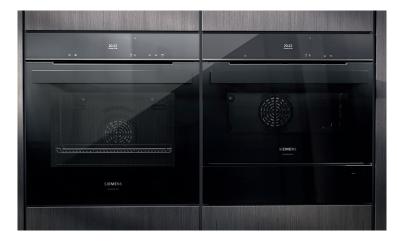

#### Choose the model that fits you and your needs

The new iQ700 oven comes in different variants and each of them is equipped with different smart features or elementary functions. All oven models are equally beautiful in design although not all of the features are combinable with each other or with the oven size you are interested in. So, first of all you get to choose between the standard measure of the new iQ700 oven (60 x 60 cm) which is represented in this brochure or the compact oven with microwave function (60 x 45 cm). Then it depends what you actually expect from your oven: The Individual Browning function with integrated camera and automatic switch-off, the microwave, the steam function or the self-cleaning function? Find out what's possible and which features work with your preferred oven model on the respective page in the appendix.