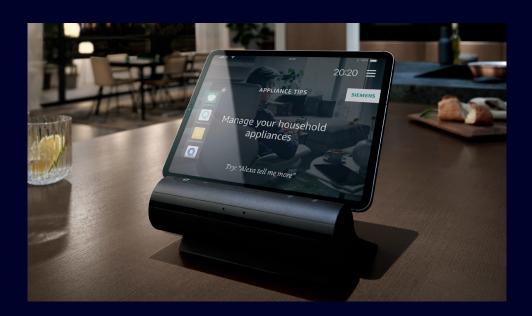

#### The heart of the intelligent Siemens family: The Smart Kitchen Dock.

All your Siemens appliances are wi-fi-enabled, but only one of them builds the heart of your intelligent kitchen: The Siemens Smart Kitchen Dock (SKD). You simply dock your tablet – which is not included in the delivery – to the smart docking station and it will build the bridge between your Home Connect App

and the other Siemens Home Appliances. It makes orchestrating your kitchen even more convenient: Search for preinstalled dishes and recipes and send them to your oven. Flip through your menus via Gesture Control, play music or navigate your oven, dishwasher or fridge via Voice Control. All from one central spot.