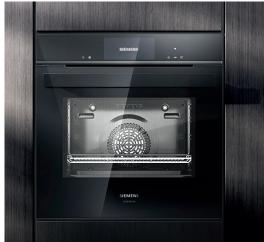

### Not even the basics are basic.

Besides all those smart features and functions, the new iQ700 oven excels in every other possible sense as well. Even in the basic tasks for every oven. Starting with the rails: varioClip Rails Plus offer you a flexible cooking experience. The easy mounting-system allows you to apply the telescopic rails at any height – whatever is perfect for your chosen dish, even on grill level. The full-extension rail system makes it easier for you to load and unload your food safely.

# Designed to look as smart as it is.

The new iQ700 oven is not only smart. It is an incomparable design piece. All its edges, curves and measurements are perfectly aligned to make your everyday life easier and more beautiful at once. The new iQ700 oven is built for many reasons: to flatter your taste, to please your eyes and to stir all your senses.

#### Intelligently connected. Beautifully designed.

A smart oven that is made of smart materials. That's the new iQ700 oven. The door of the oven consists of high-quality glass. It is designed to keep the heat inside and to build the beautiful surface of your intelligent oven. The handle is crafted to be invisible to your eyes when you look at it from the front. And to give you a solid grasp, when you need it to put your prepared food inside or take your finished dish out of your oven.