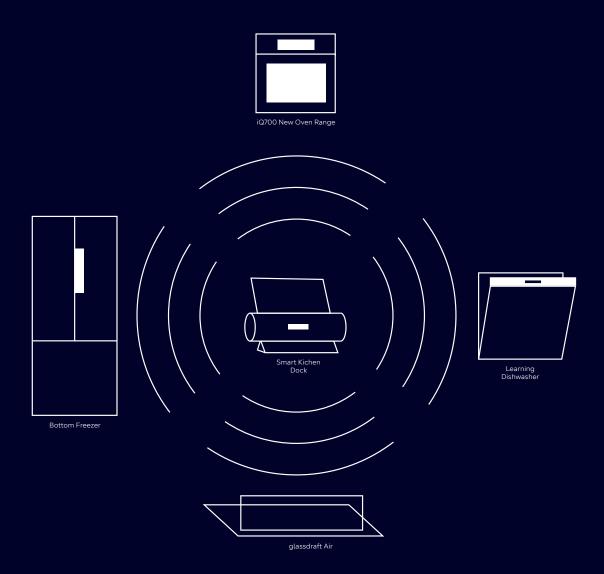

# Intelligence runs in the family

#### The heart of the intelligent Siemens family: The Smart Kitchen Dock.

All your Siemens appliances are wi-fi-enabled, but only one of them builds the heart of your intelligent kitchen: The Siemens Smart Kitchen Dock (SKD). You simply dock your tablet – which is not included in the delivery – to the smart docking station and it will build the bridge between your Home Connect App

and the other Siemens Home Appliances. It makes orchestrating your kitchen even more convenient: Search for preinstalled dishes and recipes and send them to your oven. Flip through your menus via Gesture Control, play music or navigate your oven, dishwasher or fridge via Voice Control. All from one central spot.