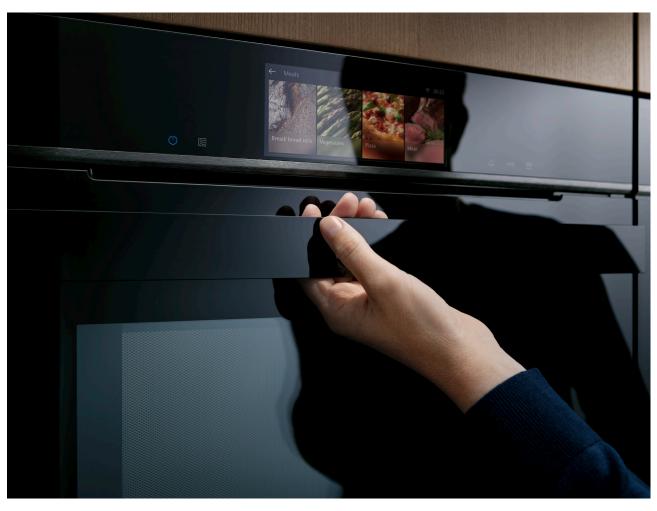

#### Intelligently connected. Beautifully designed.

A smart oven that is made of smart materials. That's the new iQ700 oven. The door of the oven consists of high-quality glass. It is designed to keep the heat inside and to build the beautiful surface of your intelligent oven. The handle is crafted to be invisible to your eyes when you look at it from the front. And to give you a solid grasp, when you need it to put your prepared food inside or take your finished dish out of your oven.

» A handle that seems to disappear.

Scan the QR code with your smartphone camera. And connect with the stunning design of the new iQ700 oven and its smart features for real.

Outstanding design that always matches your taste.