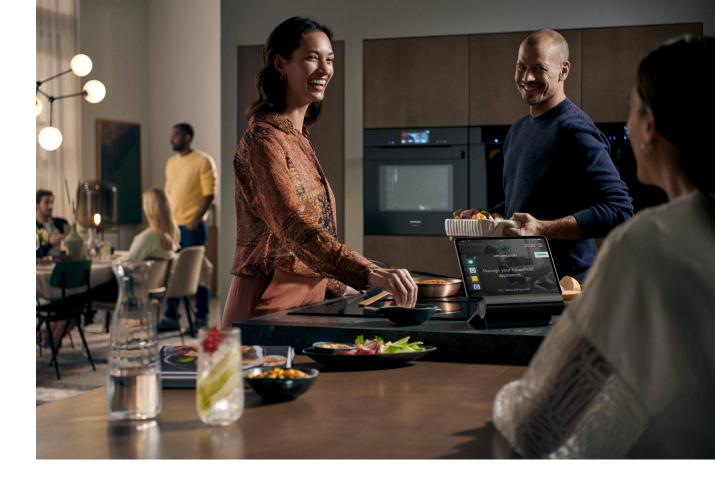

#### The heart of the intelligent Siemens family: The Smart Kitchen Dock.

All your Siemens appliances are wi-fi-enabled, but only one of them builds the heart of your intelligent kitchen: The Siemens Smart Kitchen Dock (SKD). You simply dock your tablet – which is not included in the delivery – to the smart docking station and it will build the bridge between your Home Connect App

and the other Siemens Home Appliances. It makes orchestrating your kitchen even more convenient: Search for preinstalled dishes and recipes and send them to your oven. Flip through your menus via Gesture Control, play music or navigate your oven, dishwasher or fridge via Voice Control. All from one central spot.