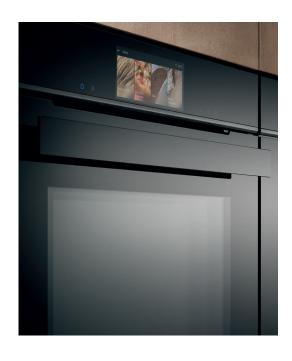

#### Intelligently connected. Beautifully designed.

A smart oven that is made of smart materials. That's the new iQ700 oven. The door of the oven consists of high-quality glass. It is designed to keep the heat inside and to build the beautiful surface of your intelligent oven. The handle is crafted to be invisible to your eyes when you look at it from the front. And to give you a solid grasp, when you need it to put your prepared food inside or take your finished dish out of your oven.

» A handle that seems to disappear.

Scan the QR code with your smartphone camera. And connect with the stunning design of the new iQ700 oven and its smart features for real.

Outstanding design that always matches your taste.