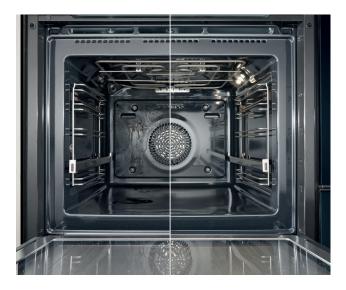

#### activeClean: Connect to all-new. Again and again.

After all the baking and cooking, activeClean takes care that your oven gets back into its brightly polished condition by using pyrolisis technology: high heat turns dirt and stains into ashes. All it takes for you is a touch of your finger and a sponge to clean it up. Thanks to activeClean you never need to scrub your oven again.