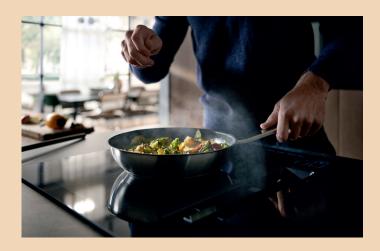

#### A perfect match.

inductionAir Plus combines an innovative hob with pioneering ventilation integrated into your cooktop. Its climateControl sensor monitors smells and steam and adjusts the power level automatically. And thanks to flexInduction it always adapts to your needs – and the number and sizes of your pans and pots. While the technology is sophisticated, the clear-lined design is timelessly modern.