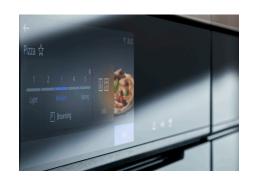

#### Intuitive by design: The TFT-Touchdisplay.

The new iQ700 oven's menu comes with a high-resolution TFT-Touchdisplay. The high-contrast colour screen offers you easy to use navigation. Access everything you want and need by a simple touch. Even if you are cooking without a recipe, the menu suggests a whole range of programmed dishes. Everything at a glance. Automatically according to your taste.

#### It's cooking in high resolution.

The beautiful contrasts and colours of the display connect the design standards to the high functionality of the oven. With the clear images of all pre-installed dishes, browning levels and instructions cooking becomes even more intuitive and joyful.