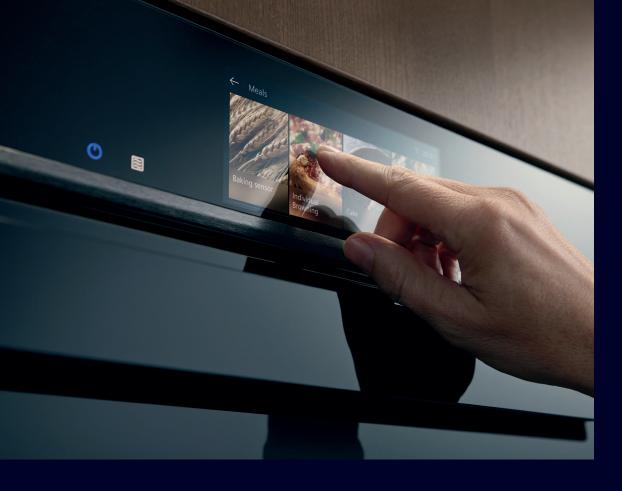

#### Intuitive by design: The TFT-Touchdisplay.

The new iQ700 oven's menu comes with a high-resolution TFT-Touchdisplay. The high-contrast colour screen offers you easy to use navigation. Access everything you want and need by a simple touch. Even if you are cooking without a recipe, the menu suggests a whole range of programmed dishes. Everything at a glance. Automatically according to your taste.

#### Keep in touch until dinner.

The touch screen allows you to change the settings of your chosen programme. Your oven informs you about the preheating process which can also be controlled and speeded up at the touch of your finger. Finally, the oven switches off automatically as soon as the programme is completed and your dish is ready to be served. And if it should remain switched off setting the childproof lock is child's play.