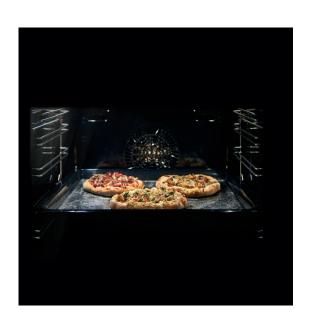

With Individual Browning and integrated camera the new iQ700 oven takes care of your dinner.

8 You want the perfect result? We hear you.

Connect to your intelligent oven by voice and let it sense the perfect result for you.

#### On a scale from one to five: Choose your favourite level of crunch.

The new iQ700 oven comes with Individual Browning and offers five different browning levels you can choose from: While your food is baking the integrated camera keeps checking on your chosen level. When your dish is ready, the oven turns off automatically and sends you a notification that your preferred browning level is reached. Always get your favourite food the way you love it.

#### Prepare what you prefer. From soft to crunchy:

Whatever is perfect for you will be perfect for the new iQ700 oven. With its Individual Browning function and the integrated camera you become chef de cuisine in your intelligent kitchen. Serve and enjoy your favourite food according to your personal taste.