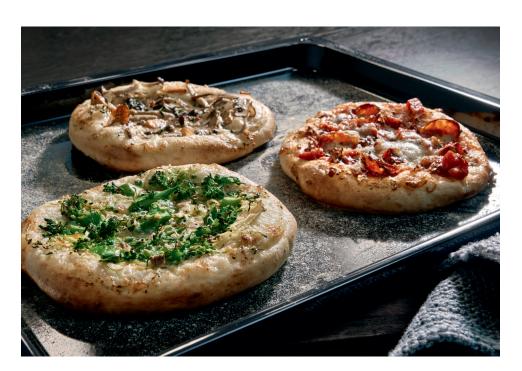

#### On a scale from one to five: Choose your favourite level of crunch.

The new iQ700 oven comes with Individual Browning and offers five different browning levels you can choose from: While your food is baking the integrated camera keeps checking on your chosen level. When your dish is ready, the oven turns off automatically and sends you a notification that your preferred browning level is reached. Always get your favourite food the way you love it.

#### Prepare what you prefer. From soft to crunchy:

Whatever is perfect for you will be perfect for the new iQ700 oven. With its Individual Browning function and the integrated camera you become chef de cuisine in your intelligent kitchen. Serve and enjoy your favourite food according to your personal taste.