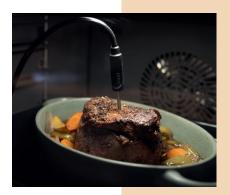

#### You want it simply delicious? We keep control.

While you are handling your oven via Voice Control, smartphone, tablet or touch display, the new iQ700 oven handles your dish: cookControl Pro makes baking and roasting become more satisfying than ever before. The only thing you need to do is select your dish and your preferences from various suggestions. So whether it is roast beef, lasagne or a birthday cake – cookControl Pro automatically does what's necessary to prepare your dish the way you like it. Beyond that the integrated bakingSensor Plus measures the moisture level inside the oven to make

your ciabatta as crunchy or your banana bread as juicy as it should be. And if you are looking for the perfect roast the roastingSensor Plus is in charge: No matter it's if meat, fish or poultry you simply put a thermometer inside your dish and relax. As three different measuring points are continuously checking the roasting level, you can always expect the highest accuracy for delicious results. After all, your Home Connect app and your oven keep you up to date about the estimated baking or roasting time and the new iQ700 oven switches off automatically when your dish is ready.