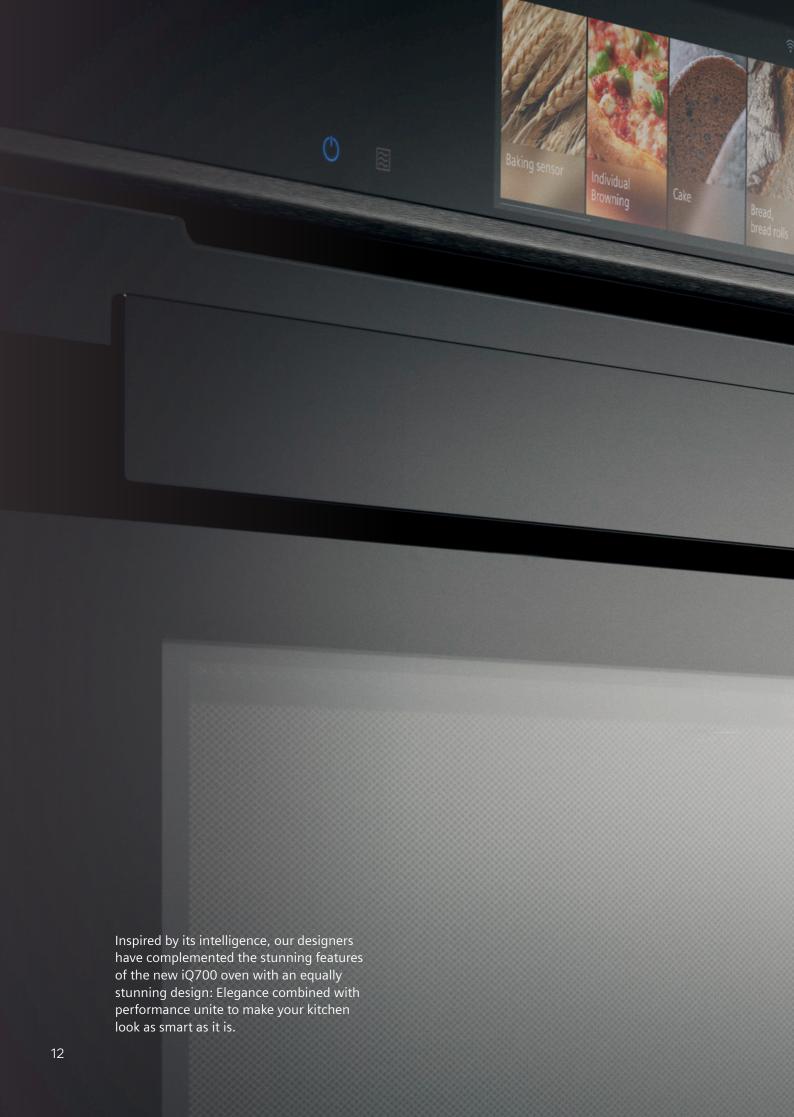

# Designed to look as smart as it is.

The new iQ700 oven is not only smart. It is an incomparable design piece. All its edges, curves and measurements are perfectly aligned to make your everyday life easier and more beautiful at once. The new iQ700 oven is built for many reasons: to flatter your taste, to please your eyes and to stir all your senses.

#### Intelligently connected. Beautifully designed.

A smart oven that is made of smart materials. That's the new iQ700 oven. The door of the oven consists of high-quality glass. It is designed to keep the heat inside and to build the beautiful surface of your intelligent oven. The handle is crafted to be invisible to your eyes when you look at it from the front. And to give you a solid grasp, when you need it to put your prepared food inside or take your finished dish out of your oven.

» A handle that seems to disappear.

Scan the QR code with your smartphone camera. And connect with the stunning design of the new iQ700 oven and its smart features for real.

Outstanding design that always matches your taste.