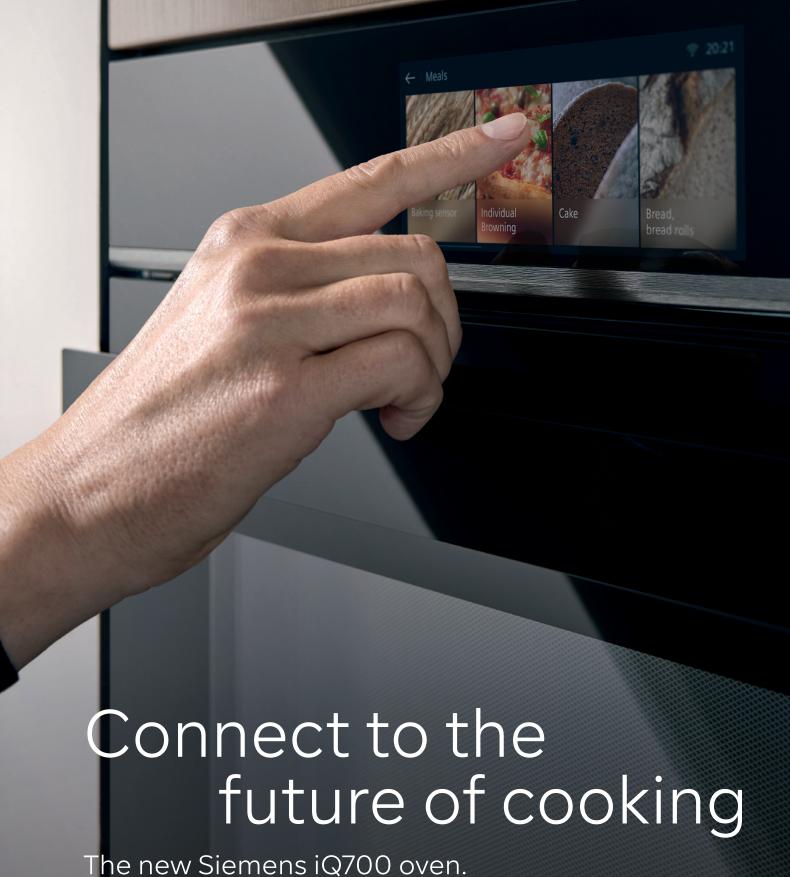

#### Connect to the new iQ700 oven.

4 The kitchen has always been about connecting.

Discover all the connections your intelligent kitchen has to offer. Enjoy endless possibilities.

6 Let the new iQ700 oven keep you close to your friends.

### Let the new iQ700 oven keep you close to your friends.

Discover the smart features of the new iQ700 oven. And bring your cooking skills to the next level. Brown your food according to your taste. Check the status of your dish on your phone. All while enjoying your evening with friends. Your intelligent oven checks on your food for your perfect result.