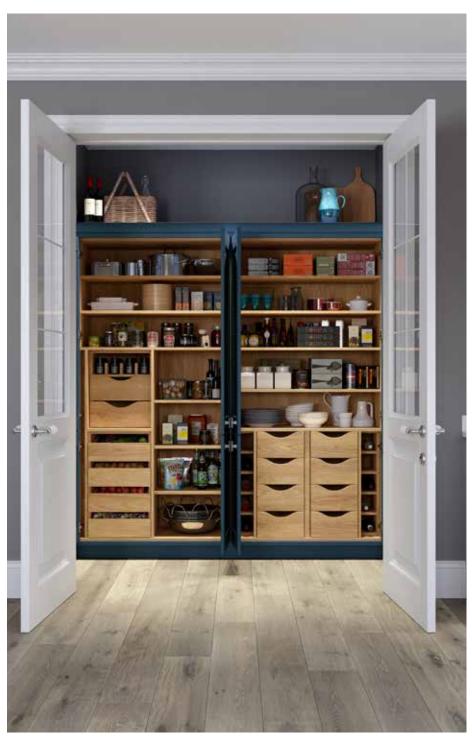

#### The Corner Pantry

A twist on the classic corner pantry, The Lansbury is a stand out feature that will assist you with all of your organisational needs.

- ✓ Perfect for a busy lifestyle that requires maximum storage space
- ✓ Consider your perfect walk-in pantry available in all of our cabinet colour options to perfectly match your kitchen design
- ✓ Lifetime guarantee on all moving parts.

#### Internal Drawer Larder

If you want the ultimate kitchen storage, look no further than SpaceTower. One of the main benefits is the easy access from every angle - you can reach every item with complete ease. Perfect for the modest kitchen that needs to maximise storage space.