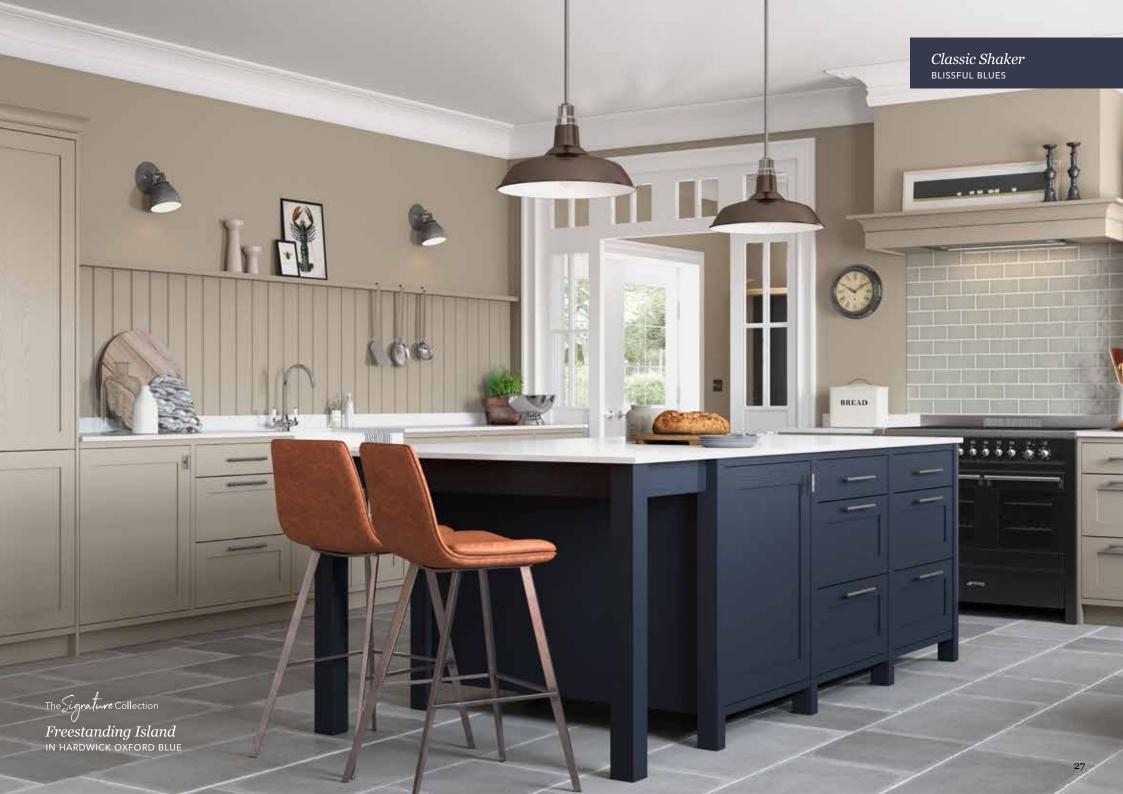

# Explore... Blissful Blues

PERFECT WHEN USED AS AN ACCENT, BLISSFUL BLUES CAN ADD DRAMA WHEN MIXED WITH WOODGRAIN AND STONE FINISHES, SUCH AS LIGNA AND MILANO. ENHANCE THE NATURAL APPEAL OF A PROPERTY BY OPTING FOR WINDSOR BLUE, OXFORD BLUE OR INKWELL AND REALLY MAKE A STATEMENT!

LIGHT BLUE

POWDER BLUE

COASTAL MIST

WINDSOR BLUE

INKWELL

OXFORD BLUE

HEATHER SLATE

Hatfield Inkwell
PAINT EFFECT SHAKER DOOR

Hatfield Highland Stone
PAINT EFFECT SHAKER DOOR

Milano Arctic Frost STONE EFFECT WORKTOP WITH MATCHING UPSTANDS

Portland Oak
CABINETRY

Ligna Mayfield Oak

Hatfield Inkwell
PAINT EFFECT SHAKER DOOR

Hatfield Highland Stone
PAINT EFFECT SHAKER DOOR

Milano Arctic Frost
STONE EFFECT WORKTOP WITH
MATCHING UPSTANDS

Portland Oak

Ligna Mayfield Oak

WOOD EFFECT WORKTOP

Solva Coastal Mist

Solva Scots Grey
ASH PAINTED SHAKER DOOR

Solva Coastal Mist

Solva Scots Grey
ASH PAINTED SHAKER DOOR