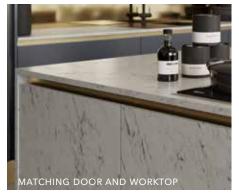

- ✓ Matching splashbacks
- ✓ Matching upstands
- ✓ Matching 40mm cut and edged worktops

Lumina

- 18mm MDF flat slab door
- High gloss acrylic face
- 1mm radius to external edges
- The reverse of the door has a textured finish
- edging