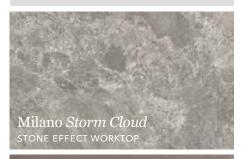

# Milano

- MDF flat slab door
- 18mm frontage décor laminated front and reverse (19.2mm finished size)
- 1mm ABS edging

ARCTIC FROST

OLIVE

MARBLE

MARBLE

**EARTH STONE** 

STORM CLOUD