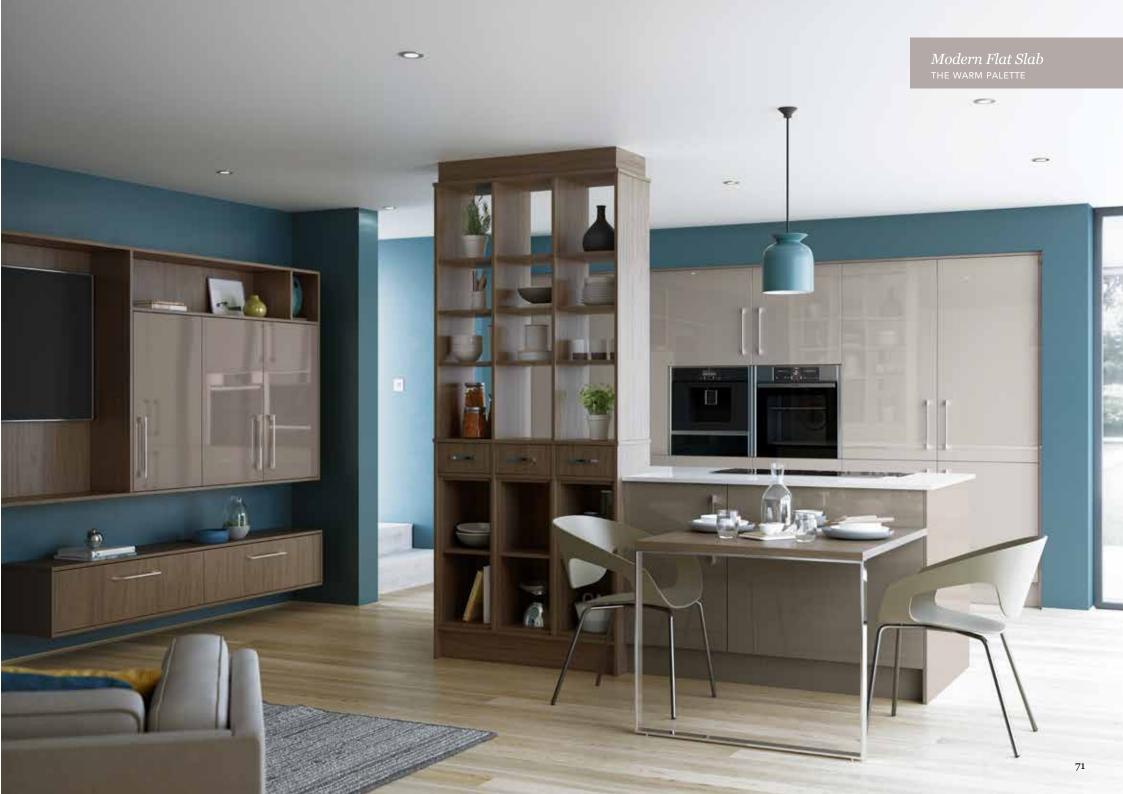

# Explore... The Warm Palette

THE WARM PALETTE IS THE PERFECT STARTING POINT TO CREATE A PLEASANT AND STYLISH DESIGN. MIX COLOURS SUCH AS HIGHLAND STONE AND LAVA TO CREATE A NEUTRAL, YET STRIKING LOOK WITHIN A STATEMENT TWO-TONE KITCHEN. ALTERNATIVELY, CHOOSE A BASE TONE AND THEN LAYER WITH ONE OF OUR MORE VIBRANT COLOURS AND ADD TEXTURE TO GIVE A BOLD, YET COHESIVE LOOK.

**IVORY** MUSSEL HERITAGE GREY HIGHLAND STONE **BURNT UMBER** 

Hardwick *Lava*ASH PAINTED SKINNY FRAME SHAKER DOOR

Hardwick Highland Stone
ASH PAINTED SKINNY FRAME SHAKER DOOR

Milano Levante Marble
MARBLE EFFECT WORKTOP

Tuscan Walnut

Hardwick *Lava*ASH PAINTED SKINNY FRAME SHAKER DOOR

Hardwick Highland Stone
ASH PAINTED SKINNY FRAME SHAKER DOOR

Milano Levante Marble
MARBLE EFFECT WORKTOP

Tuscan Walnut

The Signature Collection