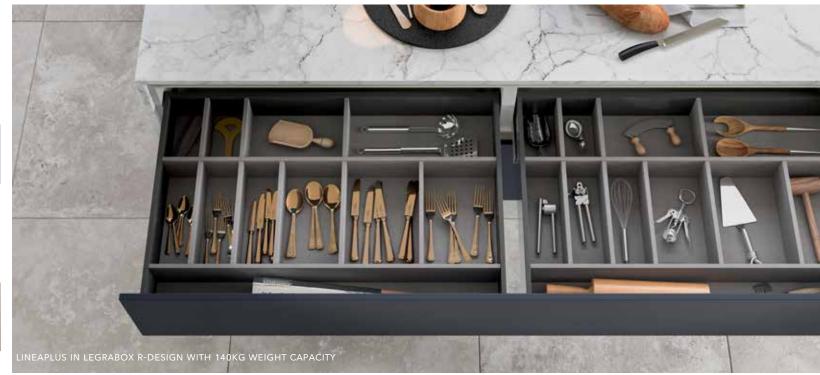

LineaPlus are the widest, deepest drawers on the market - they have to be seen to be believed!

✓ Available ranges: Deco, Hampton, Larna, Ligna, Lumina, Madoc, Melrose, Sutton

✓ Lifetime guarantee on all moving parts.

#### Width Options

1200MM

1600MM

1800MM

2000MM