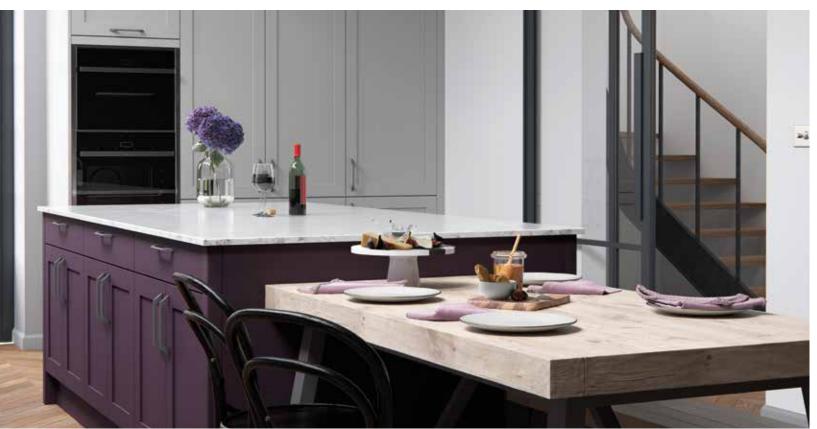

# Explore... Powerful Purples

INJECT PERSONALITY INTO YOUR DESIGN BY CONSIDERING WISTERIA OR MULBERRY. THE PERFECT COMBINATION TO WARM OR COOL GREYS. POWERFUL PURPLES ARE A COMFORTING YET SUBTLE TONE THAT WILL ADD CHARM AND A BIT OF FUN TO YOUR NEW KITCHEN.

MI II BERRY

Hardwick *Mulberry*ASH PAINTED SKINNY FRAME SHAKER DOOR

Hardwick *Wisteria*ASH PAINTED SKINNY FRAME SHAKER DOOR

Hardwick Light Grey
ASH PAINTED SKINNY FRAME SHAKER DOOR

Sherborne Mulberry
ASH PAINTED SHAKER DOOR