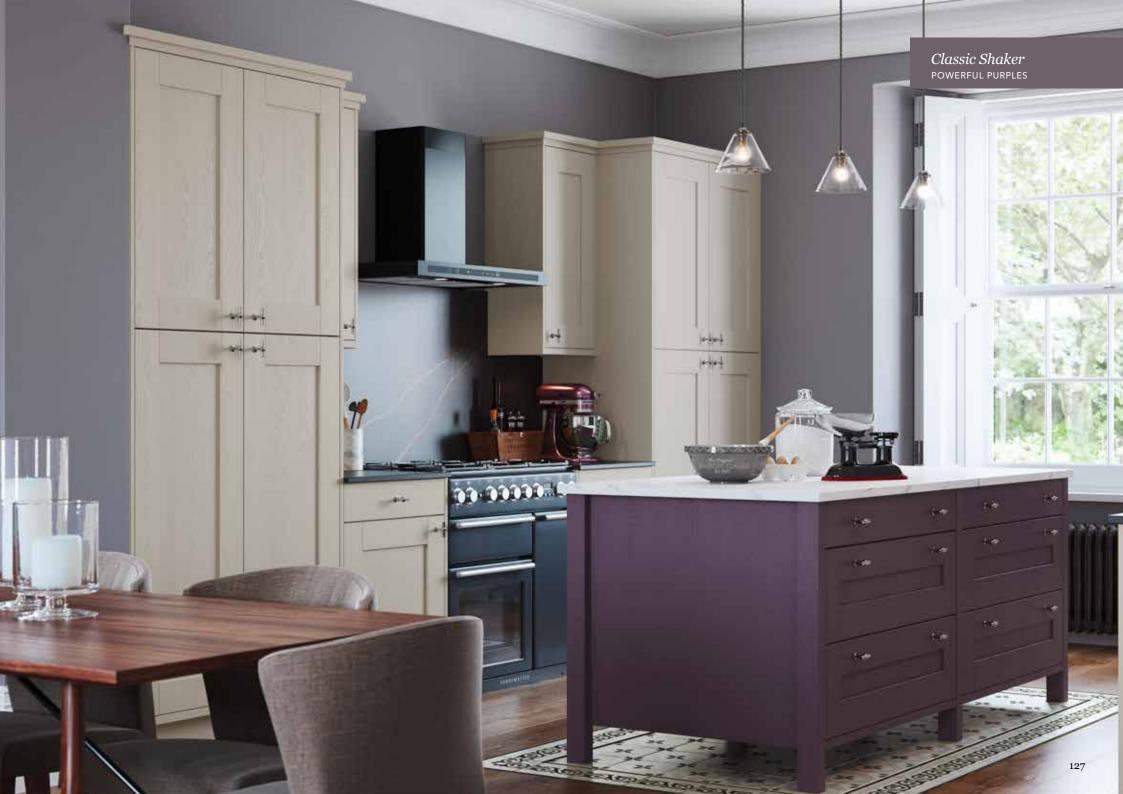

# Explore... Powerful Purples

INJECT PERSONALITY INTO YOUR DESIGN BY CONSIDERING WISTERIA OR MULBERRY. THE PERFECT COMBINATION TO WARM OR COOL GREYS. POWERFUL PURPLES ARE A COMFORTING YET SUBTLE TONE THAT WILL ADD CHARM AND A BIT OF FUN TO YOUR NEW KITCHEN.

MI II BERRY

Hardwick *Mulberry*ASH PAINTED SKINNY FRAME SHAKER DOOR

Hardwick *Wisteria*ASH PAINTED SKINNY FRAME SHAKER DOOR

Hardwick Light Grey
ASH PAINTED SKINNY FRAME SHAKER DOOR

Sherborne Mulberry
ASH PAINTED SHAKER DOOR