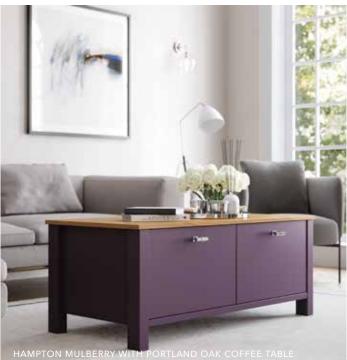

# Explore... Powerful Purples

INJECT PERSONALITY INTO YOUR DESIGN BY CONSIDERING WISTERIA OR MULBERRY. THE PERFECT COMBINATION TO WARM OR COOL GREYS. POWERFUL PURPLES ARE A COMFORTING YET SUBTLE TONE THAT WILL ADD CHARM AND A BIT OF FUN TO YOUR NEW KITCHEN.

MI II BERRY

Hardwick *Mulberry*ASH PAINTED SKINNY FRAME SHAKER DOOR

Hardwick *Wisteria*ASH PAINTED SKINNY FRAME SHAKER DOOR

Hardwick Light Grey
ASH PAINTED SKINNY FRAME SHAKER DOOR

Sherborne Mulberry
ASH PAINTED SHAKER DOOR

Ashbourne Mulberry ASH PAINTED SHAKER DOOR

Ashbourne *Graphite*ASH PAINTED SHAKER DOOR

Tuscan Walnut

CABINETRY

Marlborough *Mulberry* SILK PAINTED SHAKER DOOR

Hampton Farringdon Grey SILK FLAT SLAB PAINTED DOOR

Hampton Mulberry
SILK FLAT SLAB PAINTED DOOR

Melrose Lava
Inframe effect flat slab door

Melrose Wisteria
INFRAME EFFECT FLAT SLAB DOOR