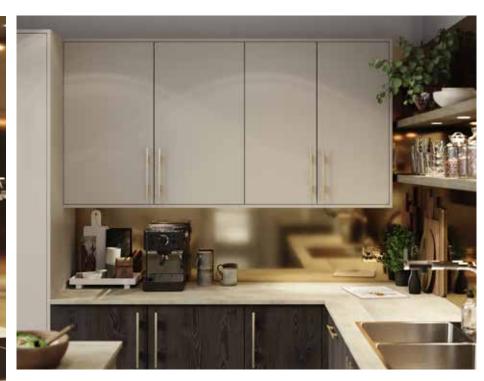

# Explore... The Warm Palette

THE WARM PALETTE IS THE PERFECT STARTING POINT TO CREATE A PLEASANT AND STYLISH DESIGN. MIX COLOURS SUCH AS HIGHLAND STONE AND LAVA TO CREATE A NEUTRAL, YET STRIKING LOOK WITHIN A STATEMENT TWO-TONE KITCHEN. ALTERNATIVELY, CHOOSE A BASE TONE AND THEN LAYER WITH ONE OF OUR MORE VIBRANT COLOURS AND ADD TEXTURE TO GIVE A BOLD, YET COHESIVE LOOK.

**IVORY** MUSSEL HERITAGE GREY HIGHLAND STONE **BURNT UMBER** 

Hardwick *Lava*ASH PAINTED SKINNY FRAME SHAKER DOOR

Hardwick Highland Stone
ASH PAINTED SKINNY FRAME SHAKER DOOR

Milano Levante Marble
MARBLE EFFECT WORKTOP