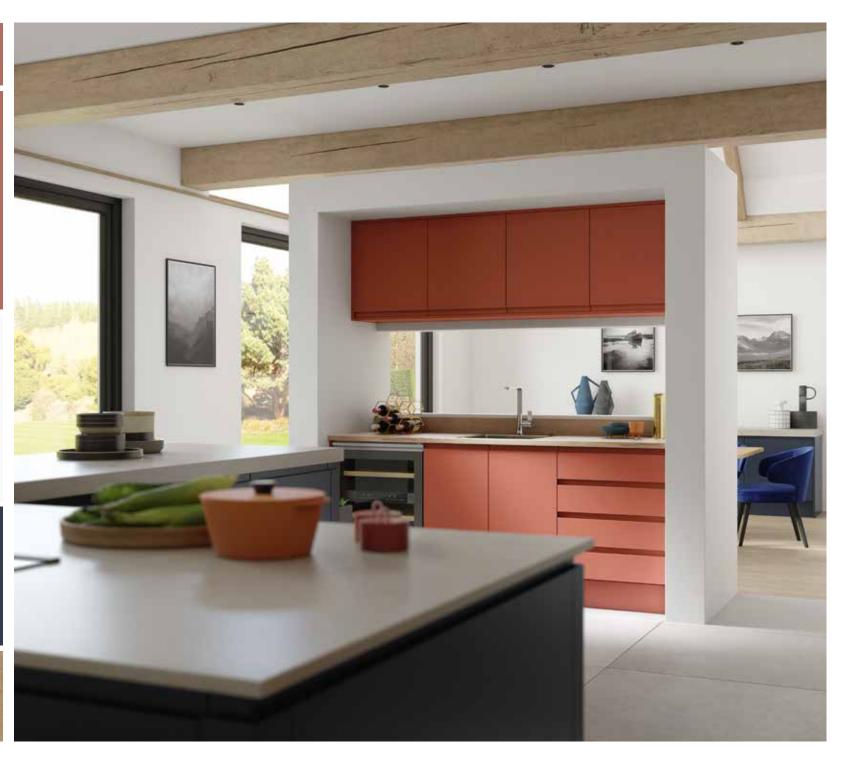

# Explore... Ravishing Reds

CONSIDER A SOFT SHADE THAT EXUDES WARMTH, SUCH AS AUTUMN BLUSH, OR GO FOR SOMETHING COMPLETELY DIFFERENT AND OPT FOR A HINT OF CLARET OR TERRACOTTA SUNSET TO ADD A SPLASH OF WARM COLOUR TO YOUR NEW KITCHEN SCHEME.

VINTAGE ROSE **AUTUMN BLUSH** TERRACOTTA SUNSET CLARET

Solva *Vintage Rose* ash painted shaker door

Solva *Graphite*ASH PAINTED SHAKER DOOR

Solva Scots Grey
ASH PAINTED SHAKER DOOR

Milano Levante Marble
MARBLE EFFECT WORKTOP