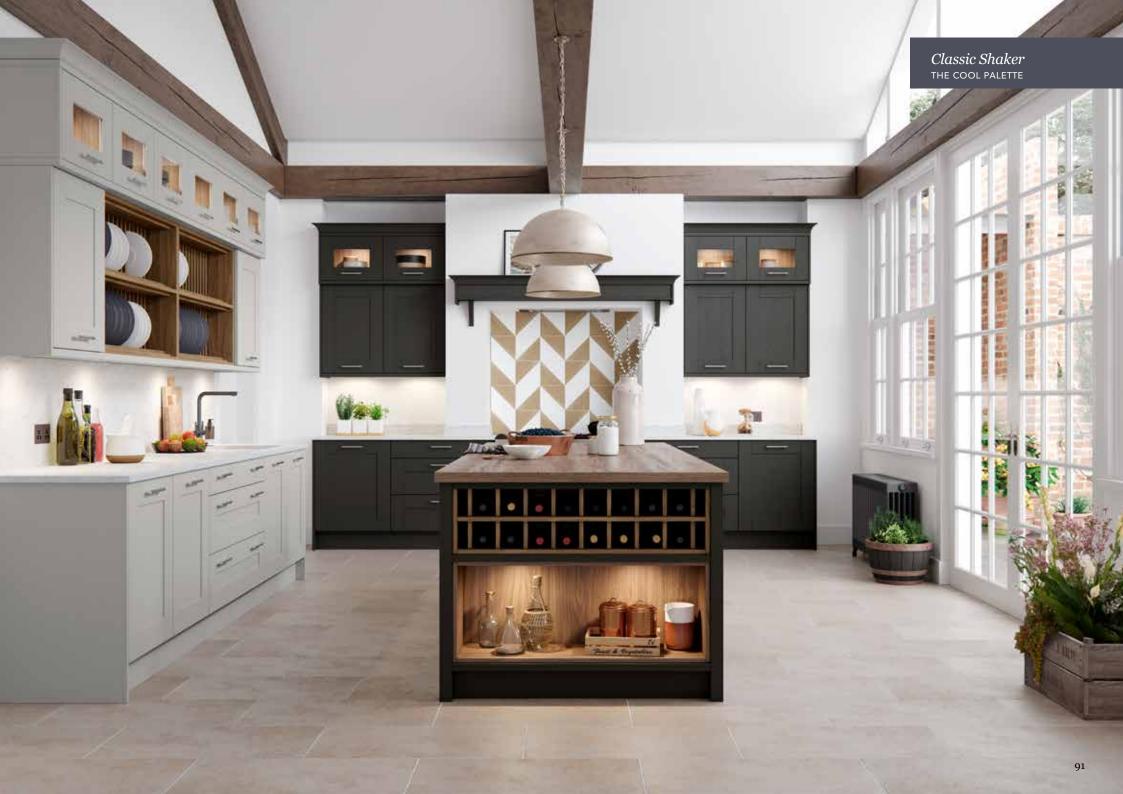

## Explore... The Cool Palette

THE COOL PALETTE IS FABULOUSLY VERSATILE AND LENDS ITSELF TO MANY DIFFERENT LOOKS. MAKE A REAL STATEMENT AND CHOOSE TO GO SUPER DARK OR CONSIDER SCOTS GREY, MIXED WITH A TEXTURED FINISH SUCH AS MILANO LEVANTE MARBLE FOR A CALM AND COOL IMPACT!

Sutton Light Grey
SILK FLAT SLAB DOOR

AND MATCHING WORKTOP

Lumina *Graphite*HIGH GLOSS FLAT SLAB DOOR

Milano Arctic Frost
STONE EFFECT WORKTOP

Portland Oak
WINE RACK OPEN SHELVING

Larna Scots Grey
PAINT EFFECT FLAT SLAB DOOR