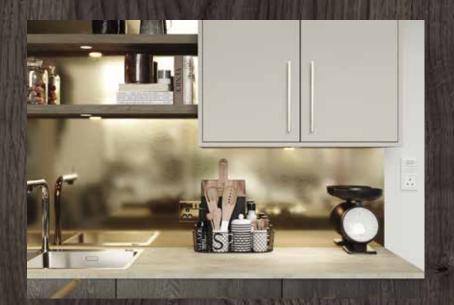

# Explore... Blissful Blues

PERFECT WHEN USED AS AN ACCENT, BLISSFUL BLUES CAN ADD DRAMA WHEN MIXED WITH WOODGRAIN AND STONE FINISHES, SUCH AS LIGNA AND MILANO. ENHANCE THE NATURAL APPEAL OF A PROPERTY BY OPTING FOR WINDSOR BLUE, OXFORD BLUE OR INKWELL AND REALLY MAKE A STATEMENT!