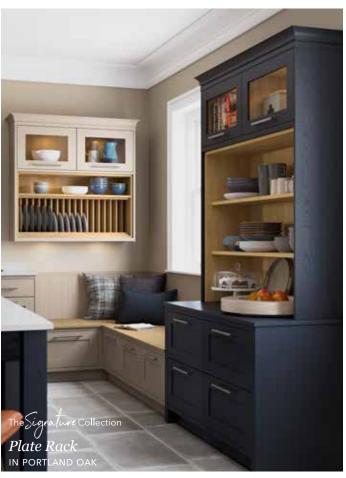

The Signature Collection

Cocktail Cabinet
IN PORTLAND OAK

Wimbourne Inkwell
PAINT EFFECT 5 PIECE SHAKER

Milano Levante Marble
MARBLE EFFECT WORKTOP WITH
MATCHING UPSTANDS

Ligna Farmhouse Oak

WOOD EFFECT WORKTOP WITH

MATCHING UPSTANDS

Tuscan Walnut
CABINETRY

Ashbourne Windsor Blue ash painted shaker door

Ashbourne White
ASH PAINTED SHAKER DOOR

The Signature Collection

Kitchen Pantry
IN PORTLAND OAK

Hardwick Oxford Blue
ASH PAINTED SKINNY FRAME SHAKER