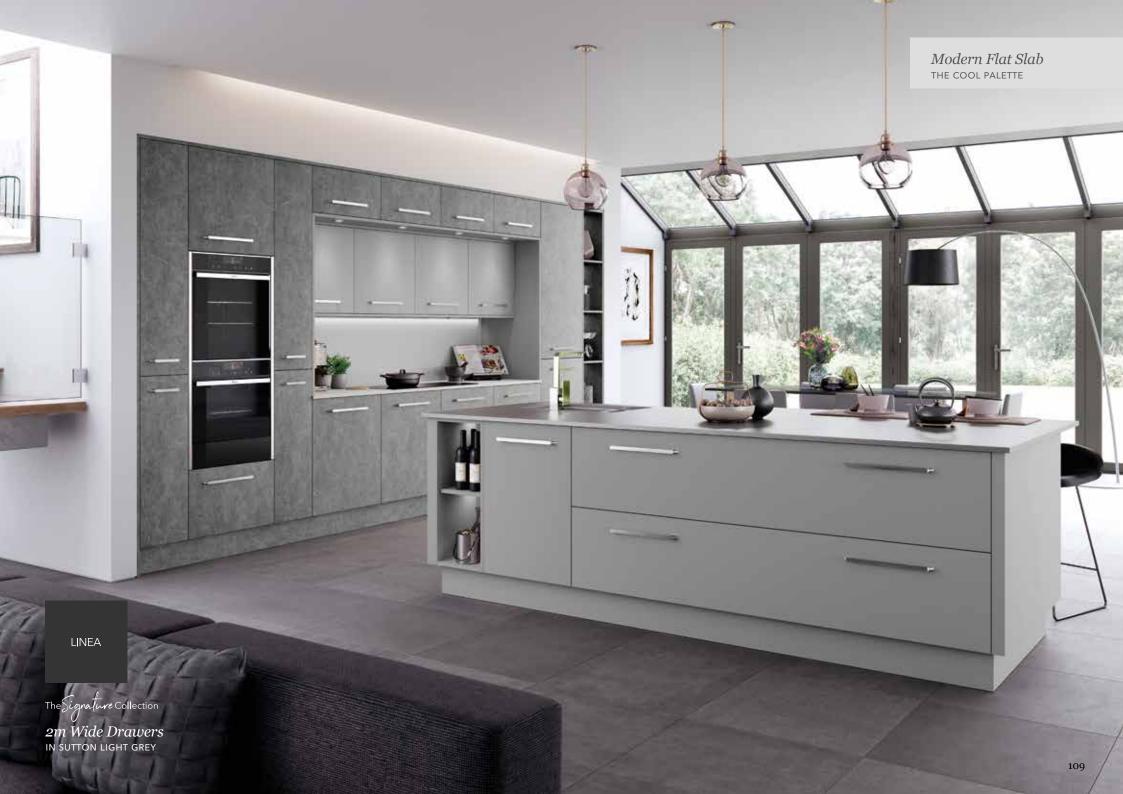

## Explore... The Cool Palette

THE COOL PALETTE IS FABULOUSLY VERSATILE AND LENDS ITSELF TO MANY DIFFERENT LOOKS. MAKE A REAL STATEMENT AND CHOOSE TO GO SUPER DARK OR CONSIDER SCOTS GREY, MIXED WITH A TEXTURED FINISH SUCH AS MILANO LEVANTE MARBLE FOR A CALM AND COOL IMPACT!

#### Widest Drawer and Wall Units

Create a stunning modern design with our widest ever cabinets.

Available up to 2 meters wide, Linea base and lift up wall cabinets allow you to create an individual stand out design within your kitchen.

#### Colour Options

LITHIUM

GRAPHITE