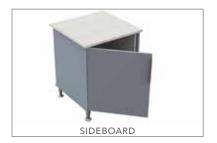

800MM

LIGHT GREY

**FARRINGDON** 

GREY

900MM

**DUST GREY** 

STONE

GREY

1000MM

**GRAPHITE** 

1200MM (2 X 600MM DRAWERS)

**IVORY** 

LIGHT BLUE

1500MM (3 X 500MM DRAWERS)

MUSSEL

**POWDER** 

BLUE

#### Free Standing Options





SIDEBOARD WITH

MEDIA SHELF

(HEIGHT 766MM)

TALL DRESSER

(HEIGHT 1702MM)











TALL DRESSER WITH

**OPEN SHELVES** 

(HEIGHT 1702MM)











OXFORD

BLUE





SAGE

GREEN























**SIDEBOARD** 

(HEIGHT 766MM)











### The Living Collection

#### Modern Configurations

Create a seamlessly sleek look throughout your home with our modern free standing furniture. Our modern configurations are available in 6 of our wonderful modern doors - Deco, Larna, Ligna (Mayfield Oak only), Lumina and Madoc.

#### Free Standing Options







#### Width Options

500MM 600MM 800MM 900MM 1000MM 1200MM 1500MM (3 x 500MM DRAWERS)



TUSCAN WALNUT

#### Colour Options

LITHIUM

GRAPHITE



#### Drawer Box Options













#### The Media Centre

Add a sleek media unit to your open-plan living scheme to integrate beautiful storage into your living area. Choose to match or contrast with your kitchen design and create a truly harmonious design.

Speak to your nearest retailer about further personalising your space by adding a Media Centre into your design.







#### Choose boldly. Why not?

We have taken you on a journey of colour, texture and finish. Along the way, we have explored how to mix and match different shades to create design statements that are personal to you. Maybe you've already found your winning colour combina