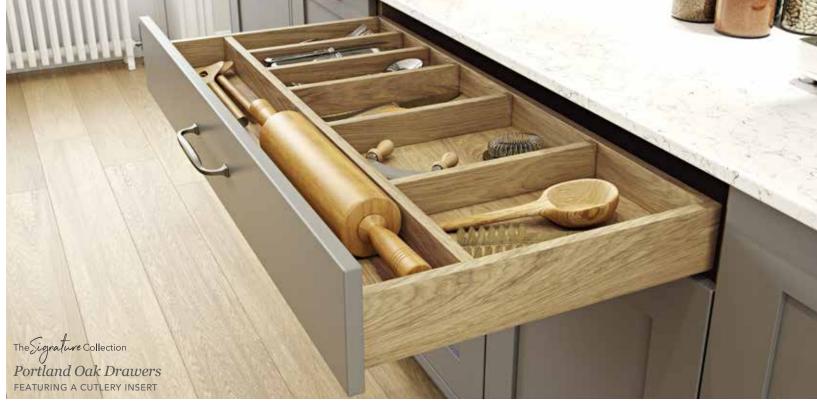

#### Internal Drawer Larder

If you want the ultimate kitchen storage, look no further than SpaceTower. One of the main benefits is the easy access from every angle - you can reach every item with complete ease. Perfect for the modest kitchen that needs to maximise storage space.