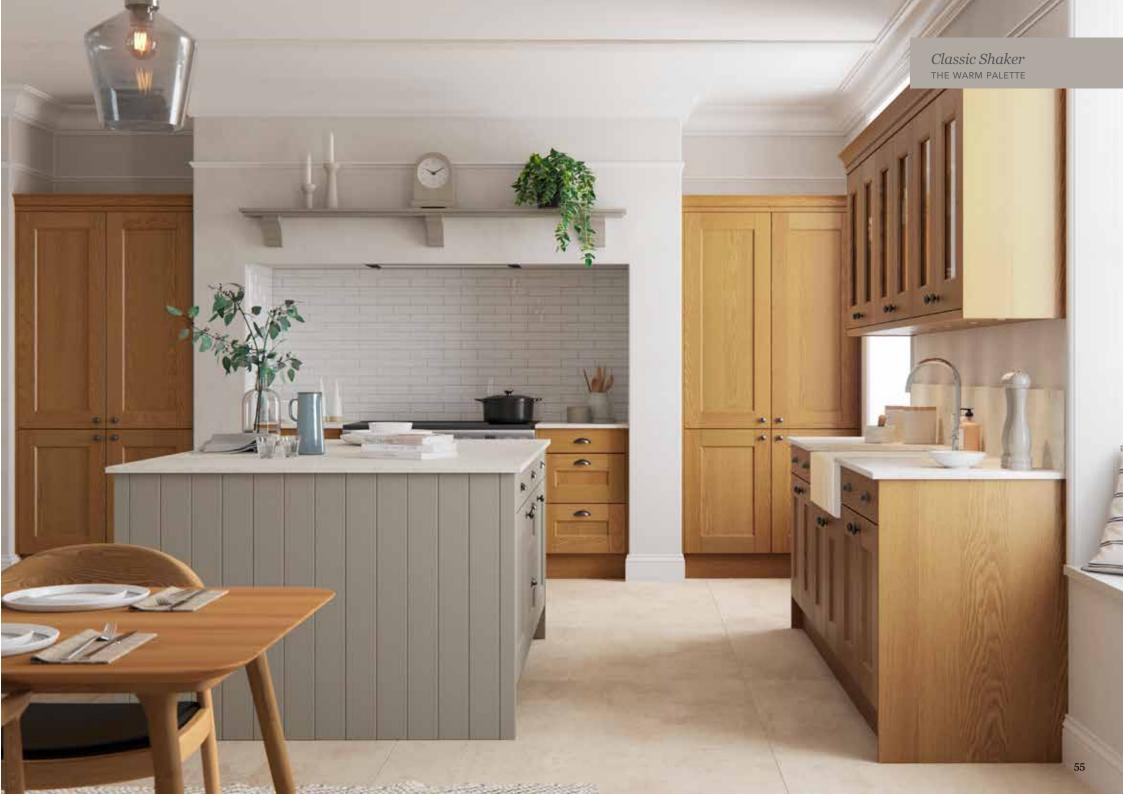

# Explore... The Warm Palette

THE WARM PALETTE IS THE PERFECT STARTING POINT TO CREATE A PLEASANT AND STYLISH DESIGN. MIX COLOURS SUCH AS HIGHLAND STONE AND LAVA TO CREATE A NEUTRAL, YET STRIKING LOOK WITHIN A STATEMENT TWO-TONE KITCHEN. ALTERNATIVELY, CHOOSE A BASE TONE AND THEN LAYER WITH ONE OF OUR MORE VIBRANT COLOURS AND ADD TEXTURE TO GIVE A BOLD, YET COHESIVE LOOK.

**IVORY** MUSSEL HERITAGE GREY HIGHLAND STONE **BURNT UMBER** 

Hardwick *Lava*ASH PAINTED SKINNY FRAME SHAKER DOOR

Hardwick Highland Stone
ASH PAINTED SKINNY FRAME SHAKER DOOR

Milano Levante Marble
MARBLE EFFECT WORKTOP

Tuscan Walnut

Hardwick *Lava*ASH PAINTED SKINNY FRAME SHAKER DOOR

Hardwick Highland Stone
ASH PAINTED SKINNY FRAME SHAKER DOOR

Milano Levante Marble
MARBLE EFFECT WORKTOP

Tuscan Walnut

The Signature Collection

Cocktail Cabinet

IN TUSCAN WALNUT

Wimbourne Heritage Grey
PAINT EFFECT 5 PIECE SHAKER DOOR

Milano Levante Marble
MARBLE EFFECT WORKTOP

Portland Oak
CABINETRY

Carnegie Heritage Grey
ASH PAINTED SHAKER DOOR

Carnegie Stone Grey
ASH PAINTED SHAKER DOOR

Somerton Highland Stone SILK 5 PIECE SHAKER DOOR

Solva *Farringdon Grey* ash painted shaker door

Solva Natural Oak solid oak shaker door

Sutton Burnt Umber SILK FLAT SLAB DOOR

Sutton Highland Stone SILK FLAT SLAB DOOR

Milano Arctic Frost
STONE EFFECT WORKTOP AND DOOR

Hampton Highland Stone SILK PAINTED FLAT SLAB DOOR

Marlborough Lava
SILK PAINTED SHAKER DOOR

Sutton Highland Stone SILK FLAT SLAB DOOR

Sutton *Farringdon Gre*g SILK FLAT SLAB DOOR

Milano Arctic Frost
STONE EFFECT WORKTOP

Sutton *Farringdon Grey* SILK FLAT SLAB DOOR

Ligna Florence Oak

WOOD EFFECT WORKTOP AND
FLOATING SHELVING

Metalix *Brass* 

Madoc *Urban Suede*STONE EFFECT FLAT SLAB DOOR

Metalix Bronze

Lumina *Stone Grey* High gloss flat slab door

Lumina Heritage Grey HIGH GLOSS FLAT SLAB DOOR