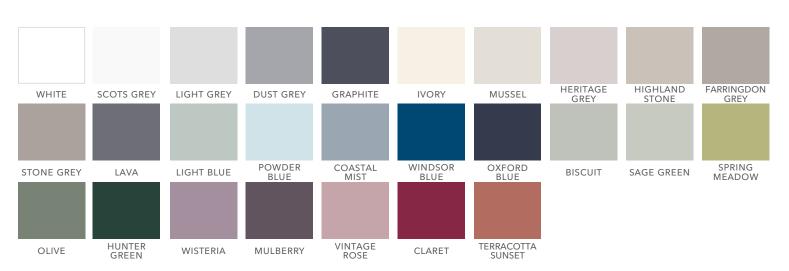

### Let's talk about colour...

CHOOSING YOUR PERFECT COLOUR, TEXTURE AND FINISH

We've created a diverse palette so you can make a colour statement that showcases your personality.

- **Step 1** Our Warm and Cool colour palettes offer you the perfect starting point for your journey. Choose to design a neutral scheme by mixing, matching or contrasting your favourite warm or cool colour tones, or alternatively, style your kitchen using your favourite base colour and then add an accent colour, textured finish, or both to really pack a punch.
- Step 2 Be bold and embrace your favourite accent colour, which will add a real sense of flair and excitement into your design. A perfect way to personalise your new kitchen and ensure your kitchen stands out from the crowd.
- Step 3 Finally, choose to add another dimension to the kitchen by introducing a textured element to the design such as stone, marble, timber or a metallic effect finish, which will add a real sense of glamour to the project. A number of these are also available as matching work surfaces, splashbacks and upstands, as shown in the range finder at the back of the brochure.

Step 3 *Add some texture* 

Striking Stones and Marbles

SILVER OXIDE

COPPER OXIDE Striking Stones and Marbles

PORCELANA GOLD

**URBAN SUEDE** 

LEVANTE MARBLE

CARRARA MARBLE

Magical Metallics

ARCTIC FROST SILVER SHADOW STORM CLOUD

EARTH STONE TRUFFLE PIETRA

MIDNIGHT PIETRA

RUSTIC LEATHER

TITANIUM

BRONZE

COPPER

**BRASS** 

Warming Woods

ALASKAN OAK

HENLEY OAK PORTLAND OAK

Warming Woods

NATURAL OAK

FARMHOUSE OAK