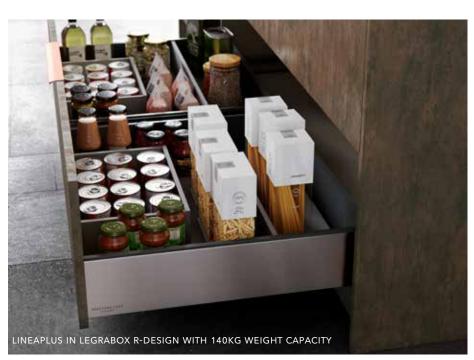

LineaPlus are the widest, deepest drawers on the market - they have to be seen to be believed!

✓ Available ranges: Deco, Hampton, Larna, Ligna, Lumina, Madoc, Melrose, Sutton

✓ Lifetime guarantee on all moving parts.

#### Width Options

1200MM

1600MM

1800MM

2000MM