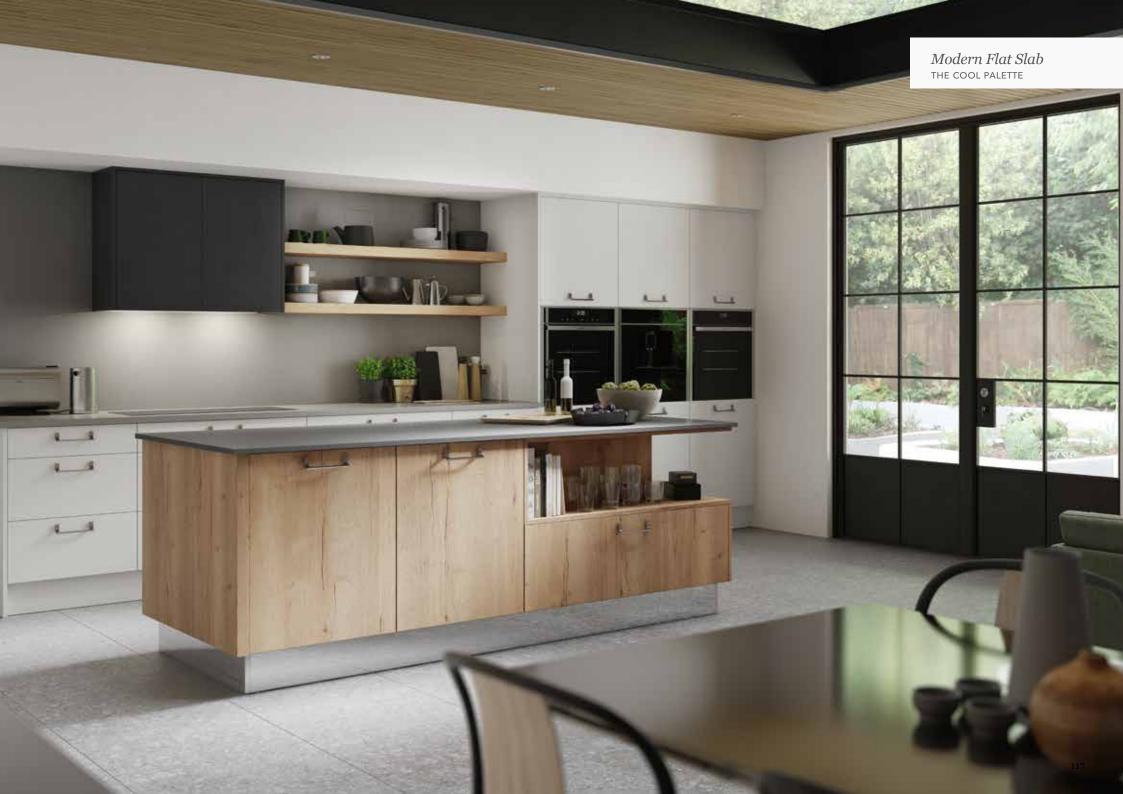

## Explore... The Cool Palette

THE COOL PALETTE IS FABULOUSLY VERSATILE AND LENDS ITSELF TO MANY DIFFERENT LOOKS. MAKE A REAL STATEMENT AND CHOOSE TO GO SUPER DARK OR CONSIDER SCOTS GREY, MIXED WITH A TEXTURED FINISH SUCH AS MILANO LEVANTE MARBLE FOR A CALM AND COOL IMPACT!