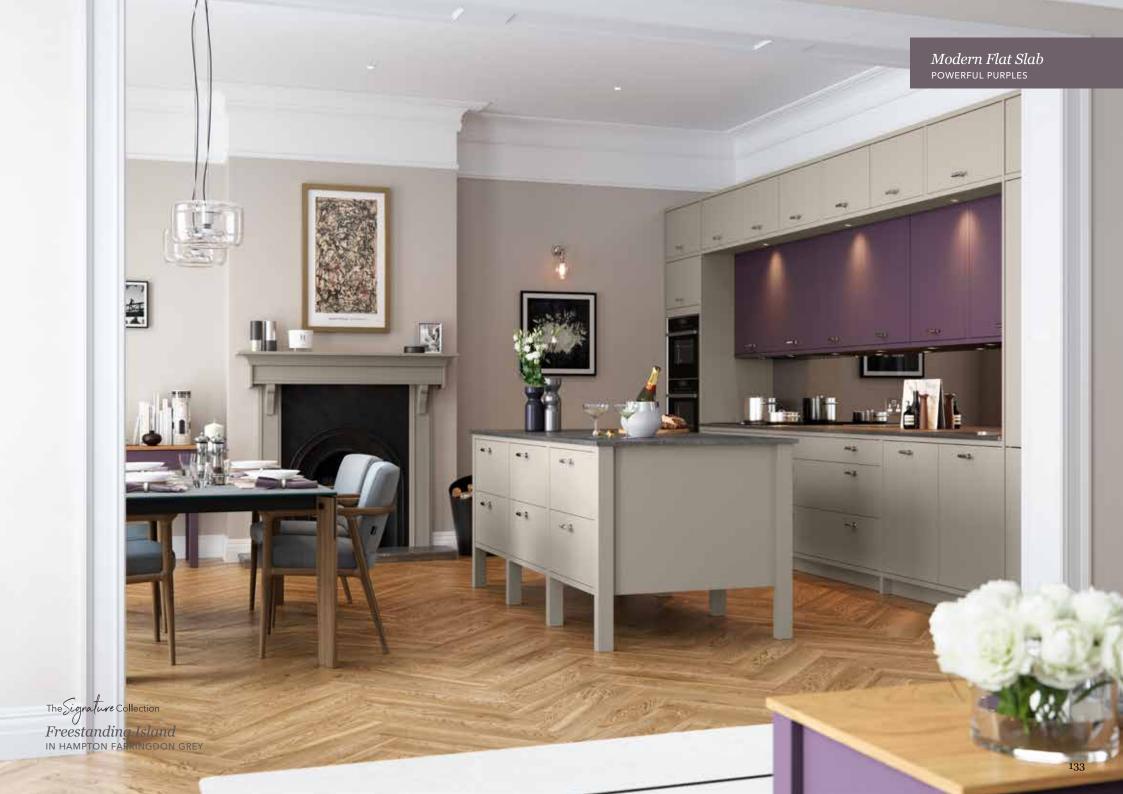

erful Purples

INJECT PERSONALITY INTO YOUR DESIGN BY CONSIDERING WISTERIA OR MULBERRY. THE PERFECT COMBINATION TO WARM OR COOL GREYS. POWERFUL PURPLES ARE A COMFORTING YET SUBTLE TONE THAT WILL ADD CHARM AND A BIT OF FUN TO YOUR NEW KITCHEN.

MI II BERRY







Hardwick *Mulberry*ASH PAINTED SKINNY FRAME SHAKER DOOR

Hardwick *Wisteria*ASH PAINTED SKINNY FRAME SHAKER DOOR

Hardwick Light Grey
ASH PAINTED SKINNY FRAME SHAKER DOOR







Sherborne Mulberry
ASH PAINTED SHAKER DOOR















Ashbourne Mulberry ASH PAINTED SHAKER DOOR

Ashbourne *Graphite*ASH PAINTED SHAKER DOOR











Tuscan Walnut

CABINETRY



Marlborough *Mulberry* SILK PAINTED SHAKER DOOR

















Hampton Farringdon Grey SILK FLAT SLAB PAINTED DOOR





Hampton Mulberry
SILK FLAT SLAB PAINTED DOOR













Melrose Lava
Inframe effect flat slab door

Melrose Wisteria
INFRAME EFFECT FLAT SLAB DOOR









# Explore... Glorious Greens

CURIOUS ABOUT HOW TO MAKE THIS TRENDY HUE WORK FOR YOUR SPACE? LOOK NO FURTHER, THIS PALETTE PROVES THAT GREEN IS ONE OF THE MOST VERSATILE COLOUR OPTIONS THERE IS!

**BISCUIT** 

SAGE GREEN

SPRING MEADOW

OLIVE

**NEW FOREST** 

**HUNTER GREEN** 





Marlborough Hunter Green SILK PAINTED SHAKER DOOR

Marlborough *Farringdon Grey* 

Milano Levante Marble
STONE EFFECT WORKTOP AND SPLASHBACK

Portland Oak
CABINETRY







Sutton New Forest SILK FLAT SLAB DOOR

Lumina *Highland Stone* high gloss flat slab door

Milano Earth Stone
STONE EFFECT WORKTOP

Ligna Florence Oak
WOOD EFFECT WORKTOP

Metalix Copper









### Be inspired by our Real Kitchens

Take