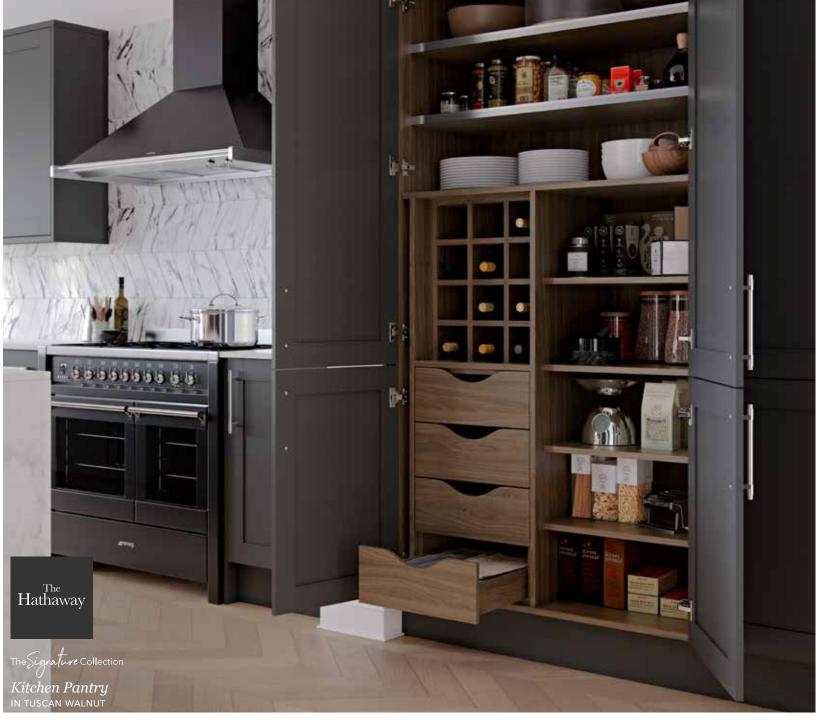

#### Internal Drawer Larder

If you want the ultimate kitchen storage, look no further than SpaceTower. One of the main benefits is the easy access from every angle - you can reach every item with complete ease. Perfect for the modest kitchen that needs to maximise storage space.

✓ 1825mm, 1978mm, 2150mm height options

✓ Lifetime guarantee on all moving parts.

#### Width Options

300MM (SLIMLINE) 400MM (SLIMLINE) 500MM (SLIMLINE)

600MM (SLIMLINE)

800MM

900MM

1000MM