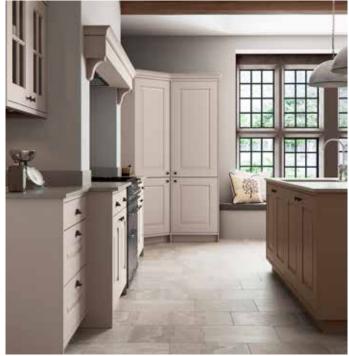

#### The Corner Pantry

A twist on the classic corner pantry, The Lansbury is a stand out feature that will assist you with all of your organisational needs.

- ✓ Perfect for a busy lifestyle that requires maximum storage space
- ✓ Consider your perfect walk-in pantry available in all of our cabinet colour options to perfectly match your kitchen design
- ✓ Lifetime guarantee on all moving parts.

# Explore... The Warm Palette

THE WARM PALETTE IS THE PERFECT STARTING POINT TO CREATE A PLEASANT AND STYLISH DESIGN. MIX COLOURS SUCH AS HIGHLAND STONE AND LAVA TO CREATE A NEUTRAL, YET STRIKING LOOK WITHIN A STATEMENT TWO-TONE KITCHEN. ALTERNATIVELY, CHOOSE A BASE TONE AND THEN LAYER WITH ONE OF OUR MORE VIBRANT COLOURS AND ADD TEXTURE TO GIVE A BOLD, YET COHESIVE LOOK.