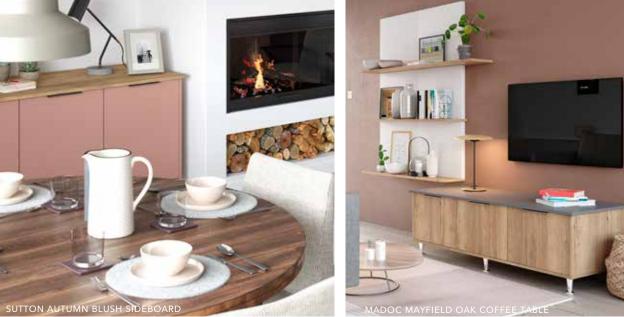

#### Free Standing Options

SIDEBOARD WITH

MEDIA SHELF

(HEIGHT 766MM)

TALL DRESSER

(HEIGHT 1702MM)

TALL DRESSER WITH

**OPEN SHELVES** 

(HEIGHT 1702MM)

OXFORD

BLUE

SAGE

GREEN

**SIDEBOARD** 

(HEIGHT 766MM)