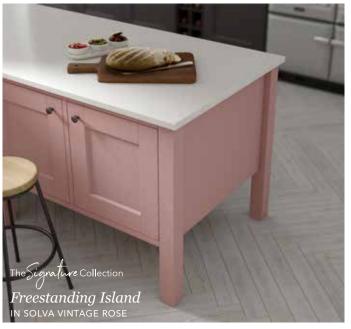

Lumina *Stone Grey* High gloss flat slab door

Lumina Heritage Grey HIGH GLOSS FLAT SLAB DOOR









#### Be inspired by our Real Kitchens

Take a look at how this customer used The Warm Palette in their kitcher scheme. As seen in **KBB Magazine**.

Visit our website to see more inspirational Real Kitchens







# Explore... Ravishing Reds

CONSIDER A SOFT SHADE THAT EXUDES WARMTH, SUCH AS AUTUMN BLUSH, OR GO FOR SOMETHING COMPLETELY DIFFERENT AND OPT FOR A HINT OF CLARET OR TERRACOTTA SUNSET TO ADD A SPLASH OF WARM COLOUR TO YOUR NEW KITCHEN SCHEME.

VINTAGE ROSE **AUTUMN BLUSH** TERRACOTTA SUNSET CLARET



Solva *Vintage Rose* ash painted shaker door

Solva *Graphite*ASH PAINTED SHAKER DOOR

Solva Scots Grey
ASH PAINTED SHAKER DOOR

Milano Levante Marble
MARBLE EFFECT WORKTOP









Carnegie Terracotta Sunset ASH PAINTED SHAKER DOOR









Sherborne Claret
ASH PAINTED SHAKER DOOR

Sherborne Scots Grey
ASH PAINTED SHAKER DOOR





Sutton *Autumn Blush* silk flat slab door

Sutton Highland Stone SILK FLAT SLAB DOOR











Hampton Vintage Rose SILK PAINTED FLAT SLAB DOOR



Hampton Scots Grey
SILK PAINTED FLAT SLAB DOOR











Roma Terracotta Sunset

Roma Scots Grey
SILK PAINTED J-PULL DOOR

Roma Oxford Blue SILK PAINTED J-PULL DOOR

Ligna Mayfield Oak

WOOD EFFECT WORKTOP

AND OPEN SHELVING





#### Be inspired by our Real Kitchens

Take a look at how this customer used Ravishing Reds in their kitchen scheme. As seen in **Good Homes Magazine**.

Visit our website to see more inspirational Real Kitchens











## Explore... The Cool Palette

THE COOL P