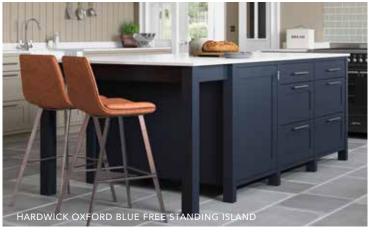

# Explore... Blissful Blues

PERFECT WHEN USED AS AN ACCENT, BLISSFUL BLUES CAN ADD DRAMA WHEN MIXED WITH WOODGRAIN AND STONE FINISHES, SUCH AS LIGNA AND MILANO. ENHANCE THE NATURAL APPEAL OF A PROPERTY BY OPTING FOR WINDSOR BLUE, OXFORD BLUE OR INKWELL AND REALLY MAKE A STATEMENT!

LIGHT BLUE

POWDER BLUE

COASTAL MIST

WINDSOR BLUE

INKWELL

OXFORD BLUE

HEATHER SLATE

Hatfield Inkwell
PAINT EFFECT SHAKER DOOR

Hatfield Highland Stone
PAINT EFFECT SHAKER DOOR

Milano Arctic Frost STONE EFFECT WORKTOP WITH MATCHING UPSTANDS

Portland Oak
CABINETRY

Ligna Mayfield Oak

Hatfield Inkwell
PAINT EFFECT SHAKER DOOR

Hatfield Highland Stone
PAINT EFFECT SHAKER DOOR

Milano Arctic Frost
STONE EFFECT WORKTOP WITH
MATCHING UPSTANDS

Portland Oak

Ligna Mayfield Oak

WOOD EFFECT WORKTOP

Solva Coastal Mist

Solva Scots Grey
ASH PAINTED SHAKER DOOR

Solva Coastal Mist

Solva Scots Grey
ASH PAINTED SHAKER DOOR