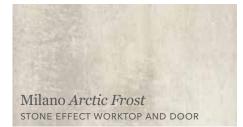

# Milano

- MDF flat slab door
- 18mm frontage décor laminated front and reverse (19.2mm finished size)
- 1mm ABS edging

ARCTIC FROST

OLIVE

MARBLE

MARBLE

**EARTH STONE** 

STORM CLOUD

**TERRACOTTA** 

SUNSET

TRUFFLE MII PIETRA P

PIETRA

**MILANO** ALSO AVAILABLE:

- ✓ Matching splashbacks
- ✓ Matching upstands
- ✓ Matching 20mm cut and edged worktops

**MULBERRY** 