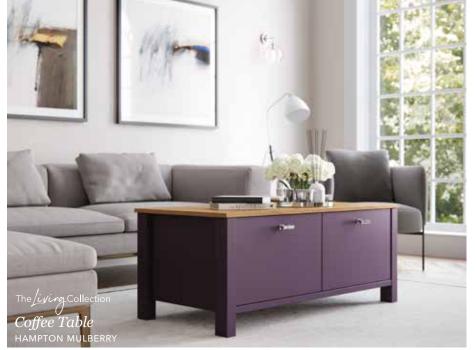

# Explore... Powerful Purples

INJECT PERSONALITY INTO YOUR DESIGN BY CONSIDERING WISTERIA OR MULBERRY. THE PERFECT COMBINATION TO WARM OR COOL GREYS. POWERFUL PURPLES ARE A COMFORTING YET SUBTLE TONE THAT WILL ADD CHARM AND A BIT OF FUN TO YOUR NEW KITCHEN.

MI II BERRY

Hardwick *Mulberry*ASH PAINTED SKINNY FRAME SHAKER DOOR

Hardwick *Wisteria*ASH PAINTED SKINNY FRAME SHAKER DOOR

Hardwick Light Grey
ASH PAINTED SKINNY FRAME SHAKER DOOR

Sherborne Mulberry
ASH PAINTED SHAKER DOOR

Ashbourne Mulberry ASH PAINTED SHAKER DOOR

Ashbourne *Graphite*ASH PAINTED SHAKER DOOR

Tuscan Walnut

CABINETRY

Marlborough *Mulberry* SILK PAINTED SHAKER DOOR

Hampton Farringdon Grey SILK FLAT SLAB PAINTED DOOR

Hampton Mulberry
SILK FLAT SLAB PAINTED DOOR

Melrose Lava
Inframe effect flat slab door

Melrose Wisteria
INFRAME EFFECT FLAT SLAB DOOR