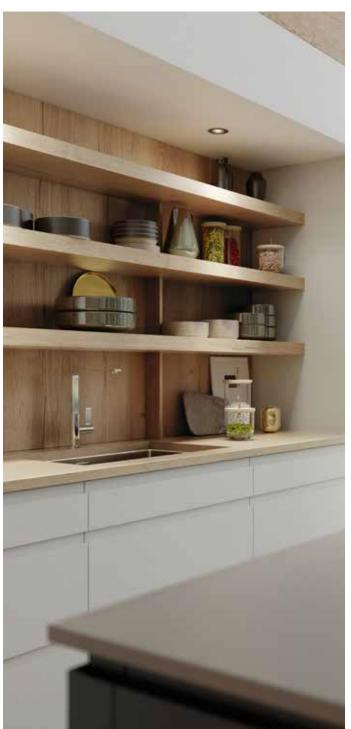

# Explore... Blissful Blues

PERFECT WHEN USED AS AN ACCENT, BLISSFUL BLUES CAN ADD DRAMA WHEN MIXED WITH WOODGRAIN AND STONE FINISHES, SUCH AS LIGNA AND MILANO. ENHANCE THE NATURAL APPEAL OF A PROPERTY BY OPTING FOR WINDSOR BLUE, OXFORD BLUE OR INKWELL AND REALLY MAKE A STATEMENT!