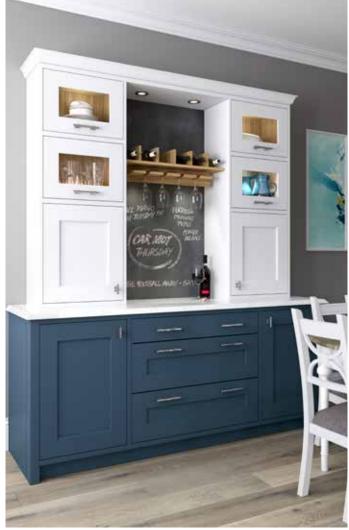

#### Free Standing Options

SIDEBOARD WITH

MEDIA SHELF

(HEIGHT 766MM)

TALL DRESSER

(HEIGHT 1702MM)

TALL DRESSER WITH

**OPEN SHELVES** 

(HEIGHT 1702MM)

OXFORD

BLUE

SAGE

GREEN

**SIDEBOARD** 

(HEIGHT 766MM)