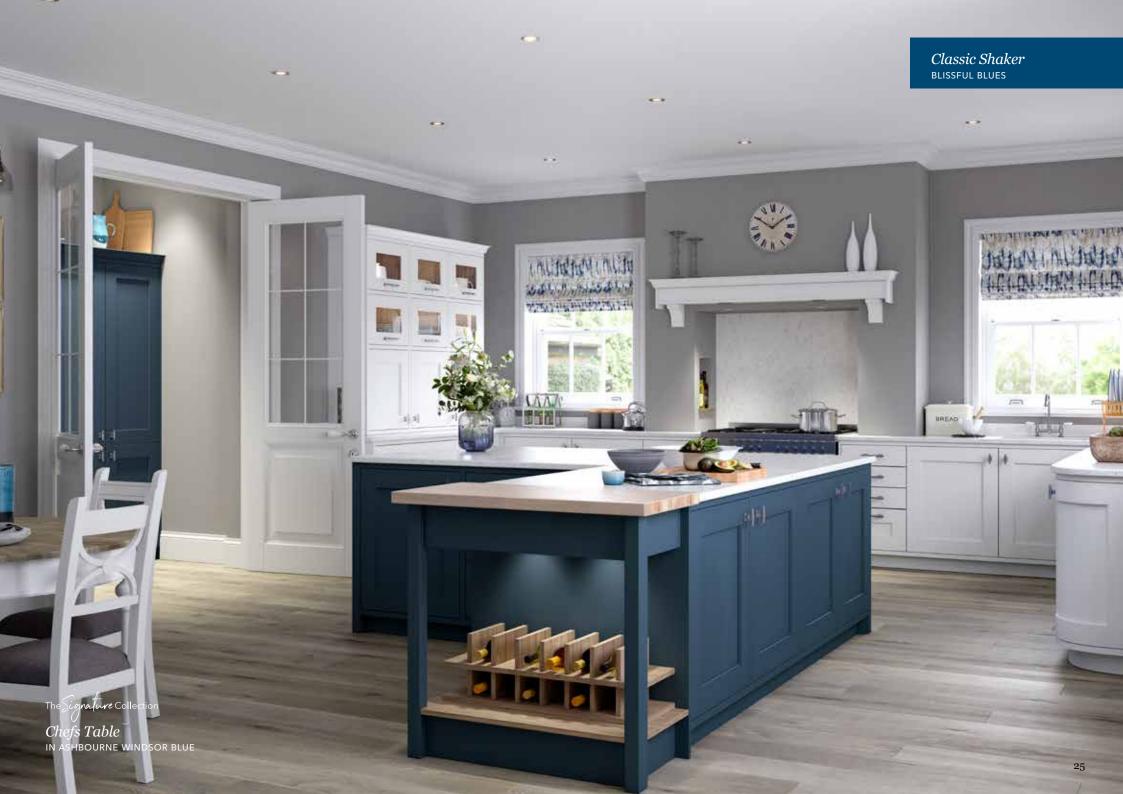

# Explore... Blissful Blues

PERFECT WHEN USED AS AN ACCENT, BLISSFUL BLUES CAN ADD DRAMA WHEN MIXED WITH WOODGRAIN AND STONE FINISHES, SUCH AS LIGNA AND MILANO. ENHANCE THE NATURAL APPEAL OF A PROPERTY BY OPTING FOR WINDSOR BLUE, OXFORD BLUE OR INKWELL AND REALLY MAKE A STATEMENT!

LIGHT BLUE

POWDER BLUE

COASTAL MIST

WINDSOR BLUE

INKWELL

OXFORD BLUE

HEATHER SLATE

Hatfield Inkwell
PAINT EFFECT SHAKER DOOR

Hatfield Highland Stone
PAINT EFFECT SHAKER DOOR

Milano Arctic Frost STONE EFFECT WORKTOP WITH MATCHING UPSTANDS

Portland Oak
CABINETRY

Ligna Mayfield Oak

Hatfield Inkwell
PAINT EFFECT SHAKER DOOR

Hatfield Highland Stone
PAINT EFFECT SHAKER DOOR

Milano Arctic Frost
STONE EFFECT WORKTOP WITH
MATCHING UPSTANDS

Portland Oak

Ligna Mayfield Oak

WOOD EFFECT WORKTOP

Solva Coastal Mist

Solva Scots Grey
ASH PAINTED SHAKER DOOR

Solva Coastal Mist

Solva Scots Grey
ASH PAINTED SHAKER DOOR