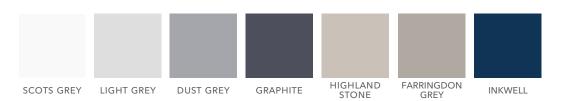

## Explore... The Cool Palette

THE COOL PALETTE IS FABULOUSLY VERSATILE AND LENDS ITSELF TO MANY DIFFERENT LOOKS. MAKE A REAL STATEMENT AND CHOOSE TO GO SUPER DARK OR CONSIDER SCOTS GREY, MIXED WITH A TEXTURED FINISH SUCH AS MILANO LEVANTE MARBLE FOR A CALM AND COOL IMPACT!

WHITE

SCOTS GREY

LIGHT GREY

DUST GREY

GRAPHITE

Wimbourne *Graphite*PAINT EFFECT 5 PIECE SHAKER DOOR

Wimbourne Light Grey
PAINT EFFECT 5 PIECE SHAKER DOOR

Marlborough Dust Grey SILK PAINTED SHAKER DOOR