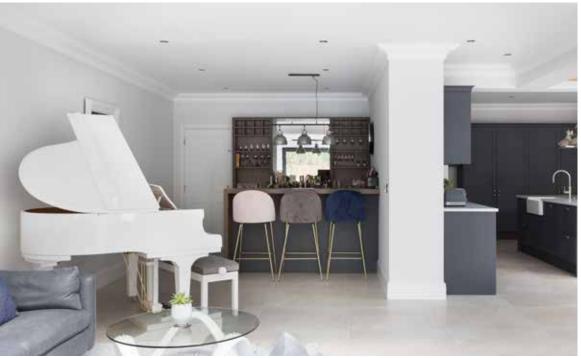

## Explore... The Cool Palette

THE COOL PALETTE IS FABULOUSLY VERSATILE AND LENDS ITSELF TO MANY DIFFERENT LOOKS. MAKE A REAL STATEMENT AND CHOOSE TO GO SUPER DARK OR CONSIDER SCOTS GREY, MIXED WITH A TEXTURED FINISH SUCH AS MILANO LEVANTE MARBLE FOR A CALM AND COOL IMPACT!

WHITE

SCOTS GREY

LIGHT GREY

DUST GREY

GRAPHITE

Wimbourne *Graphite*PAINT EFFECT 5 PIECE SHAKER DOOR

Wimbourne Light Grey
PAINT EFFECT 5 PIECE SHAKER DOOR

Marlborough Dust Grey SILK PAINTED SHAKER DOOR