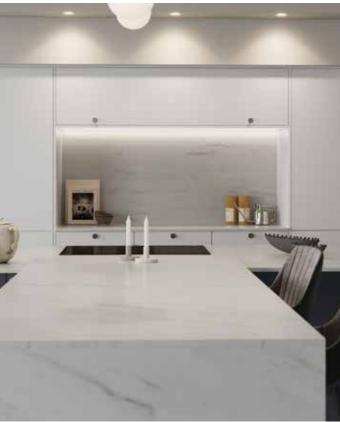

# Explore... Blissful Blues

PERFECT WHEN USED AS AN ACCENT, BLISSFUL BLUES CAN ADD DRAMA WHEN MIXED WITH WOODGRAIN AND STONE FINISHES, SUCH AS LIGNA AND MILANO. ENHANCE THE NATURAL APPEAL OF A PROPERTY BY OPTING FOR WINDSOR BLUE, OXFORD BLUE OR INKWELL AND REALLY MAKE A STATEMENT!

LIGHT BLUE

POWDER BLUE

COASTAL MIST

WINDSOR BLUE

INKWELL

OXFORD BLUE

HEATHER SLATE

Hatfield Inkwell
PAINT EFFECT SHAKER DOOR

Hatfield Highland Stone
PAINT EFFECT SHAKER DOOR

Milano Arctic Frost STONE EFFECT WORKTOP WITH MATCHING UPSTANDS

Portland Oak
CABINETRY

Ligna Mayfield Oak

Hatfield Inkwell
PAINT EFFECT SHAKER DOOR

Hatfield Highland Stone
PAINT EFFECT SHAKER DOOR

Milano Arctic Frost
STONE EFFECT WORKTOP WITH
MATCHING UPSTANDS

Portland Oak

Ligna Mayfield Oak

WOOD EFFECT WORKTOP

Solva Coastal Mist

Solva Scots Grey
ASH PAINTED SHAKER DOOR

Solva Coastal Mist

Solva Scots Grey
ASH PAINTED SHAKER DOOR