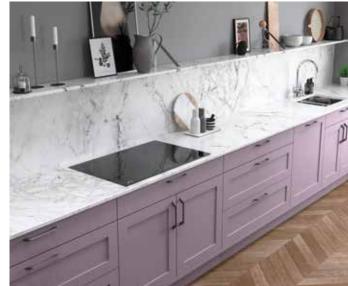

# Explore... Powerful Purples

INJECT PERSONALITY INTO YOUR DESIGN BY CONSIDERING WISTERIA OR MULBERRY. THE PERFECT COMBINATION TO WARM OR COOL GREYS. POWERFUL PURPLES ARE A COMFORTING YET SUBTLE TONE THAT WILL ADD CHARM AND A BIT OF FUN TO YOUR NEW KITCHEN.

MI II BERRY

Hardwick *Mulberry*ASH PAINTED SKINNY FRAME SHAKER DOOR

Hardwick *Wisteria*ASH PAINTED SKINNY FRAME SHAKER DOOR

Hardwick Light Grey
ASH PAINTED SKINNY FRAME SHAKER DOOR

Sherborne Mulberry
ASH PAINTED SHAKER DOOR