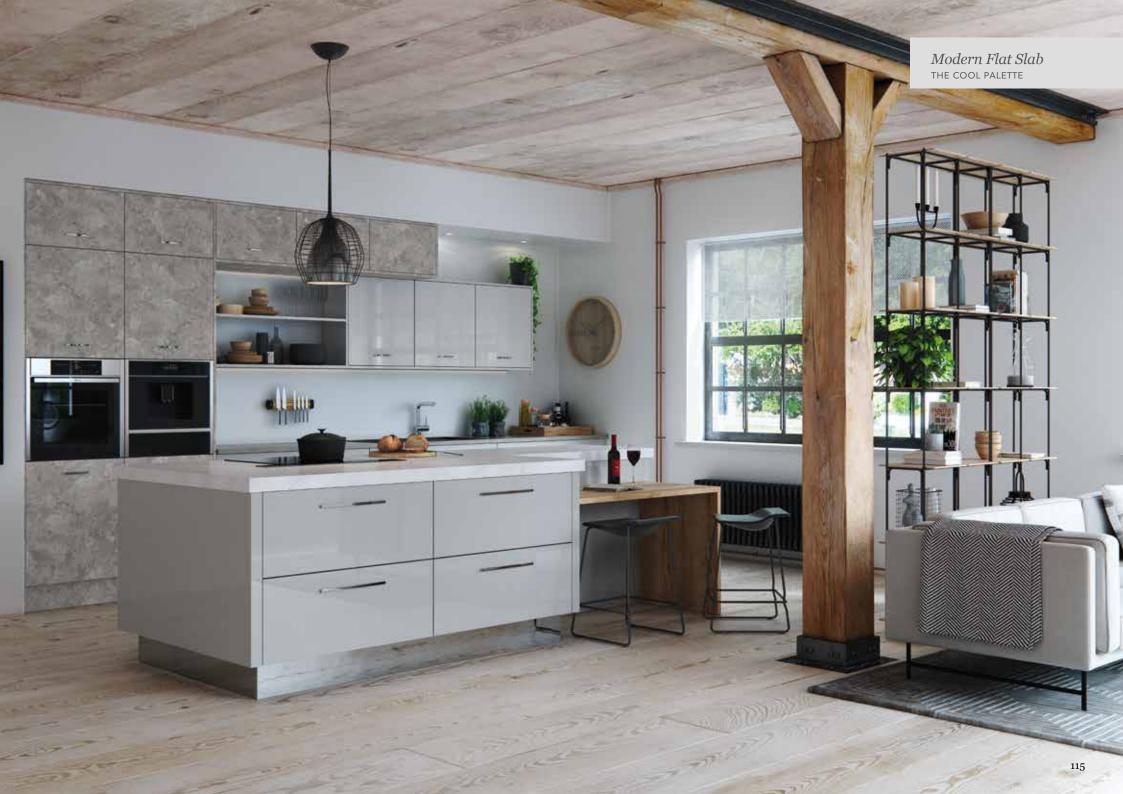

## Explore... The Cool Palette

THE COOL PALETTE IS FABULOUSLY VERSATILE AND LENDS ITSELF TO MANY DIFFERENT LOOKS. MAKE A REAL STATEMENT AND CHOOSE TO GO SUPER DARK OR CONSIDER SCOTS GREY, MIXED WITH A TEXTURED FINISH SUCH AS MILANO LEVANTE MARBLE FOR A CALM AND COOL IMPACT!

WHITE

SCOTS GREY

LIGHT GREY

DUST GREY

GRAPHITE

Wimbourne *Graphite*PAINT EFFECT 5 PIECE SHAKER DOOR

Wimbourne Light Grey
PAINT EFFECT 5 PIECE SHAKER DOOR

Marlborough Dust Grey SILK PAINTED SHAKER DOOR