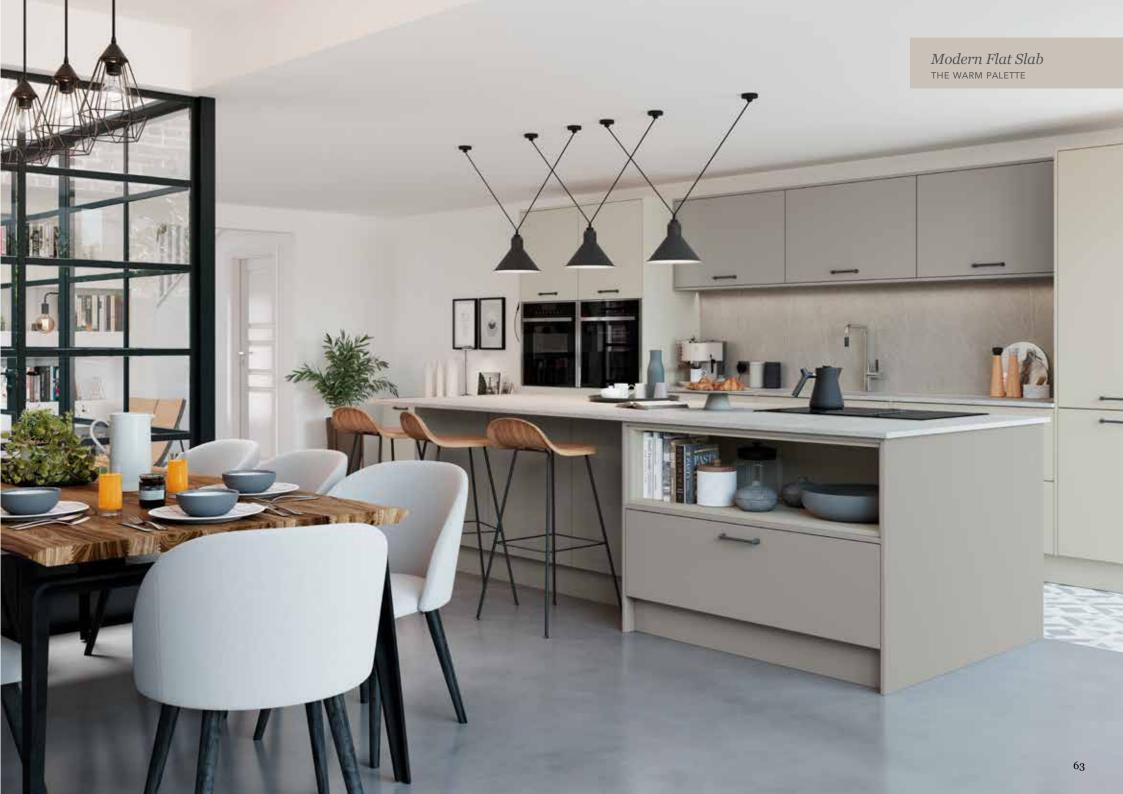

# Explore... The Warm Palette

THE WARM PALETTE IS THE PERFECT STARTING POINT TO CREATE A PLEASANT AND STYLISH DESIGN. MIX COLOURS SUCH AS HIGHLAND STONE AND LAVA TO CREATE A NEUTRAL, YET STRIKING LOOK WITHIN A STATEMENT TWO-TONE KITCHEN. ALTERNATIVELY, CHOOSE A BASE TONE AND THEN LAYER WITH ONE OF OUR MORE VIBRANT COLOURS AND ADD TEXTURE TO GIVE A BOLD, YET COHESIVE LOOK.

**IVORY** MUSSEL HERITAGE GREY HIGHLAND STONE **BURNT UMBER** 

Hardwick *Lava*ASH PAINTED SKINNY FRAME SHAKER DOOR

Hardwick Highland Stone
ASH PAINTED SKINNY FRAME SHAKER DOOR

Milano Levante Marble
MARBLE EFFECT WORKTOP