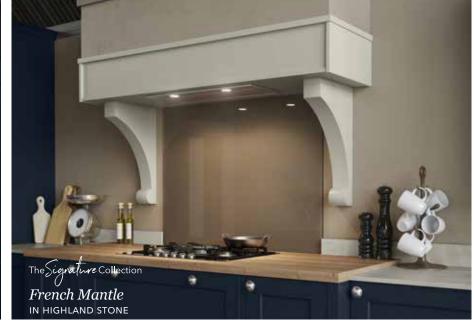

LIGHT BLUE

POWDER BLUE

COASTAL MIST

WINDSOR BLUE

INKWELL

OXFORD BLUE

HEATHER SLATE

Hatfield Inkwell
PAINT EFFECT SHAKER DOOR

Hatfield Highland Stone
PAINT EFFECT SHAKER DOOR

Milano Arctic Frost STONE EFFECT WORKTOP WITH MATCHING UPSTANDS

Portland Oak
CABINETRY

Ligna Mayfield Oak

Hatfield Inkwell
PAINT EFFECT SHAKER DOOR

Hatfield Highland Stone
PAINT EFFECT SHAKER DOOR