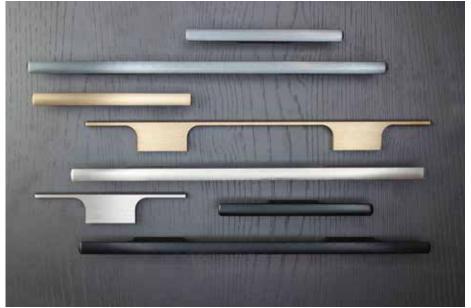

# Perfect Pairings

CHOOSING YOUR PERFECT HANDLES

When choosing your kitchen handles, you will want to make sure that they reflect your personality and enhance your kitchen style.

To see more of our handle advice and options, please visit our website.

Brecon Cup, Curved Pull and Knob

Hexagonal T-Bar and Handle

Edge Straight Handle

Metallic Edge, Pull and Bar Handle

Henley Knurled Knob and Bar Handle

Calgary Pull, Knob and Cup Handle

Monmouth Cup and Knob Handle

Modern T Pull and Double T-Pull Handle