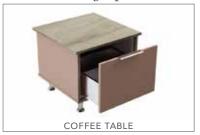

#### Free Standing Options

SIDEBOARD WITH

MEDIA SHELF

(HEIGHT 766MM)

TALL DRESSER

(HEIGHT 1702MM)

TALL DRESSER WITH

**OPEN SHELVES** 