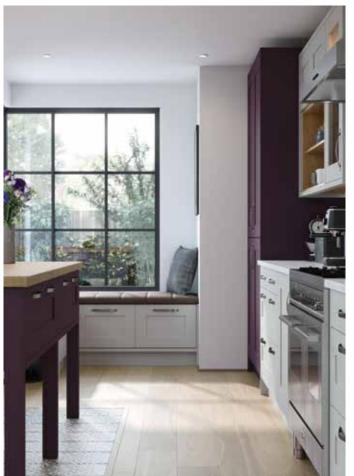

# Explore... Powerful Purples

INJECT PERSONALITY INTO YOUR DESIGN BY CONSIDERING WISTERIA OR MULBERRY. THE PERFECT COMBINATION TO WARM OR COOL GREYS. POWERFUL PURPLES ARE A COMFORTING YET SUBTLE TONE THAT WILL ADD CHARM AND A BIT OF FUN TO YOUR NEW KITCHEN.