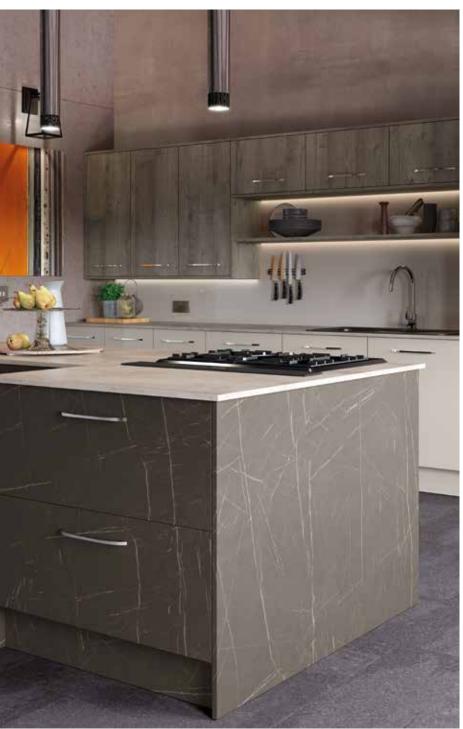

# Explore... The Warm Palette

THE WARM PALETTE IS THE PERFECT STARTING POINT TO CREATE A PLEASANT AND STYLISH DESIGN. MIX COLOURS SUCH AS HIGHLAND STONE AND LAVA TO CREATE A NEUTRAL, YET STRIKING LOOK WITHIN A STATEMENT TWO-TONE KITCHEN. ALTERNATIVELY, CHOOSE A BASE TONE AND THEN LAYER WITH ONE OF OUR MORE VIBRANT COLOURS AND ADD TEXTURE TO GIVE A BOLD, YET COHESIVE LOOK.

**IVORY** MUSSEL HERITAGE GREY HIGHLAND STONE **BURNT UMBER** 

Hardwick *Lava*ASH PAINTED SKINNY FRAME SHAKER DOOR

Hardwick Highland Stone
ASH PAINTED SKINNY FRAME SHAKER DOOR

Milano Levante Marble
MARBLE EFFECT WORKTOP

Tuscan Walnut

Hardwick *Lava*ASH PAINTED SKINNY FRAME SHAKER DOOR

Hardwick Highland Stone
ASH PAINTED SKINNY FRAME SHAKER DOOR

Milano Levante Marble
MARBLE EFFECT WORKTOP

Tuscan Walnut

The Signature Collection