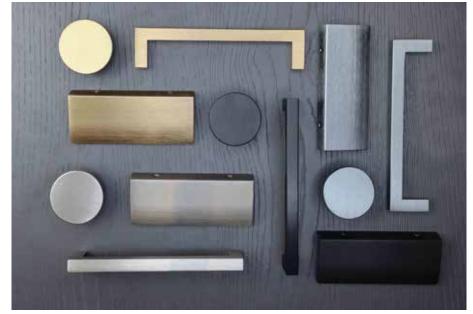

# Perfect Pairings

CHOOSING YOUR PERFECT HANDLES

When choosing your kitchen handles, you will want to make sure that they reflect your personality and enhance your kitchen style.

To see more of our handle advice and options, please visit our website.