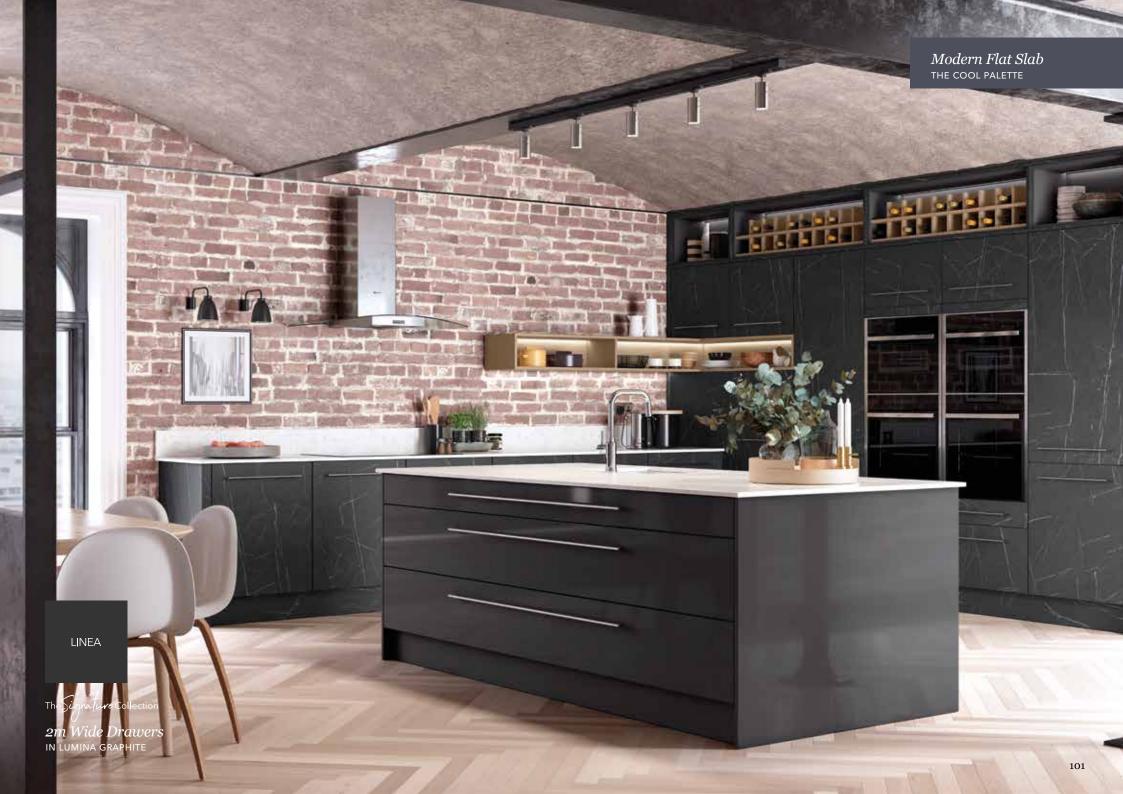

## Explore... The Cool Palette

THE COOL PALETTE IS FABULOUSLY VERSATILE AND LENDS ITSELF TO MANY DIFFERENT LOOKS. MAKE A REAL STATEMENT AND CHOOSE TO GO SUPER DARK OR CONSIDER SCOTS GREY, MIXED WITH A TEXTURED FINISH SUCH AS MILANO LEVANTE MARBLE FOR A CALM AND COOL IMPACT!

#### Widest Drawer and Wall Units

Create a stunning modern design with our widest ever cabinets.

Available up to 2 meters wide, Linea base and lift up wall cabinets allow you to create an individual stand out design within your kitchen.