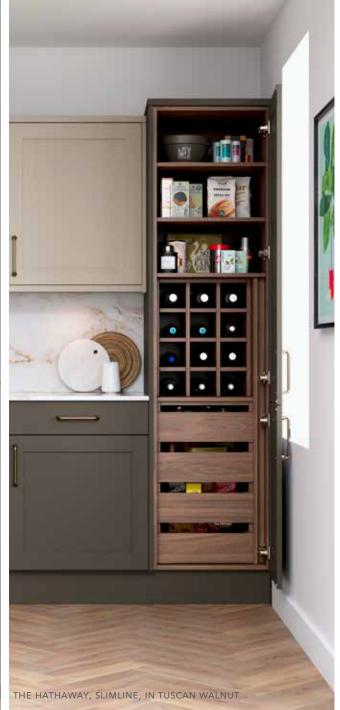

#### The Chefs Pantry

A quintessential storage feature that can be personalised to your needs, The Hathaway will quickly become your best friend in the kitchen.

- ✓ Perfect for the keen chef that needs all their store cupboard essentials in one, easy to reach, space
- ✓ Lifetime guarantee on all moving parts.

#### Width Options

| 400MM      | 500MM      | 600MM      |
|------------|------------|------------|
| (SLIMLINE) | (SLIMLINE) | (SLIMLINE) |
| 800MM      | 1000MM     | 1200MM     |