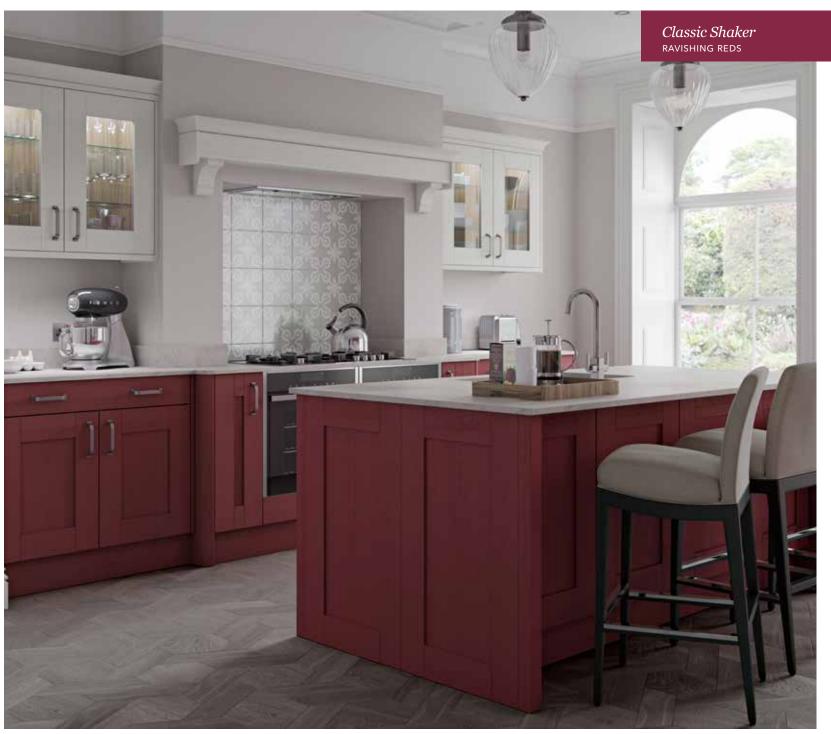

# Explore... Ravishing Reds

CONSIDER A SOFT SHADE THAT EXUDES WARMTH, SUCH AS AUTUMN BLUSH, OR GO FOR SOMETHING COMPLETELY DIFFERENT AND OPT FOR A HINT OF CLARET OR TERRACOTTA SUNSET TO ADD A SPLASH OF WARM COLOUR TO YOUR NEW KITCHEN SCHEME.

VINTAGE ROSE **AUTUMN BLUSH** TERRACOTTA SUNSET CLARET

Solva *Vintage Rose* ash painted shaker door

Solva *Graphite*ASH PAINTED SHAKER DOOR

Solva Scots Grey
ASH PAINTED SHAKER DOOR

Milano Levante Marble
MARBLE EFFECT WORKTOP

Carnegie Terracotta Sunset ASH PAINTED SHAKER DOOR

Sherborne Claret
ASH PAINTED SHAKER DOOR

Sherborne Scots Grey
ASH PAINTED SHAKER DOOR

Sutton *Autumn Blush* silk flat slab door

Sutton Highland Stone SILK FLAT SLAB DOOR

Hampton Vintage Rose SILK PAINTED FLAT SLAB DOOR

Hampton Scots Grey
SILK PAINTED FLAT SLAB DOOR

Roma Terracotta Sunset

Roma Scots Grey
SILK PAINTED J-PULL DOOR

Roma Oxford Blue SILK PAINTED J-PULL DOOR

Ligna Mayfield Oak