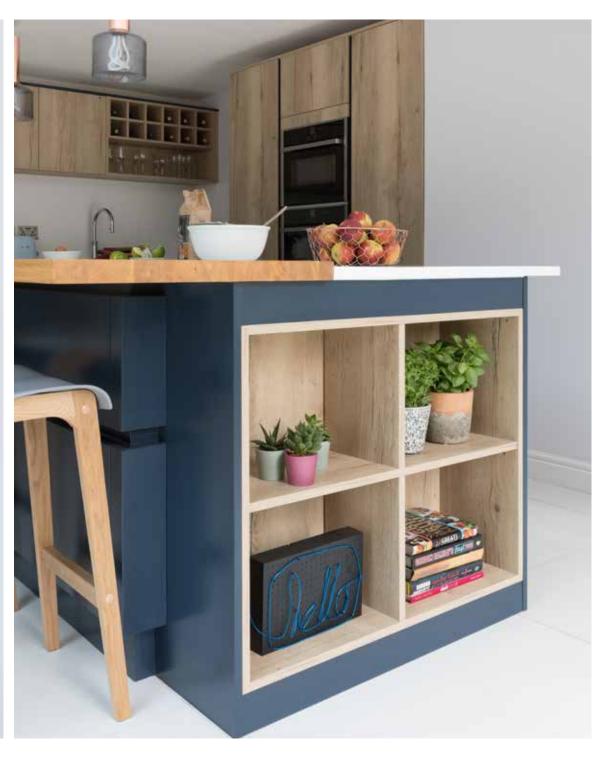

# Explore... Blissful Blues

PERFECT WHEN USED AS AN ACCENT, BLISSFUL BLUES CAN ADD DRAMA WHEN MIXED WITH WOODGRAIN AND STONE FINISHES, SUCH AS LIGNA AND MILANO. ENHANCE THE NATURAL APPEAL OF A PROPERTY BY OPTING FOR WINDSOR BLUE, OXFORD BLUE OR INKWELL AND REALLY MAKE A STATEMENT!

#### Be inspired by our Real Kitchens

Take a look at how this customer used Blissful Blues in their kitchen scheme.

Visit our website to see more inspirational Real Kitchens

#### Be inspired by our Real Kitchens

Take a look at how this customer used Blissful Blues in their kitchen scheme. As seen in **Designer Magazine.** 

Visit our website to see more inspirational Real Kitchens