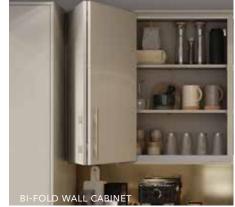

t Colour Options



TUSCAN

WALNUT













#### Freestanding Island Options

















#### The Boot Room

An elegant transition from outdoors to indoors. Having a dedicated space like the boot room from The Signature Collection, ensures that you and your family's outdoor apparel remains at the ready within a moment's notice of a new outdoor adventure.

Available in our full palette of painted kitchen colours, as well as many of our other popular ranges, this really is a fabulous way of adding a little more luxury to your home, whilst seamlessly connecting the kitchen and utility areas together.

Visit our website to find out more.







### Classic Design Features



















#### Classic Design Features















#### Modern Design Features

































The fiving Collection

### Enhance your home

The Living Collection is a range of free standing furniture that enables you to seamlessly connect and complement the furniture between your kitchen and other areas of your home. It is all about creating your own style, perfect for multifunctional, family homes that embody today's demand for open plan living.

#### Classic Configurations

Extend our timeless, classically styled kitchen furniture into your living spaces with our Classic free standing furniture collection. Available in our Marlborough or Hampton silk finish doors - you'll be spoilt for choice with our carefully selected palette of 27 painted colours.

#### Width Options

Colour Options

500MM

WHITE

HERITAGE

GREY

MIST

600MM

**SCOTS** 

GREY

HIGHLAND

STONE

WINDSO