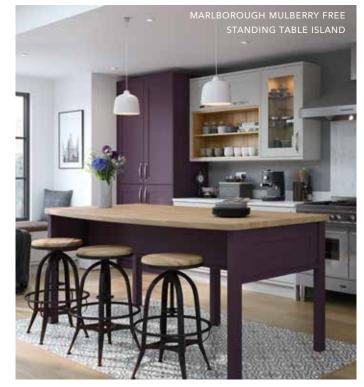

# Explore... Powerful Purples

INJECT PERSONALITY INTO YOUR DESIGN BY CONSIDERING WISTERIA OR MULBERRY. THE PERFECT COMBINATION TO WARM OR COOL GREYS. POWERFUL PURPLES ARE A COMFORTING YET SUBTLE TONE THAT WILL ADD CHARM AND A BIT OF FUN TO YOUR NEW KITCHEN.

MI II BERRY

Hardwick *Mulberry*ASH PAINTED SKINNY FRAME SHAKER DOOR

Hardwick *Wisteria*ASH PAINTED SKINNY FRAME SHAKER DOOR

Hardwick Light Grey
ASH PAINTED SKINNY FRAME SHAKER DOOR

Sherborne Mulberry
ASH PAINTED SHAKER DOOR

Ashbourne Mulberry ASH PAINTED SHAKER DOOR

Ashbourne *Graphite*ASH PAINTED SHAKER DOOR

Tuscan Walnut

CABINETRY

Marlborough *Mulberry* SILK PAINTED SHAKER DOOR

Hampton Farringdon Grey SILK FLAT SLAB PAINTED DOOR

Hampton Mulberry
SILK FLAT SLAB PAINTED DOOR

Melrose Lava
Inframe effect flat slab door

Melrose Wisteria
INFRAME EFFECT FLAT SLAB DOOR