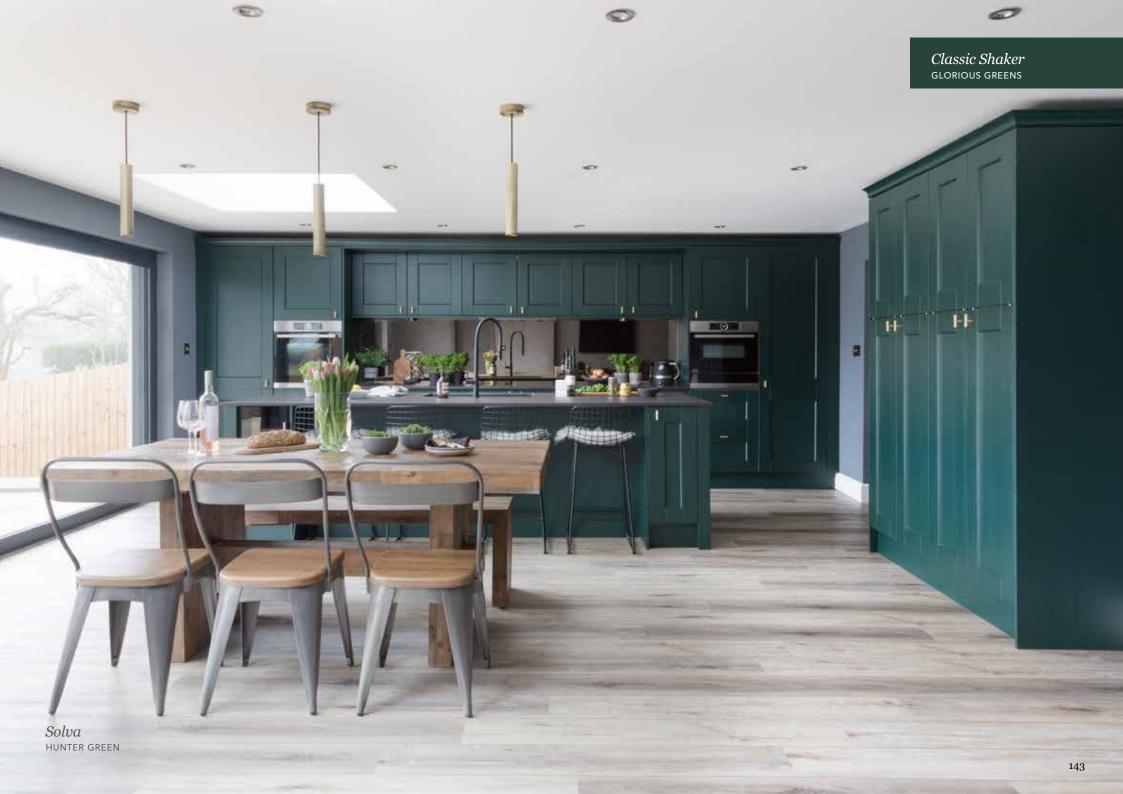

# Explore... Glorious Greens

CURIOUS ABOUT HOW TO MAKE THIS TRENDY HUE WORK FOR YOUR SPACE? LOOK NO FURTHER, THIS PALETTE PROVES THAT GREEN IS ONE OF THE MOST VERSATILE COLOUR OPTIONS THERE IS!

**BISCUIT** 

SAGE GREEN

SPRING MEADOW

OLIVE

**NEW FOREST** 

**HUNTER GREEN** 

Marlborough Hunter Green SILK PAINTED SHAKER DOOR

Marlborough *Farringdon Grey* 

Milano Levante Marble
STONE EFFECT WORKTOP AND SPLASHBACK

### Be inspired by our Real Kitchens

Take a look at how this customer used Glorious Green in their kitchen scheme. As seen in **Good Homes Magazine.** 

Visit our website to see more inspirational Real Kitchens