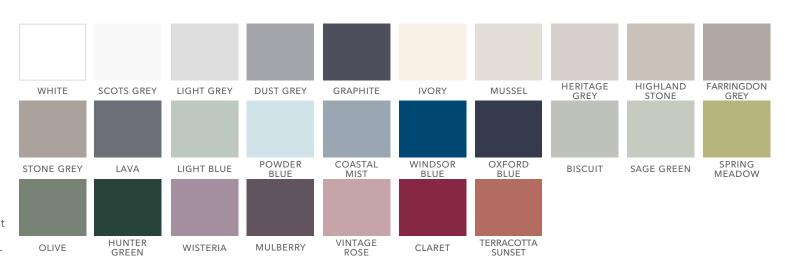

# Explore... Blissful Blues

PERFECT WHEN USED AS AN ACCENT, BLISSFUL BLUES CAN ADD DRAMA WHEN MIXED WITH WOODGRAIN AND STONE FINISHES, SUCH AS LIGNA AND MILANO. ENHANCE THE NATURAL APPEAL OF A PROPERTY BY OPTING FOR WINDSOR BLUE, OXFORD BLUE OR INKWELL AND REALLY MAKE A STATEMENT!

LIGHT BLUE

POWDER BLUE

COASTAL MIST

WINDSOR BLUE

INKWELL

OXFORD BLUE

HEATHER SLATE

Hatfield Inkwell
PAINT EFFECT SHAKER DOOR