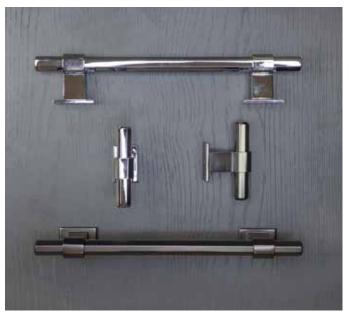

# Perfect Pairings

CHOOSING YOUR PERFECT HANDLES

When choosing your kitchen handles, you will want to make sure that they reflect your personality and enhance your kitchen style.

To see more of our handle advice and options, please visit our website.

Modern T Pull and Double T-Pull Handle