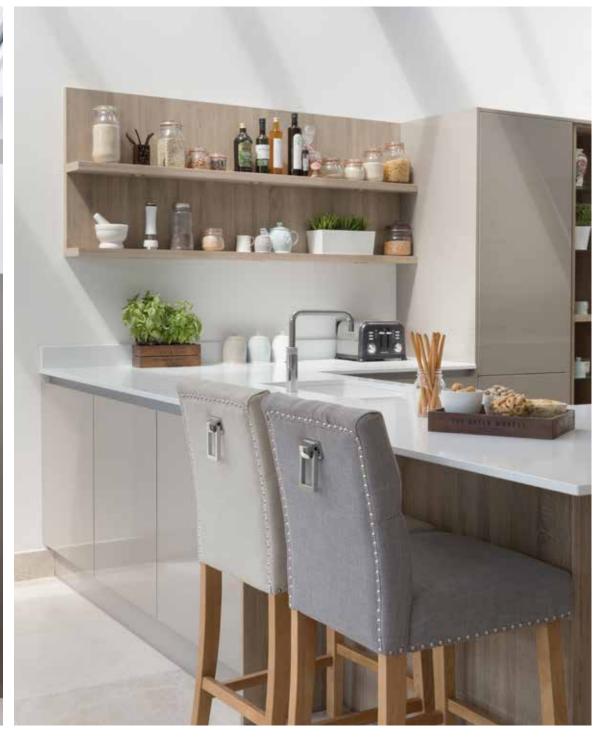

# Explore... The Warm Palette

THE WARM PALETTE IS THE PERFECT STARTING POINT TO CREATE A PLEASANT AND STYLISH DESIGN. MIX COLOURS SUCH AS HIGHLAND STONE AND LAVA TO CREATE A NEUTRAL, YET STRIKING LOOK WITHIN A STATEMENT TWO-TONE KITCHEN. ALTERNATIVELY, CHOOSE A BASE TONE AND THEN LAYER WITH ONE OF OUR MORE VIBRANT COLOURS AND ADD TEXTURE TO GIVE A BOLD, YET COHESIVE LOOK.

**IVORY** MUSSEL HERITAGE GREY HIGHLAND STONE **BURNT UMBER** 

Hardwick *Lava*ASH PAINTED SKINNY FRAME SHAKER DOOR

Hardwick Highland Stone
ASH PAINTED SKINNY FRAME SHAKER DOOR

Milano Levante Marble
MARBLE EFFECT WORKTOP