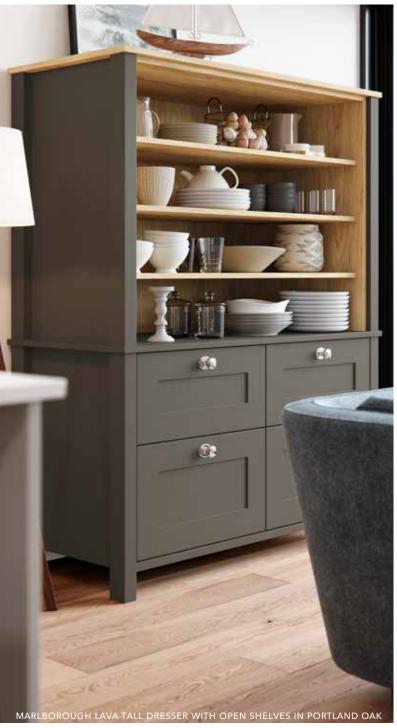

#### Free Standing Options

SIDEBOARD WITH

MEDIA SHELF

(HEIGHT 766MM)

TALL DRESSER

(HEIGHT 1702MM)

TALL DRESSER WITH

**OPEN SHELVES** 

(HEIGHT 1702MM)

OXFORD

BLUE

SAGE

GREEN

**SIDEBOARD** 

(HEIGHT 766MM)