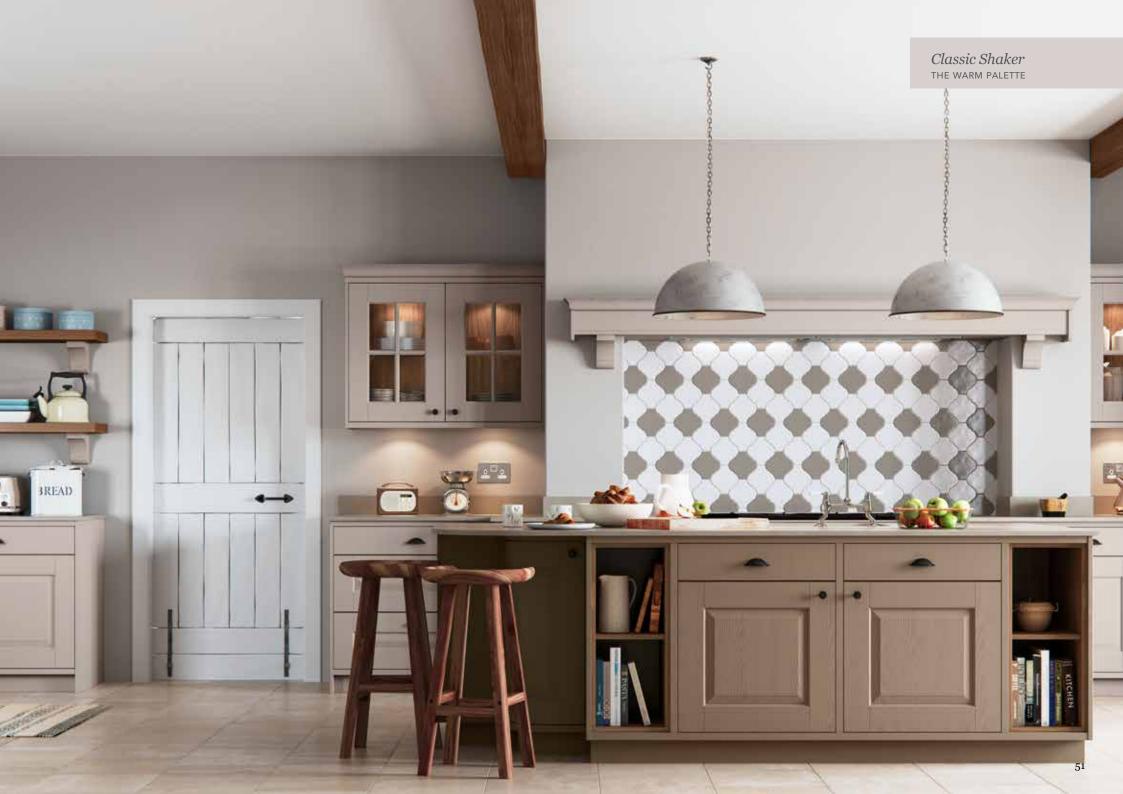

# Explore... The Warm Palette

THE WARM PALETTE IS THE PERFECT STARTING POINT TO CREATE A PLEASANT AND STYLISH DESIGN. MIX COLOURS SUCH AS HIGHLAND STONE AND LAVA TO CREATE A NEUTRAL, YET STRIKING LOOK WITHIN A STATEMENT TWO-TONE KITCHEN. ALTERNATIVELY, CHOOSE A BASE TONE AND THEN LAYER WITH ONE OF OUR MORE VIBRANT COLOURS AND ADD TEXTURE TO GIVE A BOLD, YET COHESIVE LOOK.