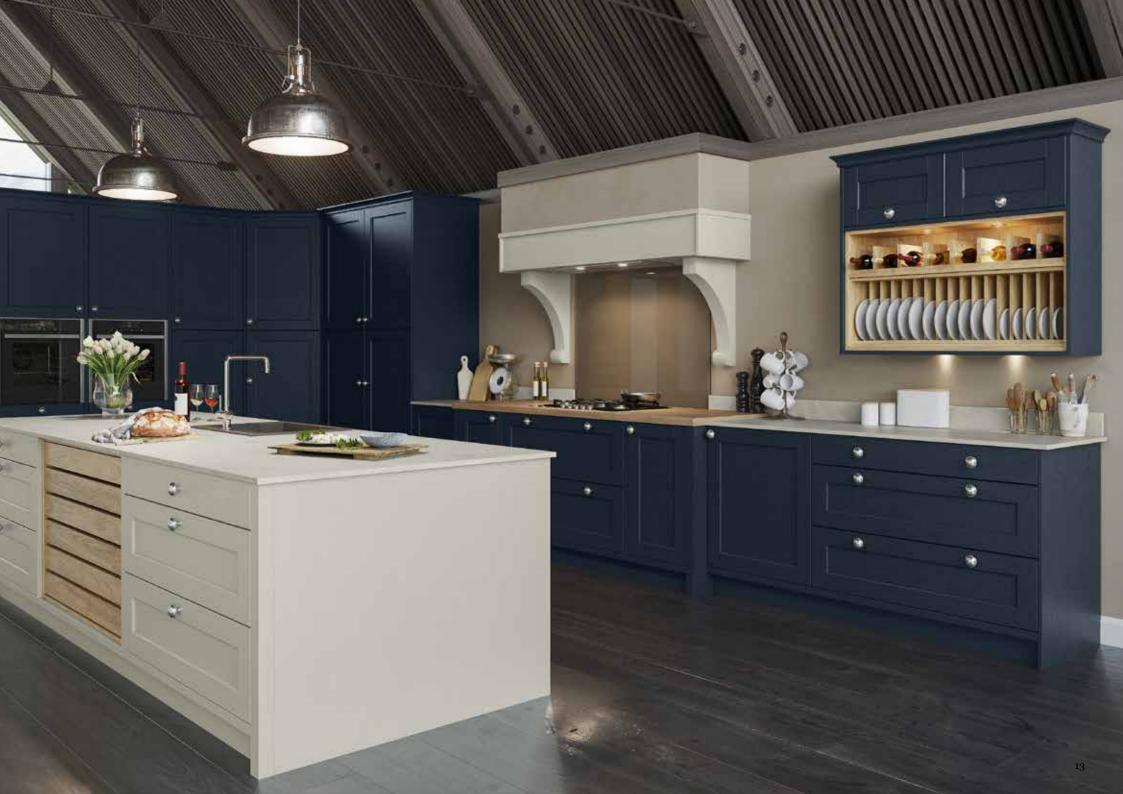

# Explore... Blissful Blues

PERFECT WHEN USED AS AN ACCENT, BLISSFUL BLUES CAN ADD DRAMA WHEN MIXED WITH WOODGRAIN AND STONE FINISHES, SUCH AS LIGNA AND MILANO. ENHANCE THE NATURAL APPEAL OF A PROPERTY BY OPTING FOR WINDSOR BLUE, OXFORD BLUE OR INKWELL AND REALLY MAKE A STATEMENT!

LIGHT BLUE

POWDER BLUE

COASTAL MIST

WINDSOR BLUE

INKWELL

OXFORD BLUE

HEATHER SLATE

Hatfield Inkwell
PAINT EFFECT SHAKER DOOR

Hatfield Highland Stone
PAINT EFFECT SHAKER DOOR

Milano Arctic Frost STONE EFFECT WORKTOP WITH MATCHING UPSTANDS

Portland Oak
CABINETRY

Ligna Mayfield Oak

Hatfield Inkwell
PAINT EFFECT SHAKER DOOR

Hatfield Highland Stone
PAINT EFFECT SHAKER DOOR

Milano Arctic Frost
STONE EFFECT WORKTOP WITH
MATCHING UPSTANDS

Portland Oak

Ligna Mayfield Oak

WOOD EFFECT WORKTOP

Solva Coastal Mist

Solva Scots Grey
ASH PAINTED SHAKER DOOR

Solva Coastal Mist

Solva Scots Grey
ASH PAINTED SHAKER DOOR