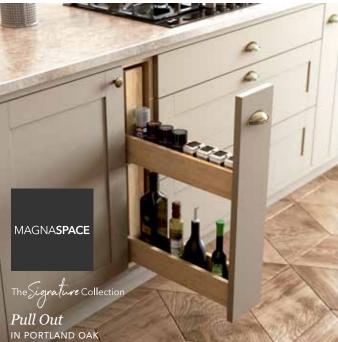

#### The Pull Out Larder

A storage system that is strong, versatile and flexible. MagnaSpace will carry vastly more weight than alternative wirework systems and suit the needs of the most demanding of spaces and the most discerning of customers.

- ✓ Perfect for the meticulous organiser who desires all their essentials to be in one, easy to reach place
- √ 1250mm, 1825mm, 1978mm, 2150mm tall height options

✓ Lifetime guarantee on all moving parts.

#### Base and Tall Width Options

150MM (BASE ONLY)

300MM

400MM

500MM

600MM

LINEA**PLUS** 