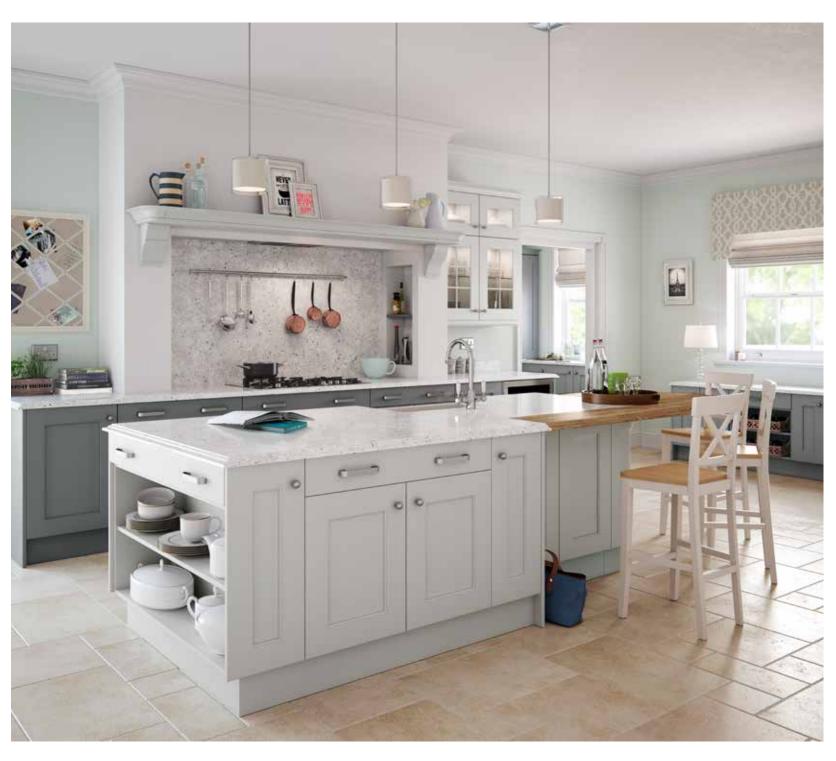

### Enhance your home

The Living Collection is a range of free standing furniture that enables you to seamlessly connect and complement the furniture between your kitchen and other areas of your home. It is all about creating your own style, perfect for multifunctional, family homes that embody today's demand for open plan living.

#### Classic Configurations

Extend our timeless, classically styled kitchen furniture into your living spaces with our Classic free standing furniture collection. Available in our Marlborough or Hampton silk finish doors - you'll be spoilt for choice with our carefully selected palette of 27 painted colours.