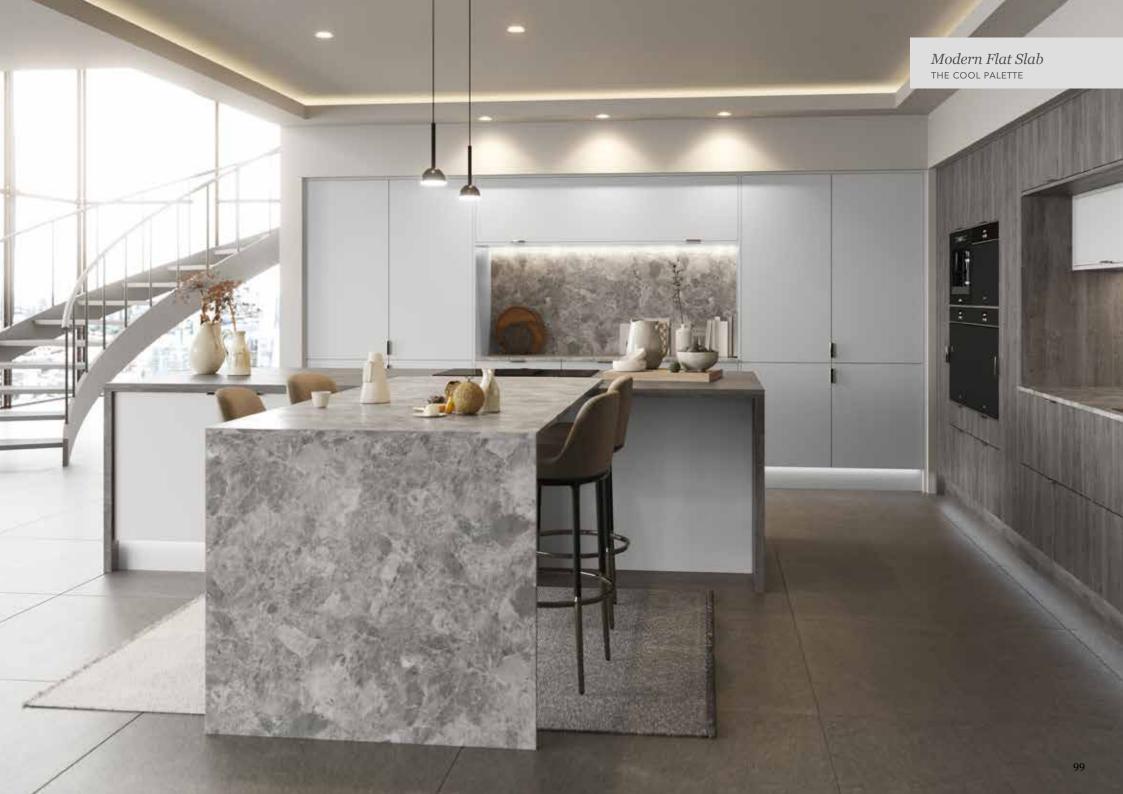

## Explore... The Cool Palette

THE COOL PALETTE IS FABULOUSLY VERSATILE AND LENDS ITSELF TO MANY DIFFERENT LOOKS. MAKE A REAL STATEMENT AND CHOOSE TO GO SUPER DARK OR CONSIDER SCOTS GREY, MIXED WITH A TEXTURED FINISH SUCH AS MILANO LEVANTE MARBLE FOR A CALM AND COOL IMPACT!

WHITE

SCOTS GREY

LIGHT GREY

DUST GREY

GRAPHITE

Wimbourne *Graphite*PAINT EFFECT 5 PIECE SHAKER DOOR

Wimbourne Light Grey
PAINT EFFECT 5 PIECE SHAKER DOOR

Marlborough Dust Grey SILK PAINTED SHAKER DOOR