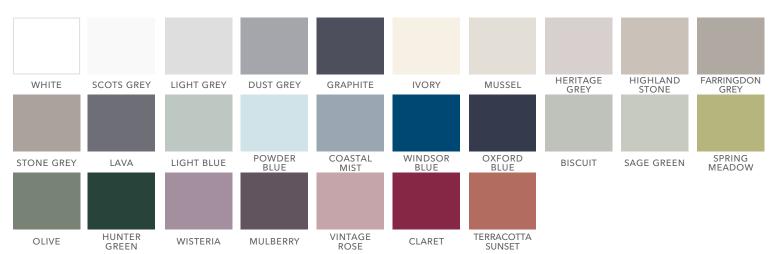

### Let's talk about colour...

CHOOSING YOUR PERFECT COLOUR, TEXTURE AND FINISH

We've created a diverse palette so you can make a colour statement that showcases your personality.

- **Step 1** Our Warm and Cool colour palettes offer you the perfect starting point for your journey. Choose to design a neutral scheme by mixing, matching or contrasting your favourite warm or cool colour tones, or alternatively, style your kitchen using your favourite base colour and then add an accent colour, textured finish, or both to really pack a punch.
- Step 2 Be bold and embrace your favourite accent colour, which will add a real sense of flair and excitement into your design. A perfect way to personalise your new kitchen and ensure your kitchen stands out from the crowd.
- Step 3 Finally, choose to add another dimension to the kitchen by introducing a textured element to the design such as stone, marble, timber or a metallic effect finish, which will add a real sense of glamour to the project. A number of these are also available as matching work surfaces, splashbacks and upstands, as shown in the range finder at the back of the brochure.

Step 3 *Add some texture* 

Striking Stones and Marbles

SILVER OXIDE

COPPER OXIDE Striking Stones and Marbles

PORCELANA GOLD

**URBAN SUEDE** 

LEVANTE MARBLE

CARRARA MARBLE

Magical Metallics

ARCTIC FROST SILVER SHADOW STORM CLOUD

EARTH STONE TRUFFLE PIETRA

MIDNIGHT PIETRA

RUSTIC LEATHER

TITANIUM

BRONZE

COPPER

**BRASS** 

Warming Woods

ALASKAN OAK

HENLEY OAK PORTLAND OAK

Warming Woods

NATURAL OAK

FARMHOUSE OAK