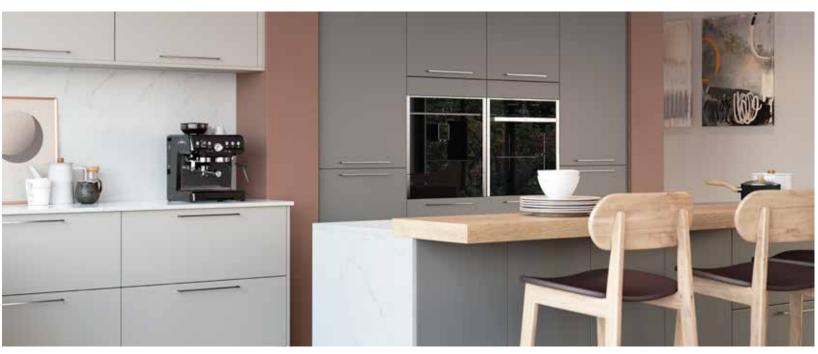

# Explore... Blissful Blues

PERFECT WHEN USED AS AN ACCENT, BLISSFUL BLUES CAN ADD DRAMA WHEN MIXED WITH WOODGRAIN AND STONE FINISHES, SUCH AS LIGNA AND MILANO. ENHANCE THE NATURAL APPEAL OF A PROPERTY BY OPTING FOR WINDSOR BLUE, OXFORD BLUE OR INKWELL AND REALLY MAKE A STATEMENT!

LIGHT BLUE

POWDER BLUE

COASTAL MIST

WINDSOR BLUE

INKWELL

OXFORD BLUE

HEATHER SLATE

Hatfield Inkwell
PAINT EFFECT SHAKER DOOR

Hatfield Highland Stone
PAINT EFFECT SHAKER DOOR

Milano Arctic Frost STONE EFFECT WORKTOP WITH MATCHING UPSTANDS

Portland Oak
CABINETRY

Ligna Mayfield Oak

Hatfield Inkwell
PAINT EFFECT SHAKER DOOR

Hatfield Highland Stone
PAINT EFFECT SHAKER DOOR

Milano Arctic Frost
STONE EFFECT WORKTOP WITH
MATCHING UPSTANDS

Portland Oak

Ligna Mayfield Oak

WOOD EFFECT WORKTOP

Solva Coastal Mist

Solva Scots Grey
ASH PAINTED SHAKER DOOR

Solva Coastal Mist

Solva Scots Grey
ASH PAINTED SHAKER DOOR