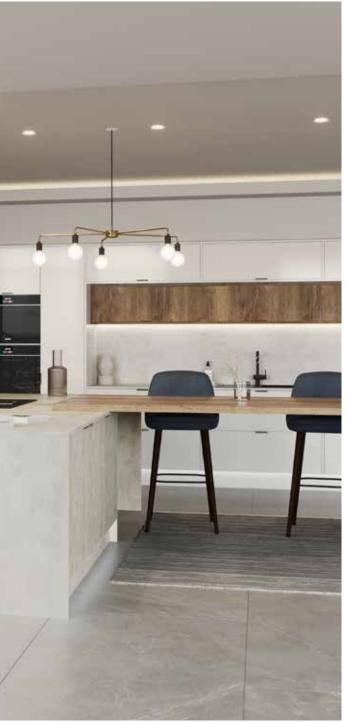

# Explore... The Warm Palette

THE WARM PALETTE IS THE PERFECT STARTING POINT TO CREATE A PLEASANT AND STYLISH DESIGN. MIX COLOURS SUCH AS HIGHLAND STONE AND LAVA TO CREATE A NEUTRAL, YET STRIKING LOOK WITHIN A STATEMENT TWO-TONE KITCHEN. ALTERNATIVELY, CHOOSE A BASE TONE AND THEN LAYER WITH ONE OF OUR MORE VIBRANT COLOURS AND ADD TEXTURE TO GIVE A BOLD, YET COHESIVE LOOK.

#### Be inspired by our Real Kitchens

Take a look at how this customer used The Warm Palette in their kitcher scheme. As seen in **KBB Magazine**.

Visit our website to see more inspirational Real Kitchens