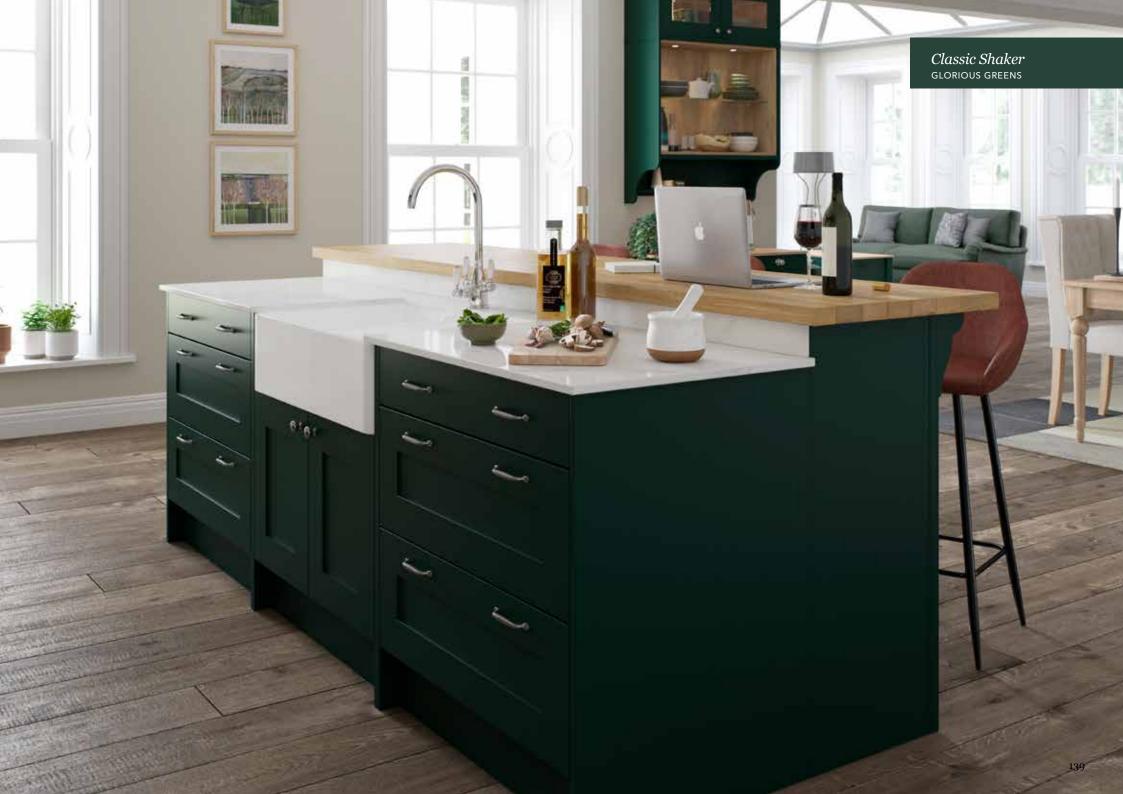

# Explore... Glorious Greens

CURIOUS ABOUT HOW TO MAKE THIS TRENDY HUE WORK FOR YOUR SPACE? LOOK NO FURTHER, THIS PALETTE PROVES THAT GREEN IS ONE OF THE MOST VERSATILE COLOUR OPTIONS THERE IS!

**BISCUIT** 

SAGE GREEN

SPRING MEADOW

OLIVE

**NEW FOREST** 

**HUNTER GREEN** 

Marlborough Hunter Green SILK PAINTED SHAKER DOOR

Marlborough *Farringdon Grey* 

Milano Levante Marble
STONE EFFECT WORKTOP AND SPLASHBACK

Portland Oak
CABINETRY

Sutton New Forest SILK FLAT SLAB DOOR

Lumina *Highland Stone* high gloss flat slab door

Milano Earth Stone
STONE EFFECT WORKTOP

Ligna Florence Oak
WOOD EFFECT WORKTOP

Metalix Copper

### Be inspired by our Real Kitchens

Take a look at how this customer used Glorious Green in their kitchen scheme. As seen in **Good Homes Magazine.** 

Visit our website to see more inspirational Real Kitchens