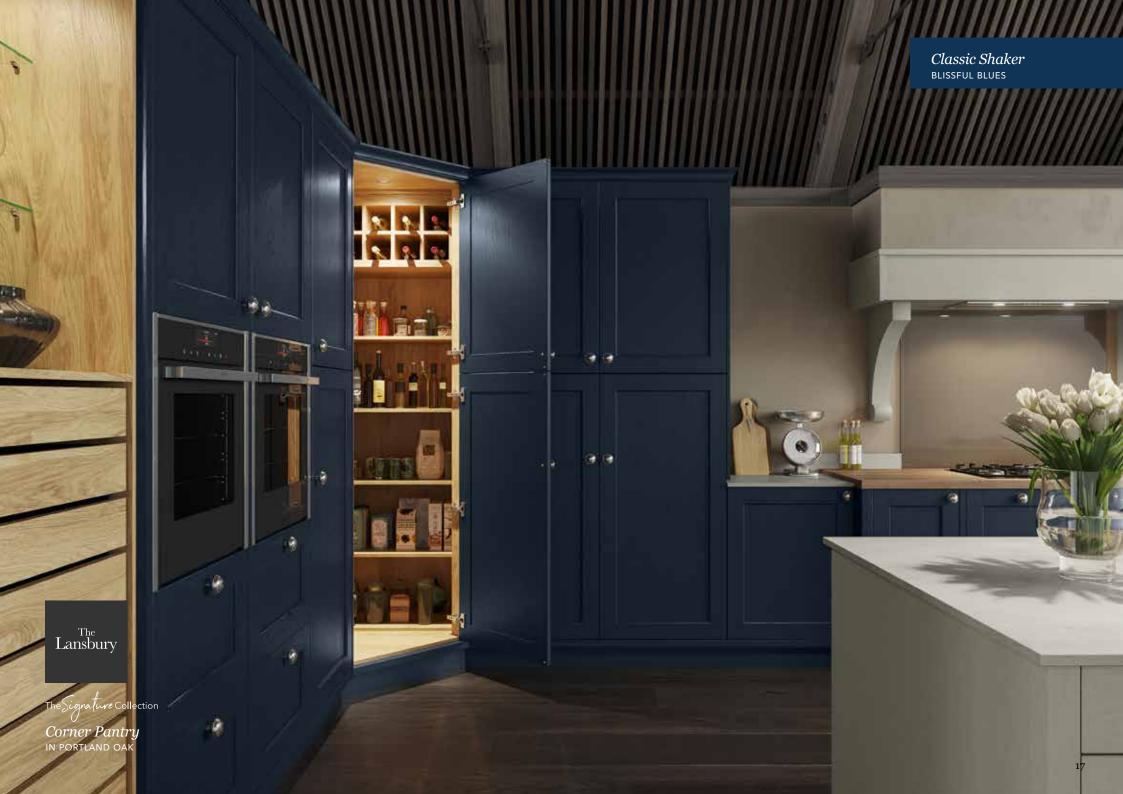

## The Lansbury

#### The Corner Pantry

A twist on the classic corner pantry, The Lansbury is a stand out feature that will assist you with all of your organisational needs.

- ✓ Perfect for a busy lifestyle that requires maximum storage space
- ✓ Consider your perfect walk-in pantry available in all of our cabinet colour options to perfectly match your kitchen design
- ✓ Lifetime guarantee on all moving parts.

#### Height Options

1970MM

2150MM

#### ${\it Colour\ Options}$

11 CABINET COLOURS