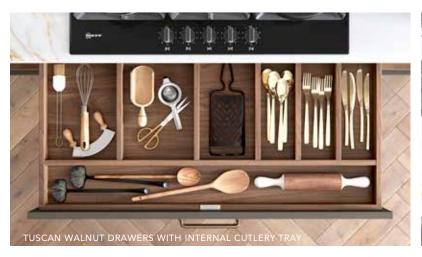

Tuscan Walnut

Hardwick *Lava*ASH PAINTED SKINNY FRAME SHAKER DOOR

Hardwick Highland Stone
ASH PAINTED SKINNY FRAME SHAKER DOOR

Milano Levante Marble
MARBLE EFFECT WORKTOP

Tuscan Walnut

The Signature Collection

Marlborough Light Grey SILK PAINTED SHAKER DOOR

Somerton *Graphite*SILK 5 PIECE SHAKER DOOR

Tuscan Walnut

CABINETRY

Ashbourne *Dust Grey* ash painted shaker door

Ashbourne Light Grey ASH PAINTED SHAKER DOOR

#### Width Options

500MM 600MM 800MM 900MM 1000MM 1200MM 1500MM (3 x 500MM DRAWERS)

TUSCAN WALNUT