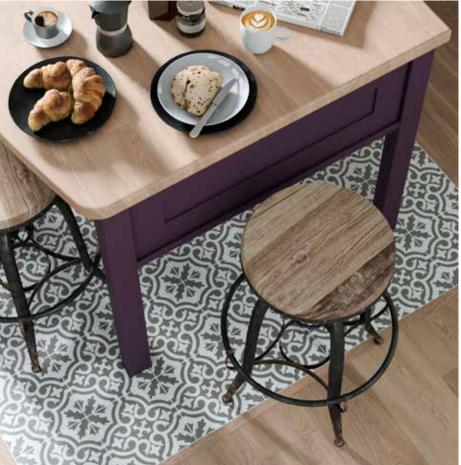

# Explore... Powerful Purples

INJECT PERSONALITY INTO YOUR DESIGN BY CONSIDERING WISTERIA OR MULBERRY. THE PERFECT COMBINATION TO WARM OR COOL GREYS. POWERFUL PURPLES ARE A COMFORTING YET SUBTLE TONE THAT WILL ADD CHARM AND A BIT OF FUN TO YOUR NEW KITCHEN.