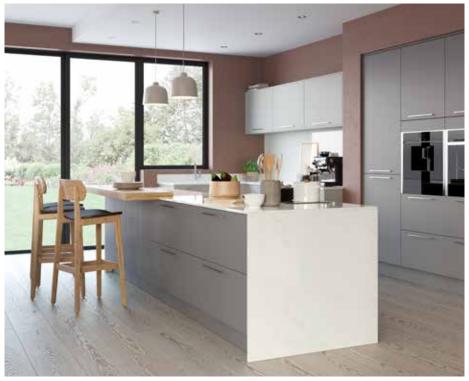

## Explore... The Cool Palette

THE COOL PALETTE IS FABULOUSLY VERSATILE AND LENDS ITSELF TO MANY DIFFERENT LOOKS. MAKE A REAL STATEMENT AND CHOOSE TO GO SUPER DARK OR CONSIDER SCOTS GREY, MIXED WITH A TEXTURED FINISH SUCH AS MILANO LEVANTE MARBLE FOR A CALM AND COOL IMPACT!

WHITE

SCOTS GREY

LIGHT GREY

DUST GREY

GRAPHITE

Wimbourne *Graphite*PAINT EFFECT 5 PIECE SHAKER DOOR

Wimbourne Light Grey
PAINT EFFECT 5 PIECE SHAKER DOOR

Marlborough Dust Grey SILK PAINTED SHAKER DOOR

Marlborough Light Grey SILK PAINTED SHAKER DOOR

Somerton *Graphite*SILK 5 PIECE SHAKER DOOR

Tuscan Walnut

CABINETRY

Ashbourne *Dust Grey* ash painted shaker door

Ashbourne Light Grey ASH PAINTED SHAKER DOOR

Sutton Light Grey
SILK FLAT SLAB DOOR

AND MATCHING WORKTOP

Lumina *Graphite*HIGH GLOSS FLAT SLAB DOOR

Milano Arctic Frost
STONE EFFECT WORKTOP

Portland Oak
WINE RACK OPEN SHELVING

Larna Scots Grey
PAINT EFFECT FLAT SLAB DOOR