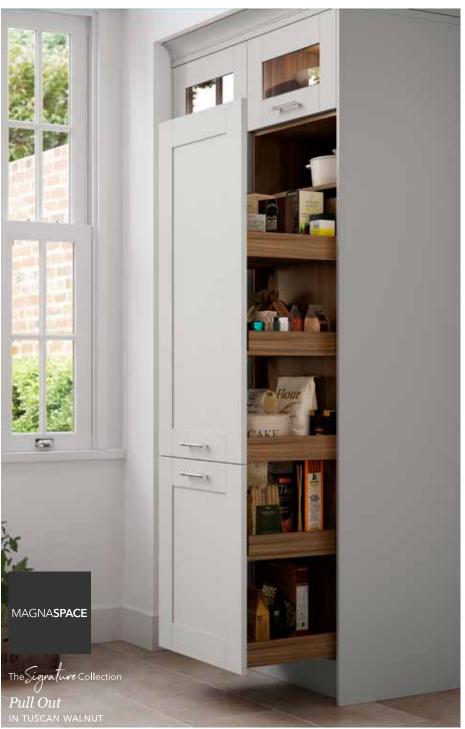

#### The Pull Out Larder

A storage system that is strong, versatile and flexible. MagnaSpace will carry vastly more weight than alternative wirework systems and suit the needs of the most demanding of spaces and the most discerning of customers.

- ✓ Perfect for the meticulous organiser who desires all their essentials to be in one, easy to reach place
- √ 1250mm, 1825mm, 1978mm, 2150mm tall height options

✓ Lifetime guarantee on all moving parts.

#### Base and Tall Width Options

150MM (BASE ONLY)

300MM

400MM

500MM

600MM

LINEA**PLUS** 