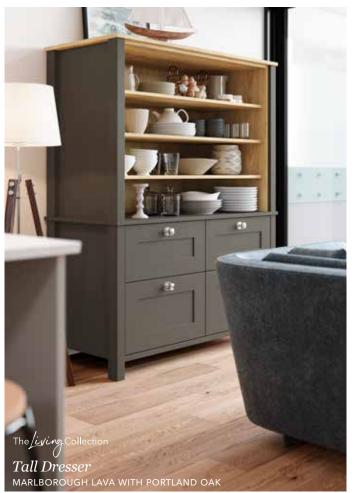

#### Free Standing Options

SIDEBOARD WITH

MEDIA SHELF

(HEIGHT 766MM)

TALL DRESSER

(HEIGHT 1702MM)

TALL DRESSER WITH

**OPEN SHELVES** 