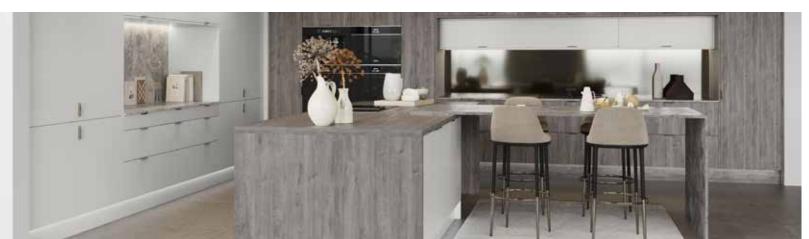

# Explore... The Warm Palette

THE WARM PALETTE IS THE PERFECT STARTING POINT TO CREATE A PLEASANT AND STYLISH DESIGN. MIX COLOURS SUCH AS HIGHLAND STONE AND LAVA TO CREATE A NEUTRAL, YET STRIKING LOOK WITHIN A STATEMENT TWO-TONE KITCHEN. ALTERNATIVELY, CHOOSE A BASE TONE AND THEN LAYER WITH ONE OF OUR MORE VIBRANT COLOURS AND ADD TEXTURE TO GIVE A BOLD, YET COHESIVE LOOK.

**IVORY** MUSSEL HERITAGE GREY HIGHLAND STONE **BURNT UMBER** 

Hardwick *Lava*ASH PAINTED SKINNY FRAME SHAKER DOOR

Hardwick Highland Stone
ASH PAINTED SKINNY FRAME SHAKER DOOR

Milano Levante Marble
MARBLE EFFECT WORKTOP

Tuscan Walnut

Hardwick *Lava*ASH PAINTED SKINNY FRAME SHAKER DOOR

Hardwick Highland Stone
ASH PAINTED SKINNY FRAME SHAKER DOOR

Milano Levante Marble
MARBLE EFFECT WORKTOP

Tuscan Walnut

The Signature Collection