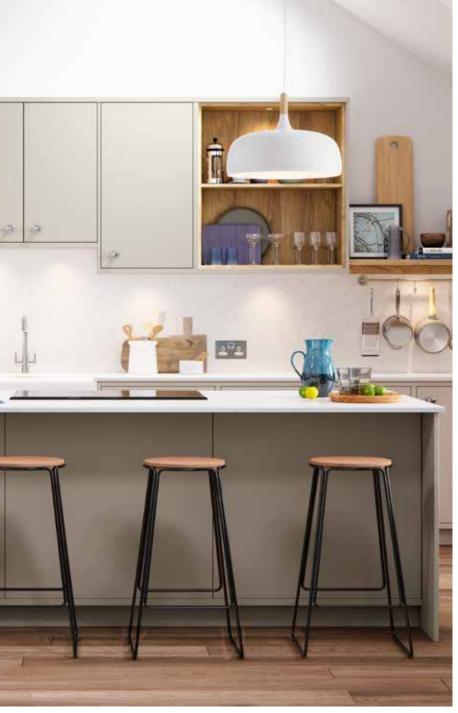

Hatfield Highland Stone
PAINT EFFECT SHAKER DOOR

Milano Arctic Frost STONE EFFECT WORKTOP WITH MATCHING UPSTANDS

Portland Oak
CABINETRY

Ligna Mayfield Oak

Hatfield Inkwell
PAINT EFFECT SHAKER DOOR

Hatfield Highland Stone
PAINT EFFECT SHAKER DOOR

Milano Arctic Frost
STONE EFFECT WORKTOP WITH
MATCHING UPSTANDS

Portland Oak

Ligna Mayfield Oak

WOOD EFFECT WORKTOP

Solva Coastal Mist

Solva Scots Grey
ASH PAINTED SHAKER DOOR

Solva Coastal Mist

Solva Scots Grey
ASH PAINTED SHAKER DOOR