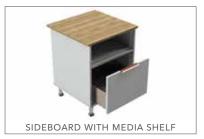

#### Free Standing Options

SIDEBOARD WITH

MEDIA SHELF

(HEIGHT 766MM)

TALL DRESSER

(HEIGHT 1702MM)

TALL DRESSER WITH

**OPEN SHELVES** 