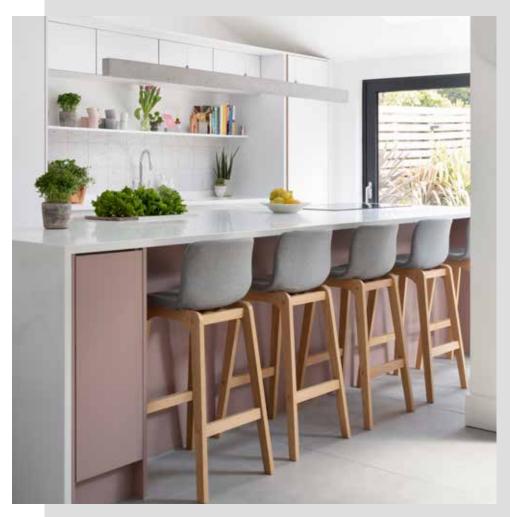

# Explore... Blissful Blues

PERFECT WHEN USED AS AN ACCENT, BLISSFUL BLUES CAN ADD DRAMA WHEN MIXED WITH WOODGRAIN AND STONE FINISHES, SUCH AS LIGNA AND MILANO. ENHANCE THE NATURAL APPEAL OF A PROPERTY BY OPTING FOR WINDSOR BLUE, OXFORD BLUE OR INKWELL AND REALLY MAKE A STATEMENT!

LIGHT BLUE

POWDER BLUE

COASTAL MIST

WINDSOR BLUE

INKWELL

OXFORD BLUE

HEATHER SLATE

Hatfield Inkwell
PAINT EFFECT SHAKER DOOR

Hatfield Highland Stone
PAINT EFFECT SHAKER DOOR

Milano Arctic Frost STONE EFFECT WORKTOP WITH MATCHING UPSTANDS

Portland Oak
CABINETRY

Ligna Mayfield Oak

Hatfield Inkwell
PAINT EFFECT SHAKER DOOR

Hatfield Highland Stone
PAINT EFFECT SHAKER DOOR

Milano Arctic Frost
STONE EFFECT WORKTOP WITH
MATCHING UPSTANDS

Portland Oak

Ligna Mayfield Oak

WOOD EFFECT WORKTOP

Solva Coastal Mist

Solva Scots Grey
ASH PAINTED SHAKER DOOR

Solva Coastal Mist

Solva Scots Grey
ASH PAINTED SHAKER DOOR