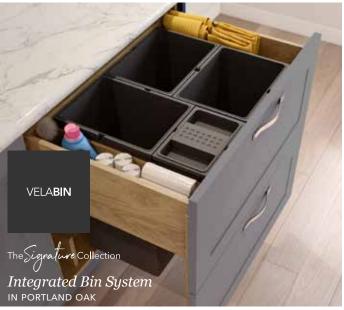

#### Integrated Bin System

The VelaBin is sure to make light work of your kitchen waste. Featuring an efficient carbon bio filter lid\* that prevents any unwanted odours from escaping and the beautiful finish means that there is no unsightly wirework to be seen.

- ✓ Perfect for the waste conscious household
- ✓ Boasts the heaviest load and largest capacity on the market

✓ Lifetime guarantee on all moving parts.