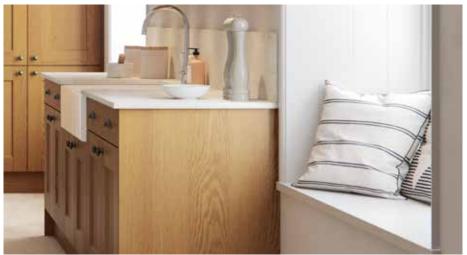

# Ligna

- MFC flat slab door
- 18mm thick with matching décor front and back
- 1mm matching ABS edge

FLORENCE

OAK

WASHED OAK ALASKAN OAK

MAYFIELD OAK

FARMHOUSE OAK

LIGNA ALSO AVAILABLE: