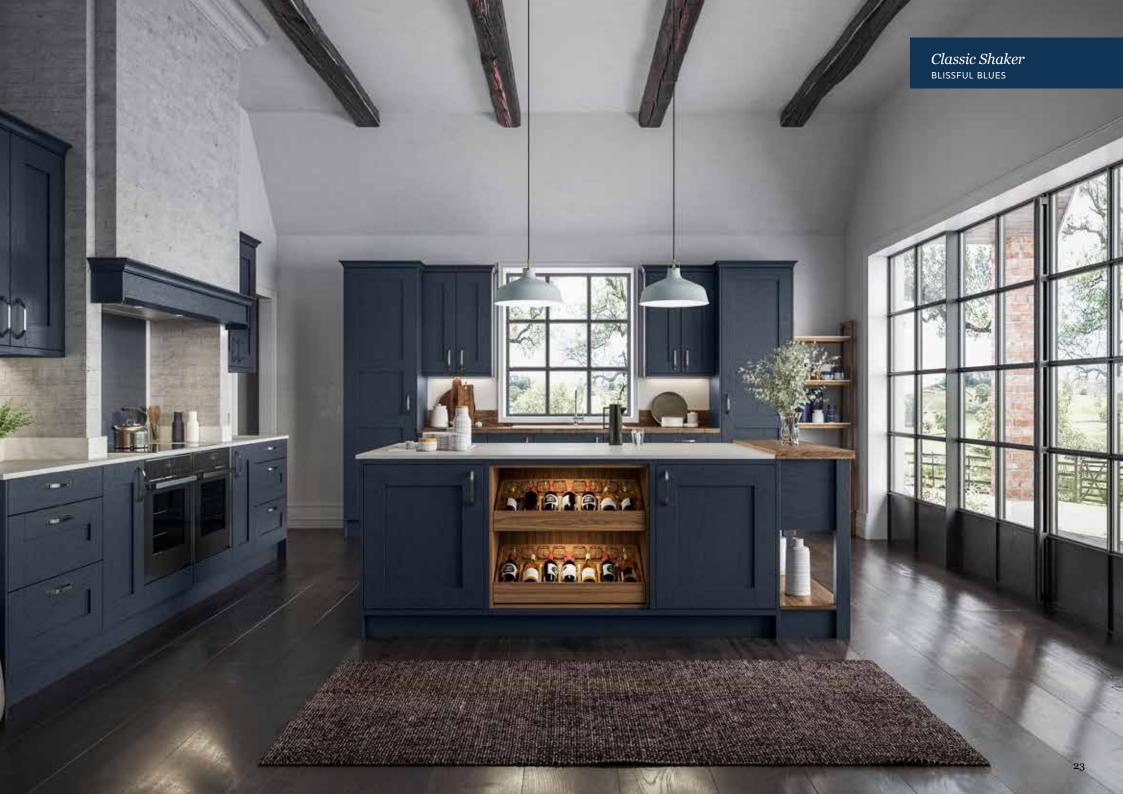

# Explore... Blissful Blues

PERFECT WHEN USED AS AN ACCENT, BLISSFUL BLUES CAN ADD DRAMA WHEN MIXED WITH WOODGRAIN AND STONE FINISHES, SUCH AS LIGNA AND MILANO. ENHANCE THE NATURAL APPEAL OF A PROPERTY BY OPTING FOR WINDSOR BLUE, OXFORD BLUE OR INKWELL AND REALLY MAKE A STATEMENT!

LIGHT BLUE

POWDER BLUE

COASTAL MIST

WINDSOR BLUE

INKWELL

OXFORD BLUE

HEATHER SLATE

Hatfield Inkwell
PAINT EFFECT SHAKER DOOR

#### Be inspired by our Real Kitchens

Take a look at how this customer used Blissful Blues in their kitchen scheme.

Visit our website to see more inspirational Real Kitchens

#### Be inspired by our Real Kitchens

Take a look at how this customer used Blissful Blues in their kitchen scheme. As seen in **Designer Magazine.** 

Visit our website to see more inspirational Real Kitchens