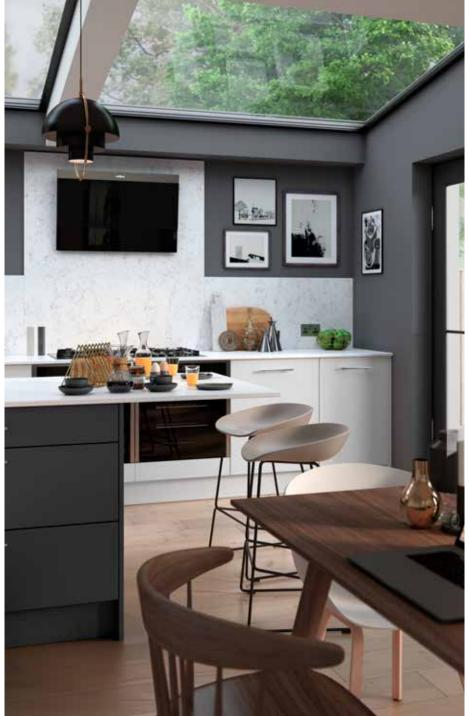

# Explore... Blissful Blues

PERFECT WHEN USED AS AN ACCENT, BLISSFUL BLUES CAN ADD DRAMA WHEN MIXED WITH WOODGRAIN AND STONE FINISHES, SUCH AS LIGNA AND MILANO. ENHANCE THE NATURAL APPEAL OF A PROPERTY BY OPTING FOR WINDSOR BLUE, OXFORD BLUE OR INKWELL AND REALLY MAKE A STATEMENT!

#### Be inspired by our Real Kitchens

Take a look at how this customer used Blissful Blues in their kitchen scheme.

Visit our website to see more inspirational Real Kitchens

#### Be inspired by our Real Kitchens

Take a look at how this customer used Blissful Blues in their kitchen scheme. As seen in **Designer Magazine.** 

Visit our website to see more inspirational Real Kitchens