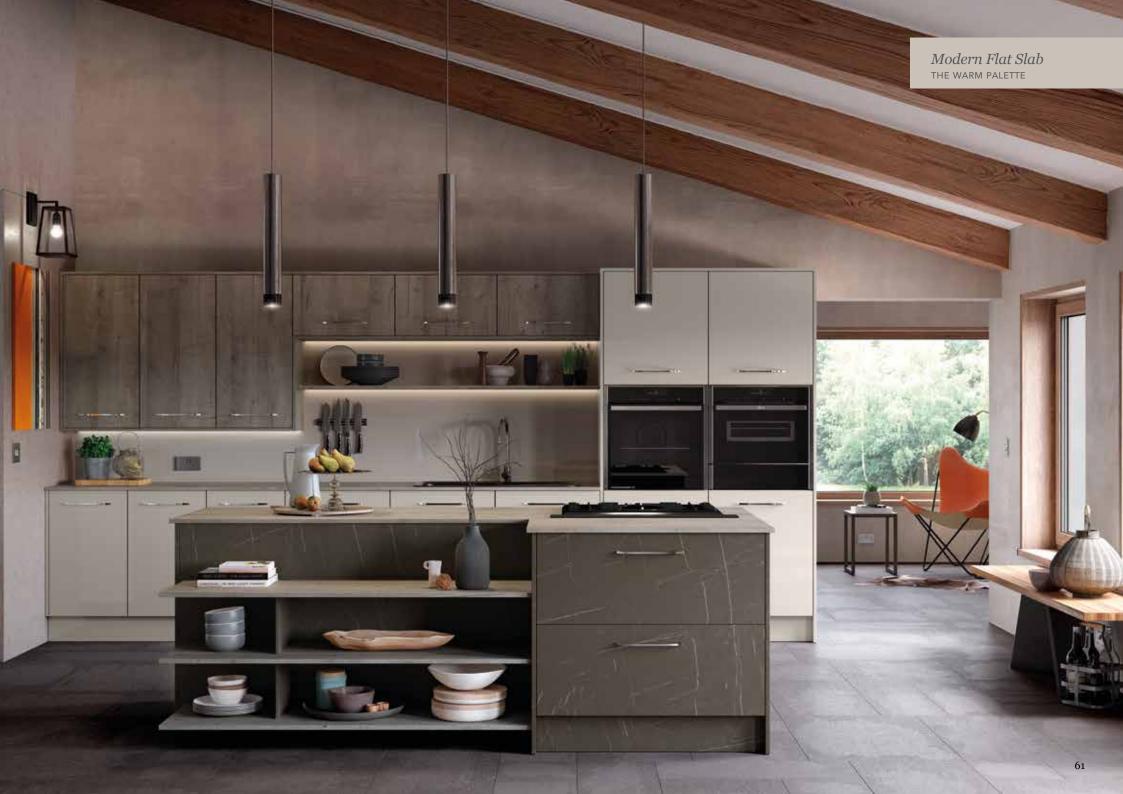

# Explore... The Warm Palette

THE WARM PALETTE IS THE PERFECT STARTING POINT TO CREATE A PLEASANT AND STYLISH DESIGN. MIX COLOURS SUCH AS HIGHLAND STONE AND LAVA TO CREATE A NEUTRAL, YET STRIKING LOOK WITHIN A STATEMENT TWO-TONE KITCHEN. ALTERNATIVELY, CHOOSE A BASE TONE AND THEN LAYER WITH ONE OF OUR MORE VIBRANT COLOURS AND ADD TEXTURE TO GIVE A BOLD, YET COHESIVE LOOK.

**IVORY** MUSSEL HERITAGE GREY HIGHLAND STONE **BURNT UMBER** 

Hardwick *Lava*ASH PAINTED SKINNY FRAME SHAKER DOOR

Hardwick Highland Stone
ASH PAINTED SKINNY FRAME SHAKER DOOR

Milano Levante Marble
MARBLE EFFECT WORKTOP

Tuscan Walnut

Hardwick *Lava*ASH PAINTED SKINNY FRAME SHAKER DOOR

Hardwick Highland Stone
ASH PAINTED SKINNY FRAME SHAKER DOOR

Milano Levante Marble
MARBLE EFFECT WORKTOP

Tuscan Walnut

The Signature Collection

Milano Arctic Frost
STONE EFFECT WORKTOP

Sutton *Farringdon Grey* SILK FLAT SLAB DOOR

Ligna Florence Oak

WOOD EFFECT WORKTOP AND
FLOATING SHELVING

Metalix *Brass* 

Madoc *Urban Suede*STONE EFFECT FLAT SLAB DOOR