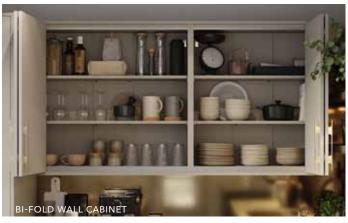

Cabinet Colour Options



TUSCAN

WALNUT













#### Freestanding Island Options

















#### The Boot Room

An elegant transition from outdoors to indoors. Having a dedicated space like the boot room from The Signature Collection, ensures that you and your family's outdoor apparel remains at the ready within a moment's notice of a new outdoor adventure.

Available in our full palette of painted kitchen colours, as well as many of our other popular ranges, this really is a fabulous way of adding a little more luxury to your home, whilst seamlessly connecting the kitchen and utility areas together.

Visit our website to find out more.







### Classic Design Features



















#### Classic Design Features















#### Modern Design Features

































The fiving Collection

### Enhance your home

The Living Collection is a range of free standing furniture that enables you to seamlessly connect and complement the furniture between your kitchen and other areas of your home. It is all about creating your own style, perfect for multifunctional, family homes that embody today's demand for open plan living.

#### Classic Configurations

Extend our timeless, classically styled kitchen furniture into your living spaces with our Classic free standing furniture collection. Available in our Marlborough or Hampton silk finish doors - you'll be spoilt for choice with our carefully selected palette of 27 painted colours.

#### Width Options

Colour Options

500MM

WHITE

HERITAGE

GREY

MIST

600MM

**SCOTS** 

GREY

HIGHLAND

STONE