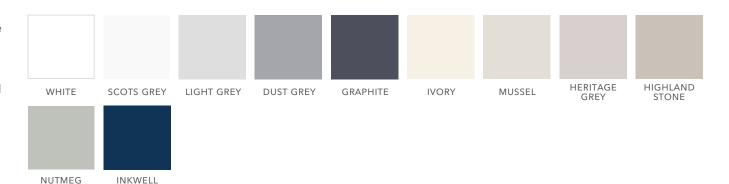

# Explore... The Warm Palette

THE WARM PALETTE IS THE PERFECT STARTING POINT TO CREATE A PLEASANT AND STYLISH DESIGN. MIX COLOURS SUCH AS HIGHLAND STONE AND LAVA TO CREATE A NEUTRAL, YET STRIKING LOOK WITHIN A STATEMENT TWO-TONE KITCHEN. ALTERNATIVELY, CHOOSE A BASE TONE AND THEN LAYER WITH ONE OF OUR MORE VIBRANT COLOURS AND ADD TEXTURE TO GIVE A BOLD, YET COHESIVE LOOK.

**IVORY** MUSSEL HERITAGE GREY HIGHLAND STONE **BURNT UMBER** 

Hardwick *Lava*ASH PAINTED SKINNY FRAME SHAKER DOOR

Hardwick Highland Stone
ASH PAINTED SKINNY FRAME SHAKER DOOR

Milano Levante Marble
MARBLE EFFECT WORKTOP