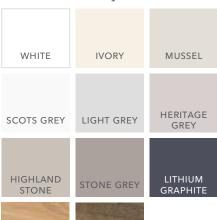

WHITE

SCOTS GREY

LIGHT GREY

DUST GREY

GRAPHITE

Wimbourne *Graphite*PAINT EFFECT 5 PIECE SHAKER DOOR

Wimbourne Light Grey
PAINT EFFECT 5 PIECE SHAKER DOOR

Marlborough Dust Grey SILK PAINTED SHAKER DOOR

#### Width Options

Colour Options

500MM

WHITE

HERITAGE

GREY

MIST

600MM

**SCOTS** 

GREY

HIGHLAND

STONE

WINDSOR

BLUE

800MM

LIGHT GREY

**FARRINGDON** 

GREY

900MM

**DUST GREY** 

STONE

GREY

1000MM

**GRAPHITE** 

1200MM (2 X 600MM DRAWERS)

**IVORY** 

LIGHT BLUE

1500MM (3 X 500MM DRAWERS)

MUSSEL

**POWDER** 

BLUE

#### HERITAGE HIGHLAND FARRINGDON WHITE **IVORY** MUSSEL SCOTS GREY LIGHT GREY **DUST GREY** GRAPHITE GREY GREY STONE **POWDER** COASTAL WINDSOR OXFORD SPRING LIGHT BLUE STONE GREY LAVA **BISCUIT** SAGE GREEN BLUE **MEADOW** MIST BLUE BLUE

CLARET

**TERRACOTTA** 

SUNSET

VINTAGE

ROSE

HERITAGE GREY

MULBERRY

**IVORY** 