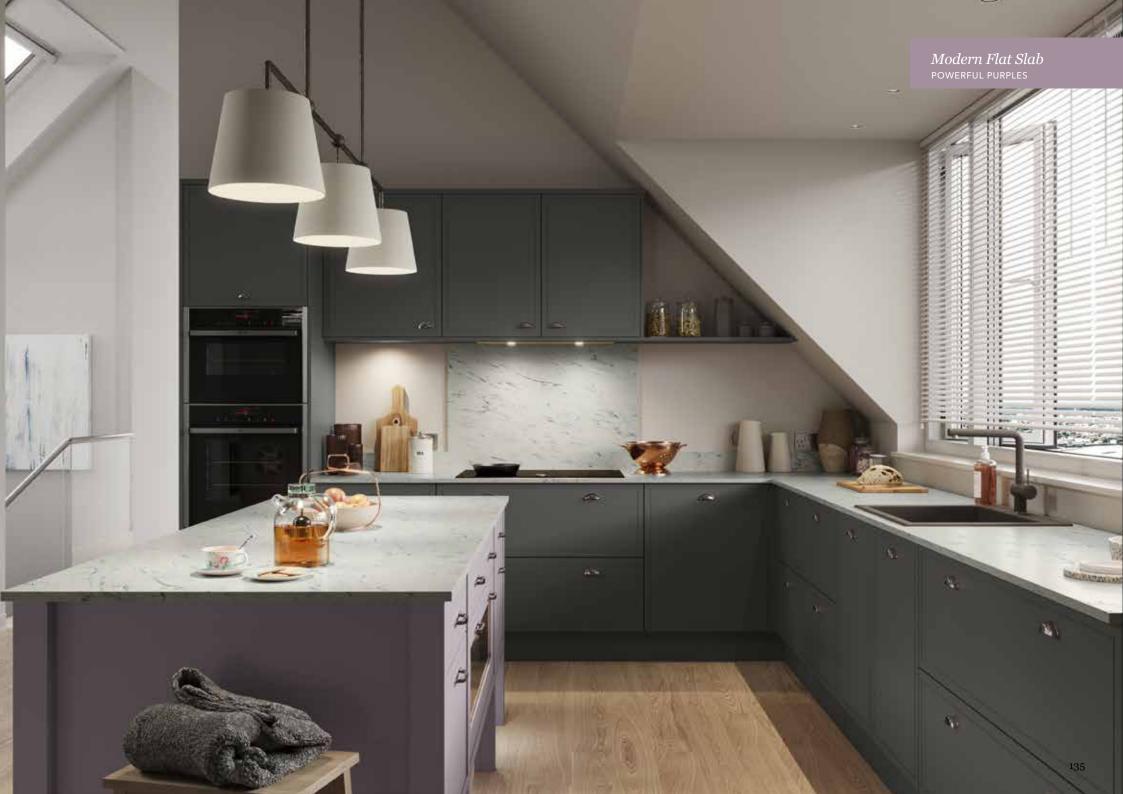

# Explore... Powerful Purples

INJECT PERSONALITY INTO YOUR DESIGN BY CONSIDERING WISTERIA OR MULBERRY. THE PERFECT COMBINATION TO WARM OR COOL GREYS. POWERFUL PURPLES ARE A COMFORTING YET SUBTLE TONE THAT WILL ADD CHARM AND A BIT OF FUN TO YOUR NEW KITCHEN.

MI II BERRY

Hardwick *Mulberry*ASH PAINTED SKINNY FRAME SHAKER DOOR

Hardwick *Wisteria*ASH PAINTED SKINNY FRAME SHAKER DOOR

Hardwick Light Grey
ASH PAINTED SKINNY FRAME SHAKER DOOR

Sherborne Mulberry
ASH PAINTED SHAKER DOOR

Ashbourne Mulberry ASH PAINTED SHAKER DOOR

Ashbourne *Graphite*ASH PAINTED SHAKER DOOR

Tuscan Walnut

CABINETRY

Marlborough *Mulberry* SILK PAINTED SHAKER DOOR

Hampton Farringdon Grey SILK FLAT SLAB PAINTED DOOR

Hampton Mulberry
SILK FLAT SLAB PAINTED DOOR

Melrose Lava
Inframe effect flat slab door

Melrose Wisteria
INFRAME EFFECT FLAT SLAB DOOR