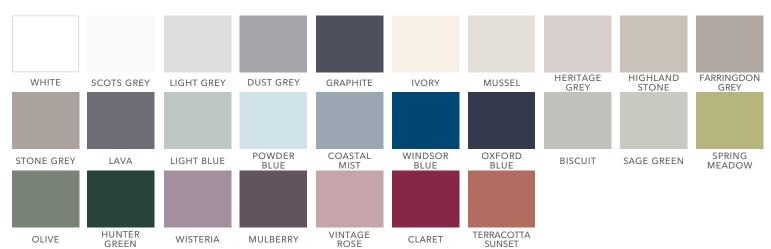

### Let's talk about colour...

CHOOSING YOUR PERFECT COLOUR, TEXTURE AND FINISH

We've created a diverse palette so you can make a colour statement that showcases your personality.

- **Step 1** Our Warm and Cool colour palettes offer you the perfect starting point for your journey. Choose to design a neutral scheme by mixing, matching or contrasting your favourite warm or cool colour tones, or alternatively, style your kitchen using your favourite base colour and then add an accent colour, textured finish, or both to really pack a punch.
- Step 2 Be bold and embrace your favourite accent colour, which will add a real sense of flair and excitement into your design. A perfect way to personalise your new kitchen and ensure your kitchen stands out from the crowd.
- Step 3 Finally, choose to add another dimension to the kitchen by introducing a textured element to the design such as stone, marble, timber or a metallic effect finish, which will add a real sense of glamour to the project. A number of these are also available as matching work surfaces, splashbacks and upstands, as shown in the range finder at the back of the brochure.

Step 3 *Add some texture* 

Striking Stones and Marbles

SILVER OXIDE

COPPER OXIDE Striking Stones and Marbles

PORCELANA GOLD

**URBAN SUEDE** 

LEVANTE MARBLE

CARRARA MARBLE

Magical Metallics

ARCTIC FROST SILVER SHADOW STORM CLOUD

EARTH STONE TRUFFLE PIETRA

MIDNIGHT PIETRA

RUSTIC LEATHER

TITANIUM

BRONZE

COPPER

**BRASS** 

Warming Woods

ALASKAN OAK

HENLEY OAK PORTLAND OAK

Warming Woods

NATURAL OAK

FARMHOUSE OAK