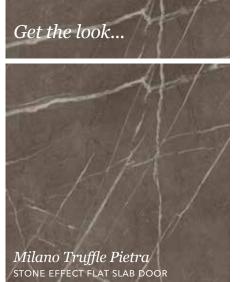

Milano Arctic Frost
STONE EFFECT WORKTOP

Sutton *Farringdon Grey* SILK FLAT SLAB DOOR

Ligna Florence Oak

WOOD EFFECT WORKTOP AND
FLOATING SHELVING

Metalix *Brass* 

Madoc *Urban Suede*STONE EFFECT FLAT SLAB DOOR

**TERRACOTTA** 

SUNSET

TRUFFLE MII PIETRA P

PIETRA

**MILANO** ALSO AVAILABLE:

- ✓ Matching splashbacks
- ✓ Matching upstands
- ✓ Matching 20mm cut and edged worktops

**MULBERRY** 