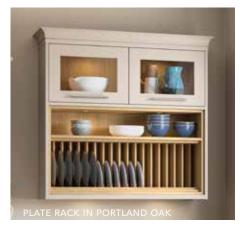

# Ligna

- MFC flat slab door
- 18mm thick with matching décor front and back
- 1mm matching ABS edge

FLORENCE

OAK

WASHED OAK ALASKAN OAK

MAYFIELD OAK

FARMHOUSE OAK

LIGNA ALSO AVAILABLE:

- ✓ Matching splashbacks
- ✓ Matching upstands
- ✓ Matching 40mm cut and edged worktops

Lumina

- 18mm MDF flat slab door
- High gloss acrylic face
- 1mm radius to external edges
- The reverse of the door has a textured finish
- edging