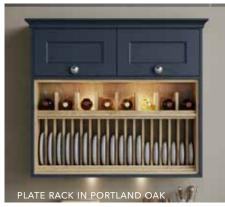

# Ligna

- MFC flat slab door
- 18mm thick with matching décor front and back
- 1mm matching ABS edge

FLORENCE

OAK

WASHED OAK ALASKAN OAK

MAYFIELD OAK

FARMHOUSE OAK

LIGNA ALSO AVAILABLE:

- ✓ Matching splashbacks
- ✓ Matching upstands
- ✓ Matching 40mm cut and edged worktops

Lumina

- 18mm MDF flat slab door
- High gloss acrylic face
- 1mm radius to external edges
- The reverse of the door has a textured finish
- edging