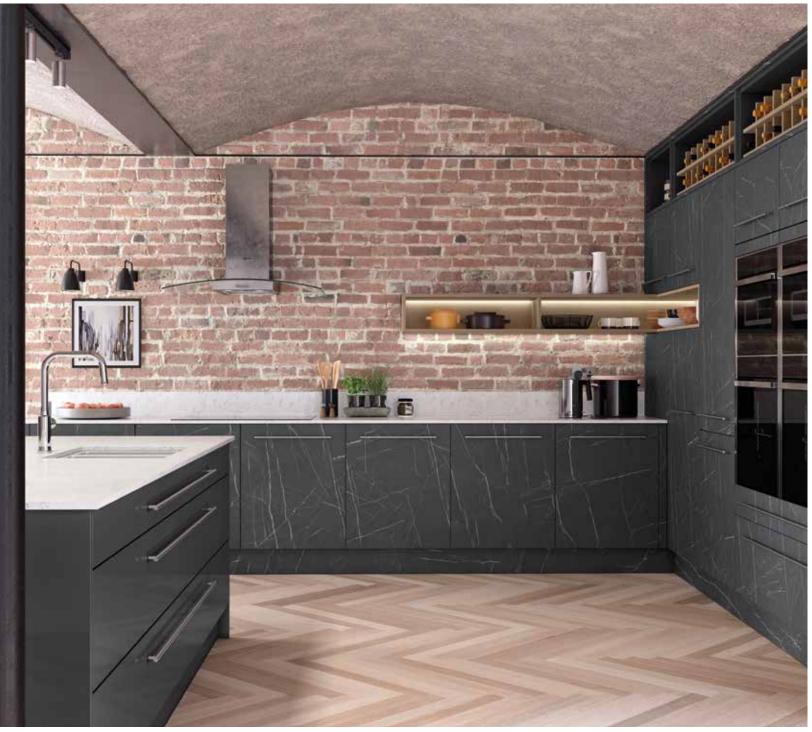

## Explore... The Cool Palette

THE COOL PALETTE IS FABULOUSLY VERSATILE AND LENDS ITSELF TO MANY DIFFERENT LOOKS. MAKE A REAL STATEMENT AND CHOOSE TO GO SUPER DARK OR CONSIDER SCOTS GREY, MIXED WITH A TEXTURED FINISH SUCH AS MILANO LEVANTE MARBLE FOR A CALM AND COOL IMPACT!