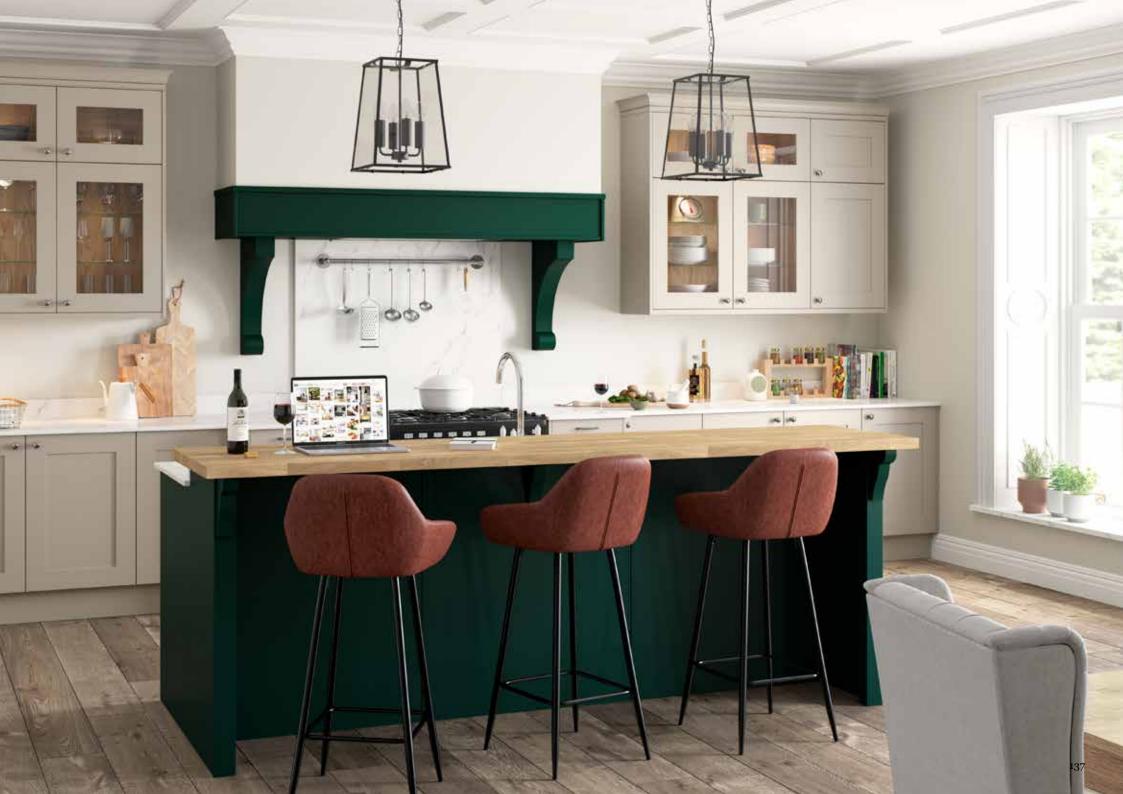

# Explore... Glorious Greens

CURIOUS ABOUT HOW TO MAKE THIS TRENDY HUE WORK FOR YOUR SPACE? LOOK NO FURTHER, THIS PALETTE PROVES THAT GREEN IS ONE OF THE MOST VERSATILE COLOUR OPTIONS THERE IS!

**BISCUIT** 

SAGE GREEN

SPRING MEADOW

OLIVE

**NEW FOREST** 

**HUNTER GREEN** 

Marlborough Hunter Green SILK PAINTED SHAKER DOOR

Marlborough *Farringdon Grey* 

Milano Levante Marble
STONE EFFECT WORKTOP AND SPLASHBACK

Portland Oak
CABINETRY

Sutton New Forest SILK FLAT SLAB DOOR

Lumina *Highland Stone* high gloss flat slab door

Milano Earth Stone
STONE EFFECT WORKTOP

Ligna Florence Oak
WOOD EFFECT WORKTOP

Metalix Copper