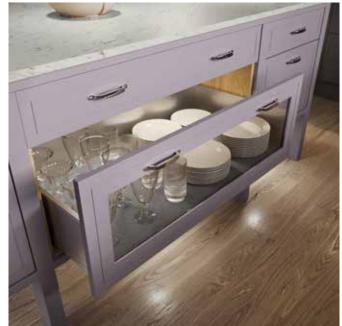

# Thinking inside of the box

**OUR CABINETRY** 

How we live in our homes is evolving. Space-saving and easy to use storage solutions remain at the top of our wish lists, so we have torn up the rule book and opened the door to new opportunities.

Our cabinets are easy to use and offer you more space. By eliminating the need for old fashioned centre posts that appear inside most kitchen cabinets, we maximise every bit of available space and have increased the storage capacity by up to 30%!

#### No Centre Post

INCREASED SPACE, EASY ACCESS TO THE FULL WIDTH OF THE CABINET AND MORE USER FRIENDLY

### No Centre Post

INCREASED SPACE, EASY ACCESS TO THE FULL WIDTH OF THE CABINET AND MORE USER FRIENDLY