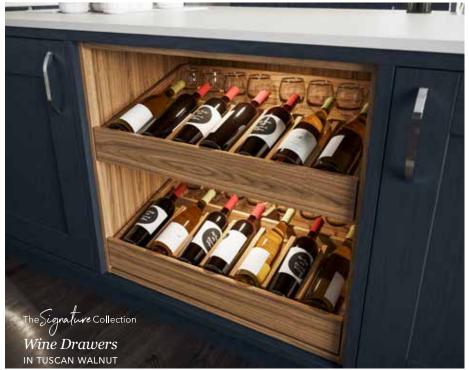

PTING FOR WINDSOR BLUE, OXFORD BLUE OR INKWELL AND REALLY MAKE A STATEMENT!

LIGHT BLUE

POWDER BLUE

COASTAL MIST

WINDSOR BLUE

INKWELL

OXFORD BLUE

HEATHER SLATE



Hatfield Inkwell
PAINT EFFECT SHAKER DOOR

Hatfield Highland Stone
PAINT EFFECT SHAKER DOOR

Milano Arctic Frost STONE EFFECT WORKTOP WITH MATCHING UPSTANDS

Portland Oak
CABINETRY

Ligna Mayfield Oak





Hatfield Inkwell
PAINT EFFECT SHAKER DOOR

Hatfield Highland Stone
PAINT EFFECT SHAKER DOOR

Milano Arctic Frost
STONE EFFECT WORKTOP WITH
MATCHING UPSTANDS

Portland Oak

Ligna Mayfield Oak

WOOD EFFECT WORKTOP









Solva Coastal Mist

Solva Scots Grey
ASH PAINTED SHAKER DOOR









Solva Coastal Mist

Solva Scots Grey
ASH PAINTED SHAKER DOOR











The Signature Collection

Cocktail Cabinet
IN PORTLAND OAK







Wimbourne Inkwell
PAINT EFFECT 5 PIECE SHAKER

Milano Levante Marble
MARBLE EFFECT WORKTOP WITH
MATCHING UPSTANDS

Ligna Farmhouse Oak

WOOD EFFECT WORKTOP WITH

MATCHING UPSTANDS

Tuscan Walnut
CABINETRY







Ashbourne Windsor Blue ash painted shaker door

Ashbourne White
ASH PAINTED SHAKER DOOR











The Signature Collection

Kitchen Pantry
IN PORTLAND OAK



Hardwick Oxford Blue
ASH PAINTED SKINNY FRAME SHAKER

Hardwick Farringdon Grey ASH PAINTED SKINNY FRAME SHAKER

Milano Levante Marble
MARBLE EFFECT WORKTOP AND UPSTAND



















Marlborough Coastal Mist

Marlborough White SILK PAINTED SHAKER DOOR













Sutton Heather Slate SILK FLAT SLAB DOOR



Sutton Scots Grey SILK FLAT SLAB DOOR



Metalix *Brass* SPLASHBACK AND MATCHING HANDLES









Roma Oxford Bl