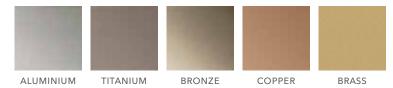

Magical Metallics

ARCTIC FROST SILVER SHADOW STORM CLOUD

EARTH STONE TRUFFLE PIETRA

MIDNIGHT PIETRA

RUSTIC LEATHER

TITANIUM

BRONZE

COPPER

# Metalix

- MDF flat slab door
- 18mm core with white laminated reverse
- Laminated front finished with aluminium metallic foil with vertical brushed effect
- 1mm 3D metallic finish edging

WISTERIA

**METALIX**ALSO AVAILABLE: