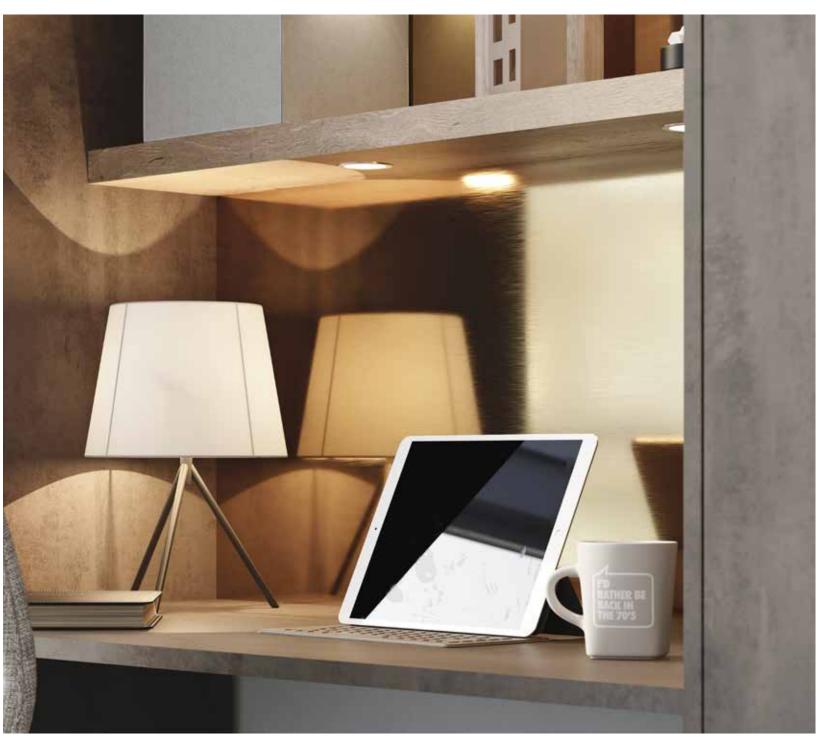

Milano Arctic Frost
STONE EFFECT WORKTOP

Sutton *Farringdon Grey* SILK FLAT SLAB DOOR

Ligna Florence Oak

WOOD EFFECT WORKTOP AND
FLOATING SHELVING

Metalix *Brass* 

Madoc *Urban Suede*STONE EFFECT FLAT SLAB DOOR