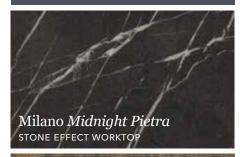

Magical Metallics

ARCTIC FROST SILVER SHADOW STORM CLOUD

EARTH STONE TRUFFLE PIETRA

MIDNIGHT PIETRA

RUSTIC LEATHER

TITANIUM

BRONZE

COPPER

# Milano

- MDF flat slab door
- 18mm frontage décor laminated front and reverse (19.2mm finished size)
- 1mm ABS edging

ARCTIC FROST

OLIVE

MARBLE

MARBLE

**EARTH STONE** 

STORM CLOUD

**TERRACOTTA** 

SUNSET

TRUFFLE MII PIETRA P

PIETRA

**MILANO** ALSO AVAILABLE:

- ✓ Matching splashbacks
- ✓ Matching upstands
- ✓ Matching 20mm cut and edged worktops

**MULBERRY** 