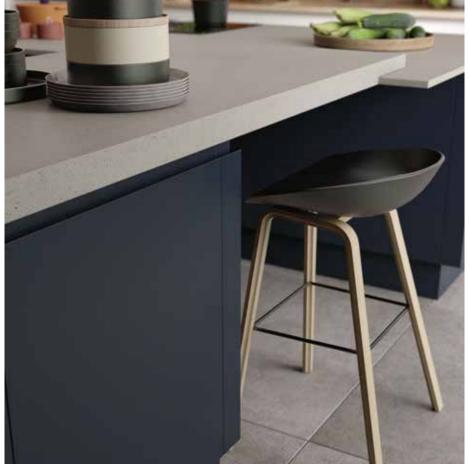

# Explore... Blissful Blues

PERFECT WHEN USED AS AN ACCENT, BLISSFUL BLUES CAN ADD DRAMA WHEN MIXED WITH WOODGRAIN AND STONE FINISHES, SUCH AS LIGNA AND MILANO. ENHANCE THE NATURAL APPEAL OF A PROPERTY BY OPTING FOR WINDSOR BLUE, OXFORD BLUE OR INKWELL AND REALLY MAKE A STATEMENT!

LIGHT BLUE

POWDER BLUE

COASTAL MIST

WINDSOR BLUE

INKWELL

OXFORD BLUE

HEATHER SLATE

Hatfield Inkwell
PAINT EFFECT SHAKER DOOR