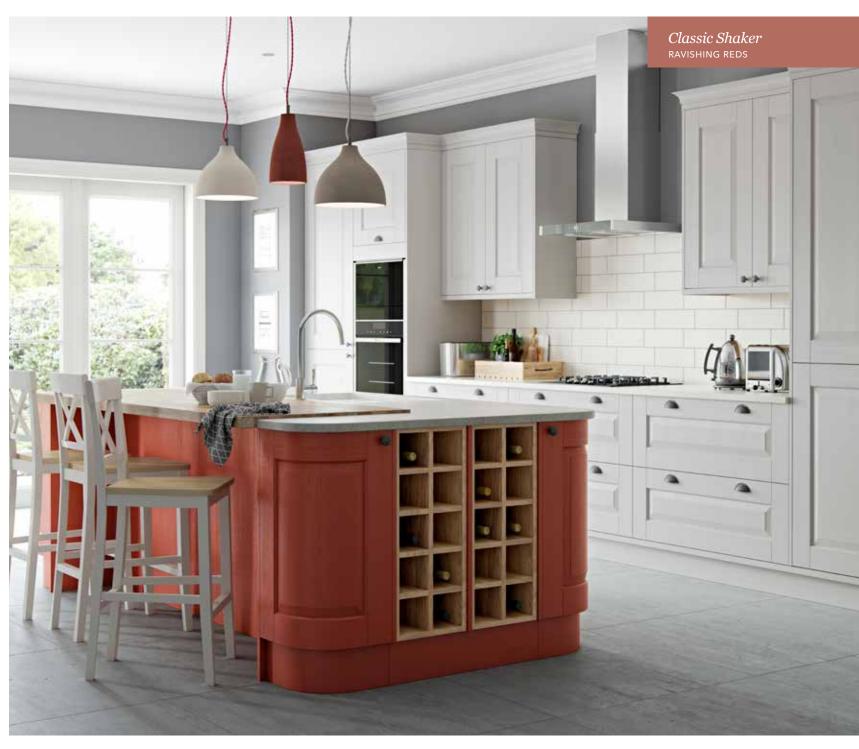

# Explore... Ravishing Reds

CONSIDER A SOFT SHADE THAT EXUDES WARMTH, SUCH AS AUTUMN BLUSH, OR GO FOR SOMETHING COMPLETELY DIFFERENT AND OPT FOR A HINT OF CLARET OR TERRACOTTA SUNSET TO ADD A SPLASH OF WARM COLOUR TO YOUR NEW KITCHEN SCHEME.

VINTAGE ROSE **AUTUMN BLUSH** TERRACOTTA SUNSET CLARET

Solva *Vintage Rose* ash painted shaker door

Solva *Graphite*ASH PAINTED SHAKER DOOR

Solva Scots Grey
ASH PAINTED SHAKER DOOR

Milano Levante Marble
MARBLE EFFECT WORKTOP

Carnegie Terracotta Sunset ASH PAINTED SHAKER DOOR

Sherborne Claret
ASH PAINTED SHAKER DOOR

Sherborne Scots Grey
ASH PAINTED SHAKER DOOR

Sutton *Autumn Blush* silk flat slab door

Sutton Highland Stone SILK FLAT SLAB DOOR

Hampton Vintage Rose SILK PAINTED FLAT SLAB DOOR

Hampton Scots Grey
SILK PAINTED FLAT SLAB DOOR

Roma Terracotta Sunset

Roma Scots Grey
SILK PAINTED J-PULL DOOR

Roma Oxford Blue SILK PAINTED J-PULL DOOR

Ligna Mayfield Oak