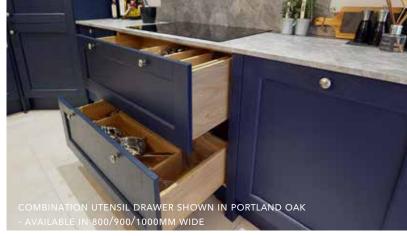

#### Widest Drawer and Wall Units

Create a stunning modern design with our widest ever cabinets.

Available up to 2 meters wide, Linea base and lift up wall cabinets allow you to create an individual stand out design within your kitchen.

LineaPlus are the widest, deepest drawers on the market - they have to be seen to be believed!

✓ Available ranges: Deco, Hampton, Larna, Ligna, Lumina, Madoc, Melrose, Sutton

✓ Lifetime guarantee on all moving parts.

#### Width Options

1200MM

1600MM

1800MM

2000MM