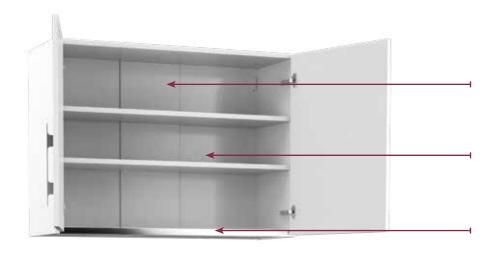

#### No Centre Post

INCREASED SPACE, EASY ACCESS TO THE FULL WIDTH OF THE CABINET AND MORE USER FRIENDLY

### Deeper Cabinets

OUR STANDARD WALL CABINETS
OFFER 30% MORE STORAGE CAPACITY

### Cabinet Rigidity

THE ALUMINIUM PROFILE PROVIDES
ADDED STABILITY AND
SECURITY FROM ITEMS FALLING
OUT OF THE CABINET

### Solid Cabinets

OUR CABINETS ARE BUILT TO LAST, WITH 18MM TOP AND BACK PANELS FOR ADDED STRENGTH AND STABILITY