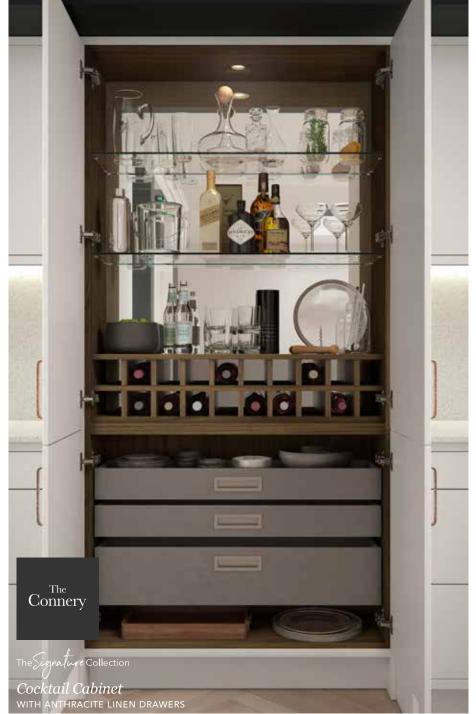

#### The Cocktail Cabinet

The Connery evokes a sense of glamour and occasion. A timeless feature and a jewel of the kitchen, the cocktail cabinet will always be a true classic.

- ✓ Perfect for the committed cocktail connoisseur and party host
- ✓ Lifetime guarantee on all moving parts.

#### Width Options

500MM (SLIMLINE) 600MM (SLIMLINE)

800MM

900MM

1000MM