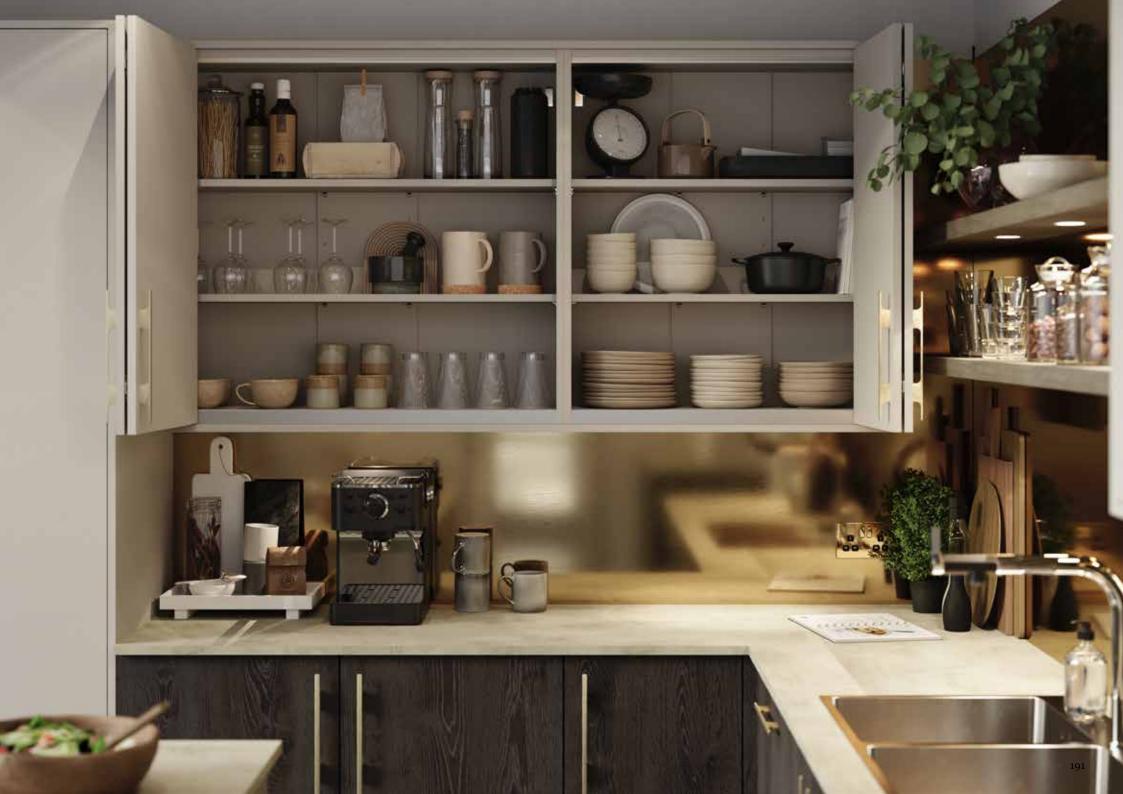

# Thinking inside of the box

**OUR CABINETRY** 

How we live in our homes is evolving. Space-saving and easy to use storage solutions remain at the top of our wish lists, so we have torn up the rule book and opened the door to new opportunities.

Our cabinets are easy to use and offer you more space. By eliminating the need for old fashioned centre posts that appear inside most kitchen cabinets, we maximise every bit of available space and have increased the storage capacity by up to 30%!

Why not take a look at your current kitchen to fully appreciate the aesthetic and practical benefits that our market leading cabinetry can bring to your home.

✓ Lifetime guarantee on all moving parts.

√ 10 year warranty on cabinetry

#### No Centre Post

INCREASED SPACE, EASY ACCESS TO THE FULL WIDTH OF THE CABINET AND MORE USER FRIENDLY

### Deeper Cabinets

OUR STANDARD WALL CABINETS
OFFER 30% MORE STORAGE CAPACITY