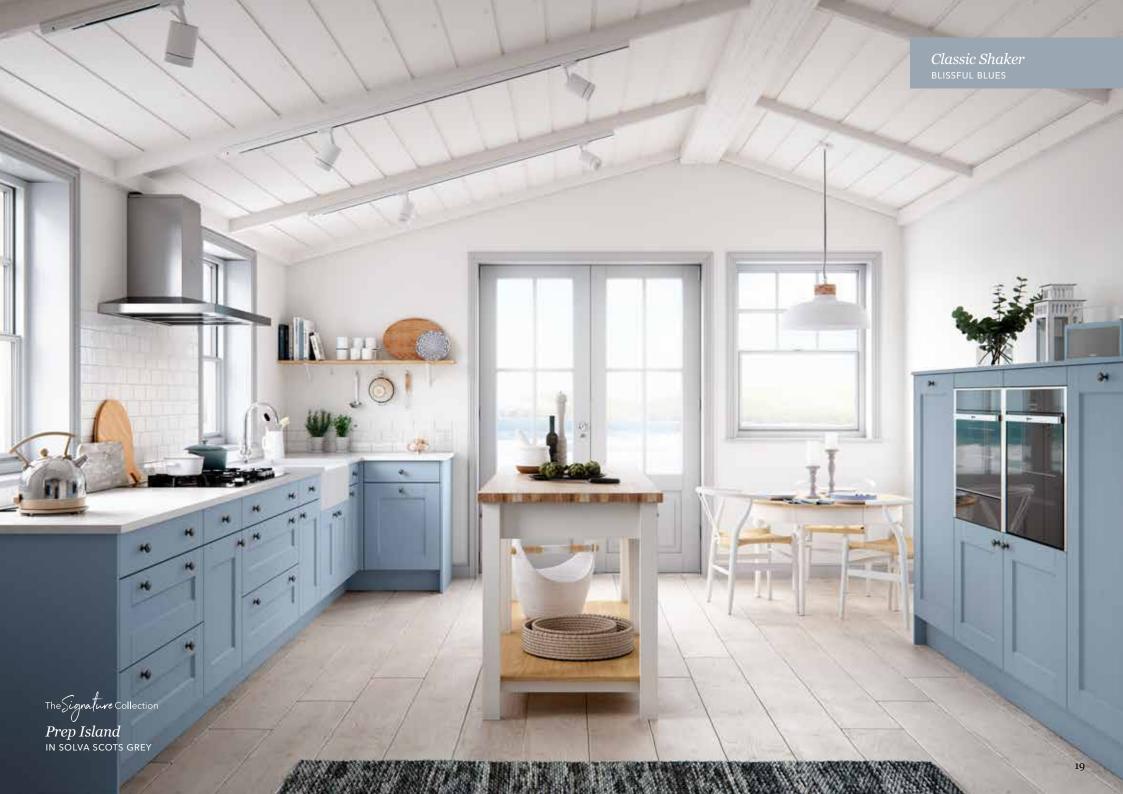

# Explore... Blissful Blues

PERFECT WHEN USED AS AN ACCENT, BLISSFUL BLUES CAN ADD DRAMA WHEN MIXED WITH WOODGRAIN AND STONE FINISHES, SUCH AS LIGNA AND MILANO. ENHANCE THE NATURAL APPEAL OF A PROPERTY BY OPTING FOR WINDSOR BLUE, OXFORD BLUE OR INKWELL AND REALLY MAKE A STATEMENT!

LIGHT BLUE

POWDER BLUE

COASTAL MIST

WINDSOR BLUE

INKWELL

OXFORD BLUE

HEATHER SLATE

Hatfield Inkwell
PAINT EFFECT SHAKER DOOR