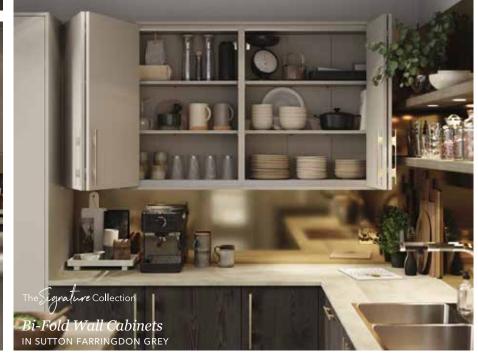

# Explore... The Warm Palette

THE WARM PALETTE IS THE PERFECT STARTING POINT TO CREATE A PLEASANT AND STYLISH DESIGN. MIX COLOURS SUCH AS HIGHLAND STONE AND LAVA TO CREATE A NEUTRAL, YET STRIKING LOOK WITHIN A STATEMENT TWO-TONE KITCHEN. ALTERNATIVELY, CHOOSE A BASE TONE AND THEN LAYER WITH ONE OF OUR MORE VIBRANT COLOURS AND ADD TEXTURE TO GIVE A BOLD, YET COHESIVE LOOK.

**IVORY** MUSSEL HERITAGE GREY HIGHLAND STONE **BURNT UMBER** 

Hardwick *Lava*ASH PAINTED SKINNY FRAME SHAKER DOOR

Hardwick Highland Stone
ASH PAINTED SKINNY FRAME SHAKER DOOR

Milano Levante Marble
MARBLE EFFECT WORKTOP