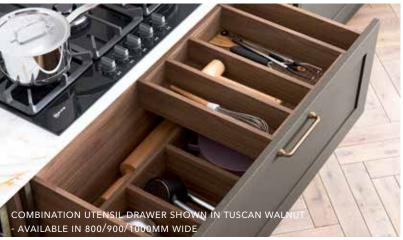

#### Widest Drawer and Wall Units

Create a stunning modern design with our widest ever cabinets.

Available up to 2 meters wide, Linea base and lift up wall cabinets allow you to create an individual stand out design within your kitchen.

LineaPlus are the widest, deepest drawers on the market - they have to be seen to be believed!

✓ Available ranges: Deco, Hampton, Larna, Ligna, Lumina, Madoc, Melrose, Sutton

✓ Lifetime guarantee on all moving parts.

#### Width Options

1200MM

1600MM

1800MM

2000MM