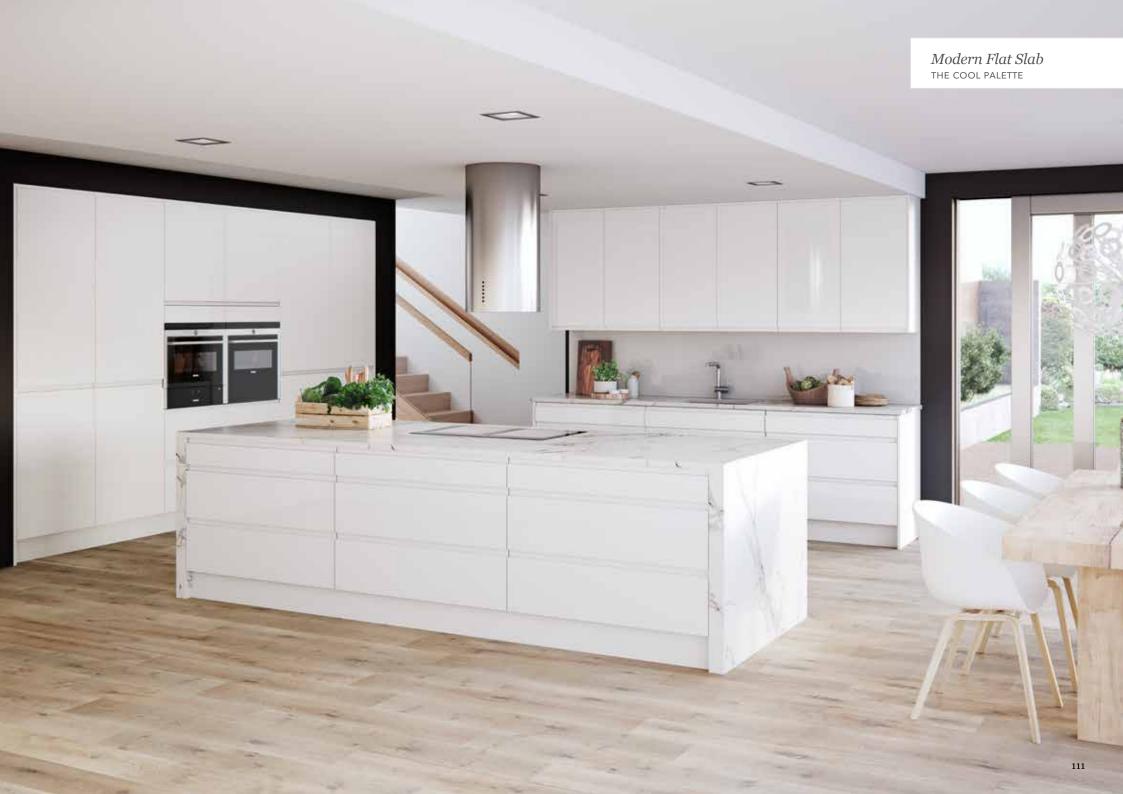

## Explore... The Cool Palette

THE COOL PALETTE IS FABULOUSLY VERSATILE AND LENDS ITSELF TO MANY DIFFERENT LOOKS. MAKE A REAL STATEMENT AND CHOOSE TO GO SUPER DARK OR CONSIDER SCOTS GREY, MIXED WITH A TEXTURED FINISH SUCH AS MILANO LEVANTE MARBLE FOR A CALM AND COOL IMPACT!

Sutton Light Grey
SILK FLAT SLAB DOOR

AND MATCHING WORKTOP

Lumina *Graphite*HIGH GLOSS FLAT SLAB DOOR

Milano Arctic Frost
STONE EFFECT WORKTOP

Portland Oak
WINE RACK OPEN SHELVING

Larna Scots Grey
PAINT EFFECT FLAT SLAB DOOR