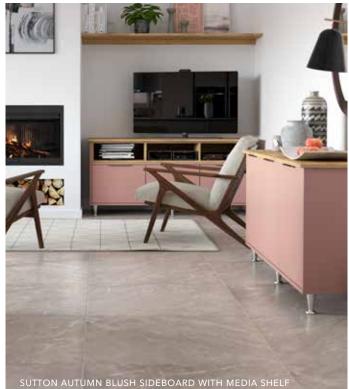

#### Free Standing Options

SIDEBOARD WITH

MEDIA SHELF

(HEIGHT 766MM)

TALL DRESSER

(HEIGHT 1702MM)

TALL DRESSER WITH

**OPEN SHELVES** 