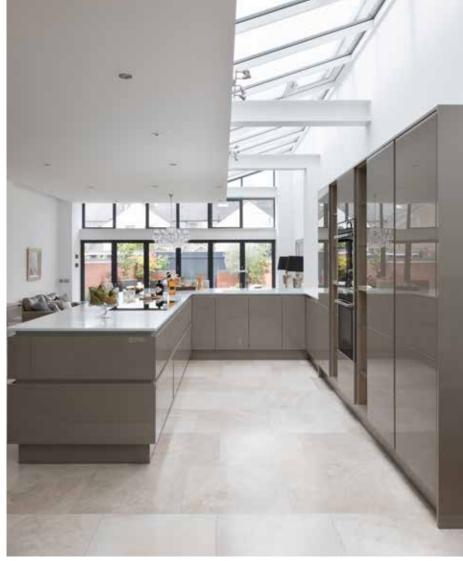

Hampton Highland Stone SILK PAINTED FLAT SLAB DOOR

Marlborough Lava
SILK PAINTED SHAKER DOOR



























Sutton Highland Stone SILK FLAT SLAB DOOR

Sutton *Farringdon Gre*g SILK FLAT SLAB DOOR

Milano Arctic Frost
STONE EFFECT WORKTOP











Sutton *Farringdon Grey* SILK FLAT SLAB DOOR

















Ligna Florence Oak

WOOD EFFECT WORKTOP AND
FLOATING SHELVING

Metalix *Brass* 













Madoc *Urban Suede*STONE EFFECT FLAT SLAB DOOR

Metalix Bronze







Lumina *Stone Grey* High gloss flat slab door

Lumina Heritage Grey HIGH GLOSS FLAT SLAB DOOR









#### Be inspired by our Real Kitchens

Take a look at how this customer used The Warm Palette in their kitcher scheme. As seen in **KBB Magazine**.

Visit our website to see more inspirational Real Kitchens







# Explore... Ravishing Reds

CONSIDER A SOFT SHADE THAT EXUDES WARMTH, SUCH AS AUTUMN BLUSH, OR GO FOR SOMETHING COMPLETELY DIFFERENT AND OPT FOR A HINT OF CLARET OR TERRACOTTA SUNSET TO ADD A SPLASH OF WARM COLOUR TO YOUR NEW KITCHEN SCHEME.

VINTAGE ROSE **AUTUMN BLUSH** TERRACOTTA SUNSET CLARET



Solva *Vintage Rose* ash painted shaker door

Solva *Graphite*ASH PAINTED SHAKER DOOR

Solva Scots Grey
ASH PAINTED SHAKER DOOR

Milano Levante Marble
MARBLE EFFECT WORKTOP









Carnegie Terracotta Sunset ASH PAINTED SHAKER DOOR









Sherborne Claret
ASH PAINTED SHAKER DOOR

Sherborne Scots Grey
ASH PAINTED SHAKER DOOR





Sutton *Autumn Blush* silk flat slab door

Sutton Highland Stone SILK FLAT SLAB DOOR











Hampton Vintage Rose SILK PAINTED FLAT SLAB DOOR



Hampton Sc