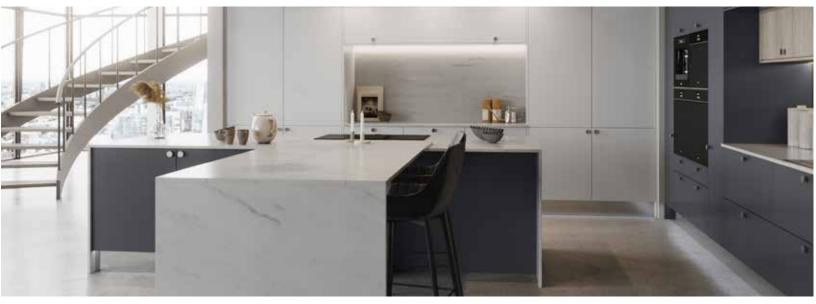

# Explore... Blissful Blues

PERFECT WHEN USED AS AN ACCENT, BLISSFUL BLUES CAN ADD DRAMA WHEN MIXED WITH WOODGRAIN AND STONE FINISHES, SUCH AS LIGNA AND MILANO. ENHANCE THE NATURAL APPEAL OF A PROPERTY BY OPTING FOR WINDSOR BLUE, OXFORD BLUE OR INKWELL AND REALLY MAKE A STATEMENT!

LIGHT BLUE

POWDER BLUE

COASTAL MIST

WINDSOR BLUE

INKWELL

OXFORD BLUE

HEATHER SLATE

Hatfield Inkwell
PAINT EFFECT SHAKER DOOR

Hatfield Highland Stone
PAINT EFFECT SHAKER DOOR

Milano Arctic Frost STONE EFFECT WORKTOP WITH MATCHING UPSTANDS

Portland Oak
CABINETRY

Ligna Mayfield Oak

Hatfield Inkwell
PAINT EFFECT SHAKER DOOR

Hatfield Highland Stone
PAINT EFFECT SHAKER DOOR

Milano Arctic Frost
STONE EFFECT WORKTOP WITH
MATCHING UPSTANDS

Portland Oak

Ligna Mayfield Oak

WOOD EFFECT WORKTOP

Solva Coastal Mist

Solva Scots Grey
ASH PAINTED SHAKER DOOR

Solva Coastal Mist

Solva Scots Grey
ASH PAINTED SHAKER DOOR