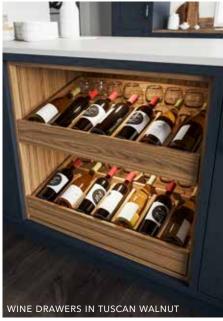

Sutton Light Grey
SILK FLAT SLAB DOOR

AND MATCHING WORKTOP

Lumina *Graphite*HIGH GLOSS FLAT SLAB DOOR

Milano Arctic Frost
STONE EFFECT WORKTOP

Portland Oak
WINE RACK OPEN SHELVING

Larna Scots Grey
PAINT EFFECT FLAT SLAB DOOR