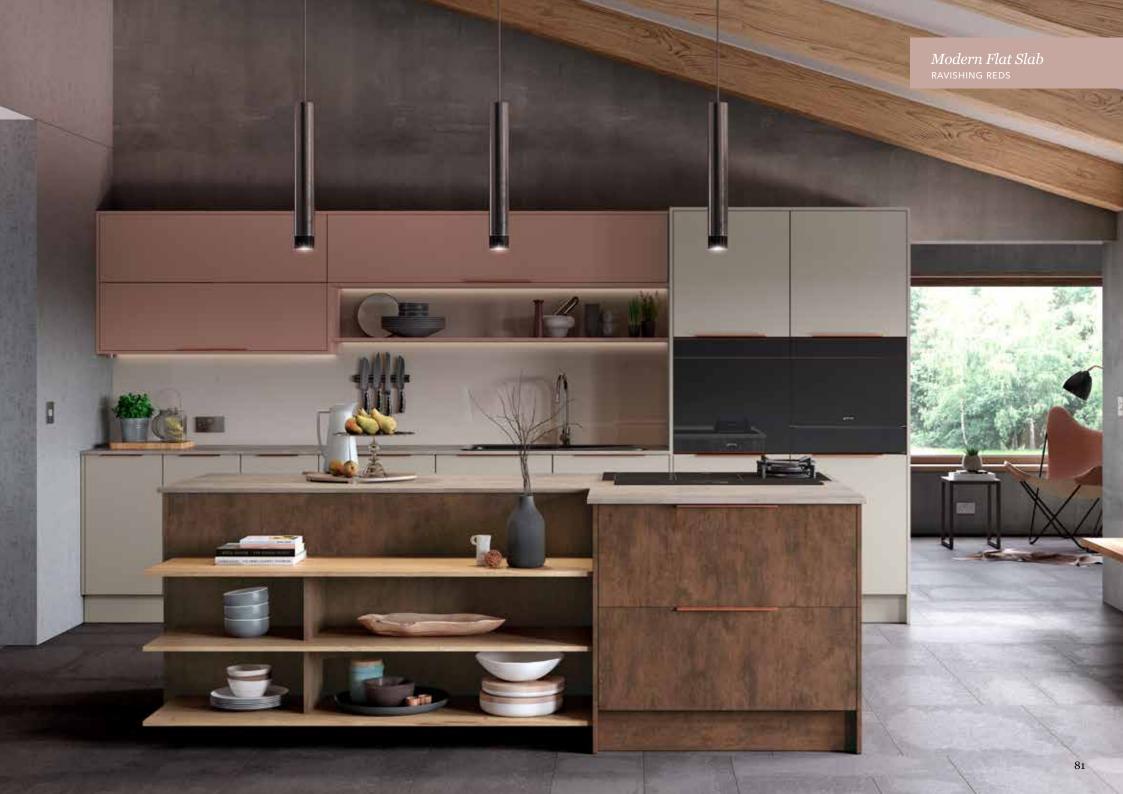

# Explore... Ravishing Reds

CONSIDER A SOFT SHADE THAT EXUDES WARMTH, SUCH AS AUTUMN BLUSH, OR GO FOR SOMETHING COMPLETELY DIFFERENT AND OPT FOR A HINT OF CLARET OR TERRACOTTA SUNSET TO ADD A SPLASH OF WARM COLOUR TO YOUR NEW KITCHEN SCHEME.

VINTAGE ROSE **AUTUMN BLUSH** TERRACOTTA SUNSET CLARET

Solva *Vintage Rose* ash painted shaker door

Solva *Graphite*ASH PAINTED SHAKER DOOR

Solva Scots Grey
ASH PAINTED SHAKER DOOR

Milano Levante Marble
MARBLE EFFECT WORKTOP

Carnegie Terracotta Sunset ASH PAINTED SHAKER DOOR

Sherborne Claret
ASH PAINTED SHAKER DOOR

Sherborne Scots Grey
ASH PAINTED SHAKER DOOR

Sutton *Autumn Blush* silk flat slab door

Sutton Highland Stone SILK FLAT SLAB DOOR

Hampton Vintage Rose SILK PAINTED FLAT SLAB DOOR

Hampton Scots Grey
SILK PAINTED FLAT SLAB DOOR

Roma Terracotta Sunset

Roma Scots Grey
SILK PAINTED J-PULL DOOR

Roma Oxford Blue SILK PAINTED J-PULL DOOR

Ligna Mayfield Oak

WOOD EFFECT WORKTOP

AND OPEN SHELVING