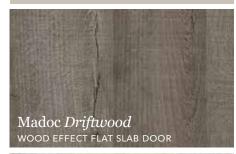

# Madoc

- MFC flat slab door
- Vertical grain structure to front and back
- 1mm matching ABS edge, PUR glued
- 18mm thick flat slab door

HENLEY OAK

OAK

HOXTON OAK DRIFTWOOD

RECLAIMED OAK

URBAN SUEDE

Sutton