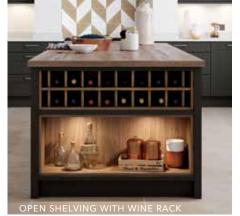

Sutton Light Grey
SILK FLAT SLAB DOOR

AND MATCHING WORKTOP

Lumina *Graphite*HIGH GLOSS FLAT SLAB DOOR

Milano Arctic Frost
STONE EFFECT WORKTOP

Portland Oak
WINE RACK OPEN SHELVING

Larna Scots Grey
PAINT EFFECT FLAT SLAB DOOR