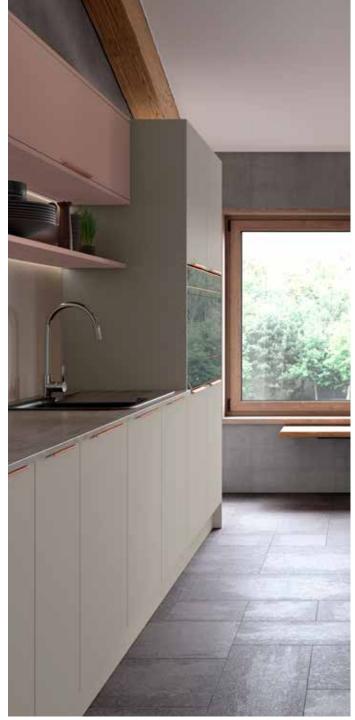

# Explore... Blissful Blues

PERFECT WHEN USED AS AN ACCENT, BLISSFUL BLUES CAN ADD DRAMA WHEN MIXED WITH WOODGRAIN AND STONE FINISHES, SUCH AS LIGNA AND MILANO. ENHANCE THE NATURAL APPEAL OF A PROPERTY BY OPTING FOR WINDSOR BLUE, OXFORD BLUE OR INKWELL AND REALLY MAKE A STATEMENT!