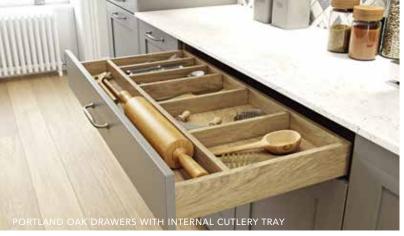

#### Internal Drawer Larder

If you want the ultimate kitchen storage, look no further than SpaceTower. One of the main benefits is the easy access from every angle - you can reach every item with complete ease. Perfect for the modest kitchen that needs to maximise storage space.

#### Width Options

300MM (SLIMLINE) 400MM (SLIMLINE) 500MM (SLIMLINE)

600MM (SLIMLINE)

800MM

900MM

1000MM