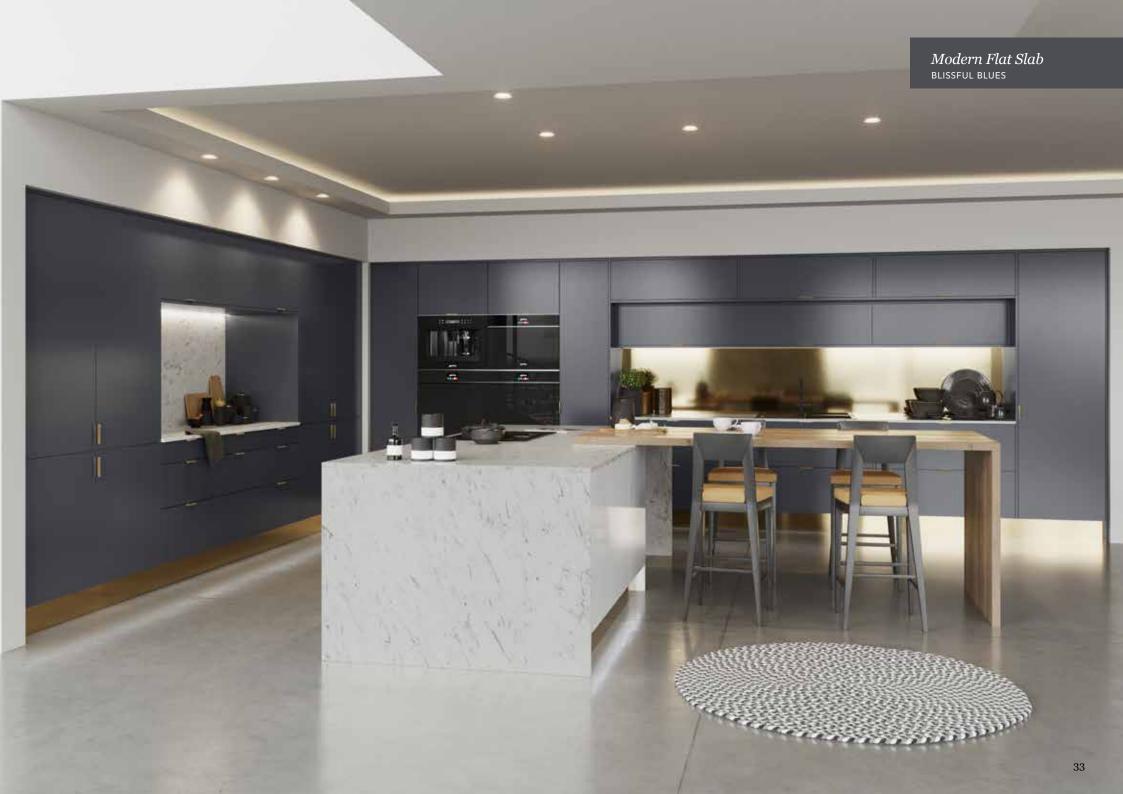

# Explore... Blissful Blues

PERFECT WHEN USED AS AN ACCENT, BLISSFUL BLUES CAN ADD DRAMA WHEN MIXED WITH WOODGRAIN AND STONE FINISHES, SUCH AS LIGNA AND MILANO. ENHANCE THE NATURAL APPEAL OF A PROPERTY BY OPTING FOR WINDSOR BLUE, OXFORD BLUE OR INKWELL AND REALLY MAKE A STATEMENT!

LIGHT BLUE

POWDER BLUE

COASTAL MIST

WINDSOR BLUE

INKWELL

OXFORD BLUE

HEATHER SLATE

Hatfield Inkwell
PAINT EFFECT SHAKER DOOR

Hatfield Highland Stone
PAINT EFFECT SHAKER DOOR

Milano Arctic Frost STONE EFFECT WORKTOP WITH MATCHING UPSTANDS

Portland Oak
CABINETRY

Ligna Mayfield Oak

Hatfield Inkwell
PAINT EFFECT SHAKER DOOR

Hatfield Highland Stone
PAINT EFFECT SHAKER DOOR

Milano Arctic Frost
STONE EFFECT WORKTOP WITH
MATCHING UPSTANDS

Portland Oak

Ligna Mayfield Oak

WOOD EFFECT WORKTOP

Solva Coastal Mist

Solva Scots Grey
ASH PAINTED SHAKER DOOR

Solva Coastal Mist

Solva Scots Grey
ASH PAINTED SHAKER DOOR