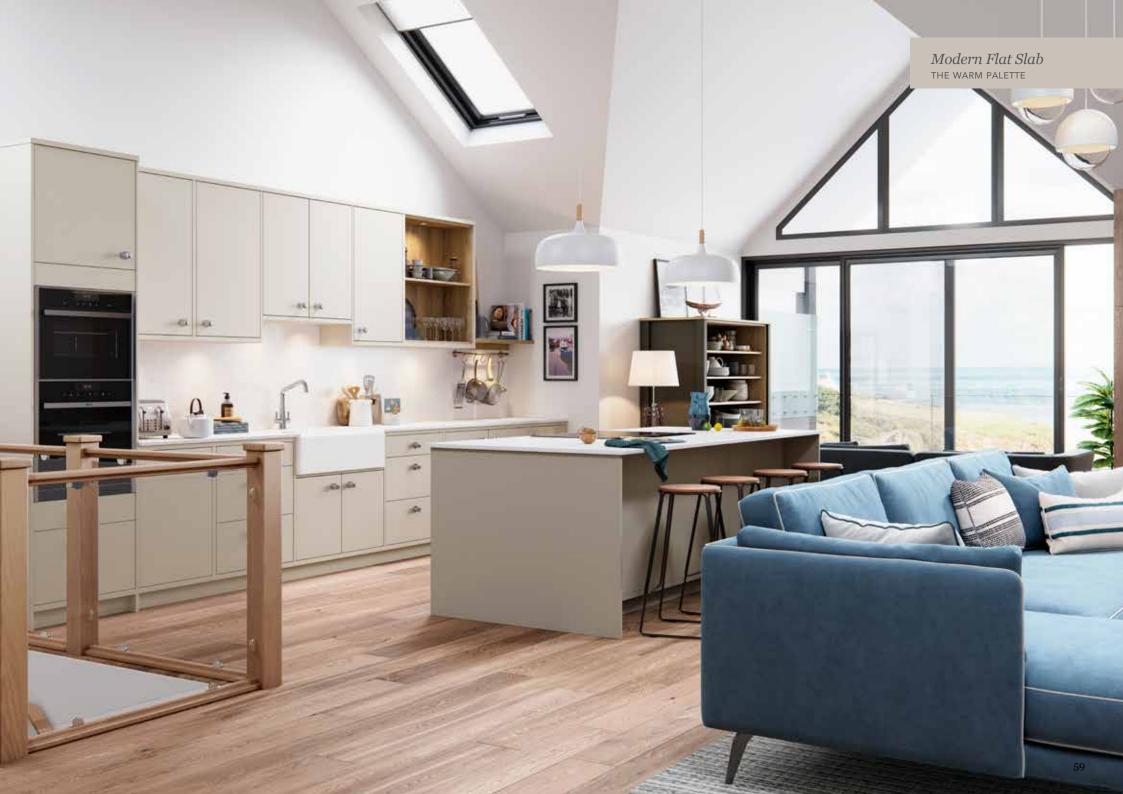

# Explore... The Warm Palette

THE WARM PALETTE IS THE PERFECT STARTING POINT TO CREATE A PLEASANT AND STYLISH DESIGN. MIX COLOURS SUCH AS HIGHLAND STONE AND LAVA TO CREATE A NEUTRAL, YET STRIKING LOOK WITHIN A STATEMENT TWO-TONE KITCHEN. ALTERNATIVELY, CHOOSE A BASE TONE AND THEN LAYER WITH ONE OF OUR MORE VIBRANT COLOURS AND ADD TEXTURE TO GIVE A BOLD, YET COHESIVE LOOK.

Milano Arctic Frost
STONE EFFECT WORKTOP AND DOOR

Hampton Highland Stone SILK PAINTED FLAT SLAB DOOR

Marlborough Lava
SILK PAINTED SHAKER DOOR

Sutton Highland Stone SILK FLAT SLAB DOOR

Sutton *Farringdon Gre*g SILK FLAT SLAB DOOR

Milano Arctic Frost
STONE EFFECT WORKTOP

Sutton *Farringdon Grey* SILK FLAT SLAB DOOR

Ligna Florence Oak

WOOD EFFECT WORKTOP AND
FLOATING SHELVING

Metalix *Brass* 

Madoc *Urban Suede*STONE EFFECT FLAT SLAB DOOR