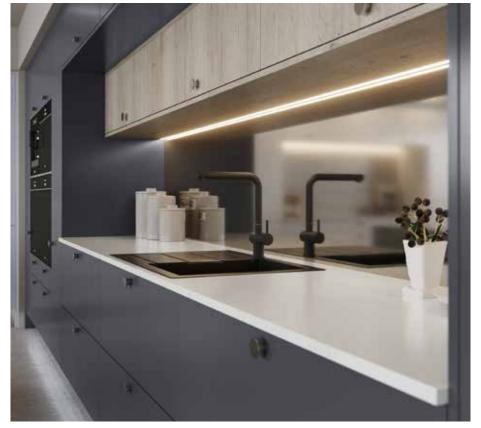

# Explore... Blissful Blues

PERFECT WHEN USED AS AN ACCENT, BLISSFUL BLUES CAN ADD DRAMA WHEN MIXED WITH WOODGRAIN AND STONE FINISHES, SUCH AS LIGNA AND MILANO. ENHANCE THE NATURAL APPEAL OF A PROPERTY BY OPTING FOR WINDSOR BLUE, OXFORD BLUE OR INKWELL AND REALLY MAKE A STATEMENT!

LIGHT BLUE

POWDER BLUE

COASTAL MIST

WINDSOR BLUE

INKWELL

OXFORD BLUE

HEATHER SLATE

Hatfield Inkwell
PAINT EFFECT SHAKER DOOR

Hatfield Highland Stone
PAINT EFFECT SHAKER DOOR

Milano Arctic Frost STONE EFFECT WORKTOP WITH MATCHING UPSTANDS

Portland Oak
CABINETRY

Ligna Mayfield Oak

Hatfield Inkwell
PAINT EFFECT SHAKER DOOR

Hatfield Highland Stone
PAINT EFFECT SHAKER DOOR

Milano Arctic Frost
STONE EFFECT WORKTOP WITH
MATCHING UPSTANDS

Portland Oak

Ligna Mayfield Oak

WOOD EFFECT WORKTOP

Solva Coastal Mist

Solva Scots Grey
ASH PAINTED SHAKER DOOR

Solva Coastal Mist

Solva Scots Grey
ASH PAINTED SHAKER DOOR