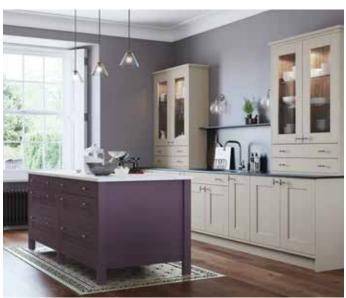

# Explore... Powerful Purples

INJECT PERSONALITY INTO YOUR DESIGN BY CONSIDERING WISTERIA OR MULBERRY. THE PERFECT COMBINATION TO WARM OR COOL GREYS. POWERFUL PURPLES ARE A COMFORTING YET SUBTLE TONE THAT WILL ADD CHARM AND A BIT OF FUN TO YOUR NEW KITCHEN.

MI II BERRY

Hardwick *Mulberry*ASH PAINTED SKINNY FRAME SHAKER DOOR

Hardwick *Wisteria*ASH PAINTED SKINNY FRAME SHAKER DOOR

Hardwick Light Grey
ASH PAINTED SKINNY FRAME SHAKER DOOR

Sherborne Mulberry
ASH PAINTED SHAKER DOOR