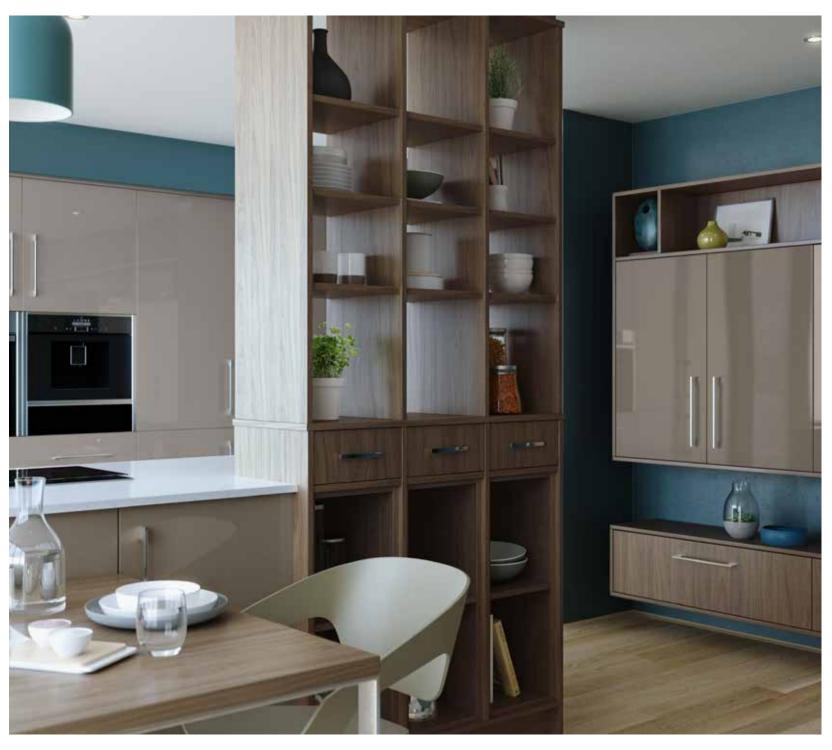

# Explore... The Warm Palette

THE WARM PALETTE IS THE PERFECT STARTING POINT TO CREATE A PLEASANT AND STYLISH DESIGN. MIX COLOURS SUCH AS HIGHLAND STONE AND LAVA TO CREATE A NEUTRAL, YET STRIKING LOOK WITHIN A STATEMENT TWO-TONE KITCHEN. ALTERNATIVELY, CHOOSE A BASE TONE AND THEN LAYER WITH ONE OF OUR MORE VIBRANT COLOURS AND ADD TEXTURE TO GIVE A BOLD, YET COHESIVE LOOK.

**IVORY** MUSSEL HERITAGE GREY HIGHLAND STONE **BURNT UMBER** 

Hardwick *Lava*ASH PAINTED SKINNY FRAME SHAKER DOOR

Hardwick Highland Stone
ASH PAINTED SKINNY FRAME SHAKER DOOR

Milano Levante Marble
MARBLE EFFECT WORKTOP

Tuscan Walnut

Hardwick *Lava*ASH PAINTED SKINNY FRAME SHAKER DOOR

Hardwick Highland Stone
ASH PAINTED SKINNY FRAME SHAKER DOOR

Milano Levante Marble
MARBLE EFFECT WORKTOP

Tuscan Walnut

The Signature Collection