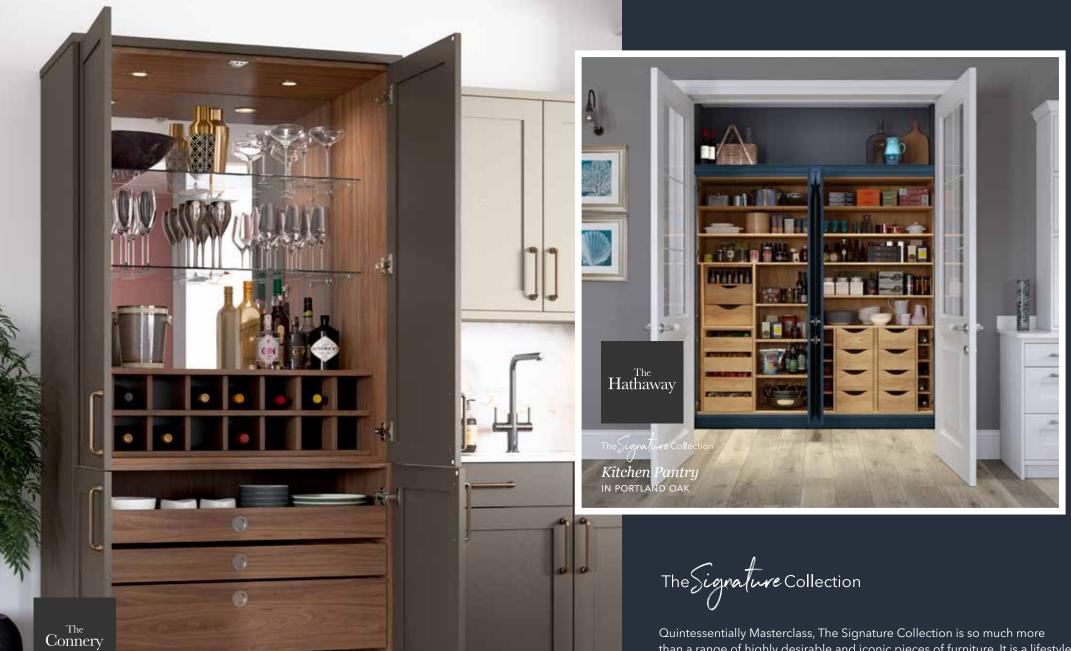

Don't forget to share your very best memories with us on social media.

The Signature Collection

Cocktail Cabinet

IN TUSCAN WALNUT

Quintessentially Masterclass, The Signature Collection is so much more than a range of highly desirable and iconic pieces of furniture. It is a lifestyle choice, committed to giving you the best possible experience when selecting what goes into your new kitchen.

### Beauty is more than skin deep

Quintessentially Masterclass, The Signature Collection is so much more than a range of highly desirable and iconic pieces of furniture. It is a lifestyle choice, committed to giving you the best possible experience when selecting what goes into your new kitchen.

A range of innovative and iconic, design led storage solutions that are not only practical but beautifully bespoke in appearance, which one will be your favourite?

#### The Chefs Pantry

A quintessential storage feature that can be personalised to your needs, The Hathaway will quickly become your best friend in the kitchen.

- ✓ Perfect for the keen chef that needs all their store cupboard essentials in one, easy to reach, space
- ✓ Lifetime guarantee on all moving parts.