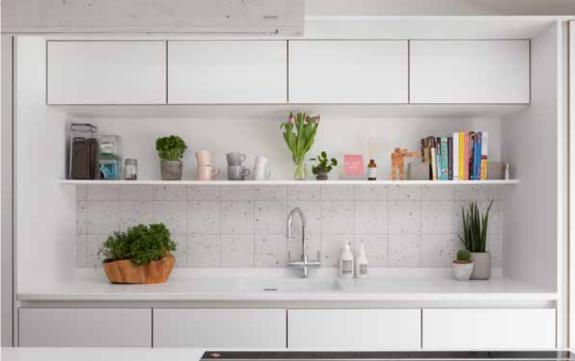

### Let's talk about colour...

CHOOSING YOUR PERFECT COLOUR, TEXTURE AND FINISH

We've created a diverse palette so you can make a colour statement that showcases your personality.

- **Step 1** Our Warm and Cool colour palettes offer you the perfect starting point for your journey. Choose to design a neutral scheme by mixing, matching or contrasting your favourite warm or cool colour tones, or alternatively, style your kitchen using your favourite base colour and then add an accent colour, textured finish, or both to really pack a punch.
- Step 2 Be bold and embrace your favourite accent colour, which will add a real sense of flair and excitement into your design. A perfect way to personalise your new kitchen and ensure your kitchen stands out from the crowd.
- Step 3 Finally, choose to add another dimension to the kitchen by introducing a textured element to the design such as stone, marble, timber or a metallic effect finish, which will add a real sense of glamour to the project. A number of these are also available as matching work surfaces, splashbacks and upstands, as shown in the range finder at the back of the brochure.