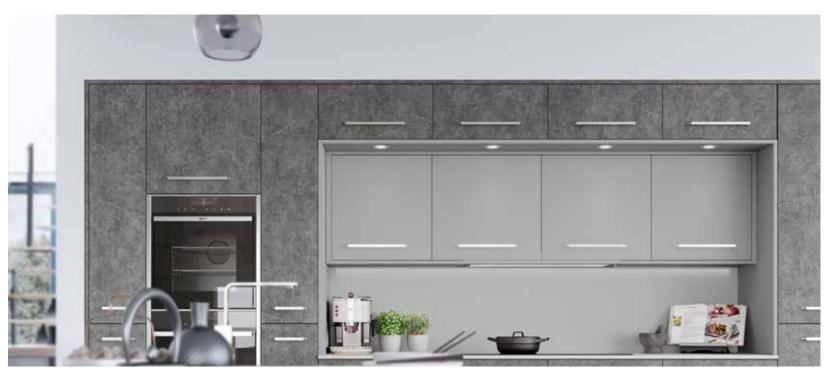

## Explore... The Cool Palette

THE COOL PALETTE IS FABULOUSLY VERSATILE AND LENDS ITSELF TO MANY DIFFERENT LOOKS. MAKE A REAL STATEMENT AND CHOOSE TO GO SUPER DARK OR CONSIDER SCOTS GREY, MIXED WITH A TEXTURED FINISH SUCH AS MILANO LEVANTE MARBLE FOR A CALM AND COOL IMPACT!

Sutton Light Grey
SILK FLAT SLAB DOOR

AND MATCHING WORKTOP

Lumina *Graphite*HIGH GLOSS FLAT SLAB DOOR

Milano Arctic Frost
STONE EFFECT WORKTOP

Portland Oak
WINE RACK OPEN SHELVING

Larna Scots Grey
PAINT EFFECT FLAT SLAB DOOR