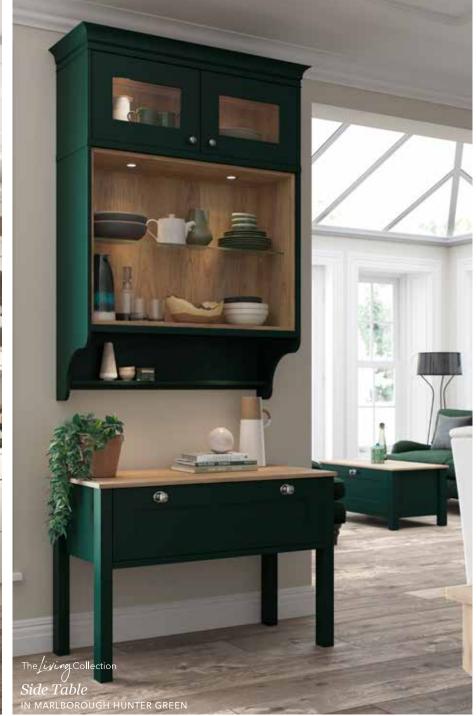

### Enhance your home

The Living Collection is a range of free standing furniture that enables you to seamlessly connect and complement the furniture between your kitchen and other areas of your home. It is all about creating your own style, perfect for multifunctional, family homes that embody today's demand for open plan living.

#### Classic Configurations

Extend our timeless, classically styled kitchen furniture into your living spaces with our Classic free standing furniture collection. Available in our Marlborough or Hampton silk finish doors - you'll be spoilt for choice with our carefully selected palette of 27 painted colours.

#### Free Standing Options

SIDEBOARD WITH

MEDIA SHELF

(HEIGHT 766MM)

TALL DRESSER

(HEIGHT 1702MM)

TALL DRESSER WITH

**OPEN SHELVES** 