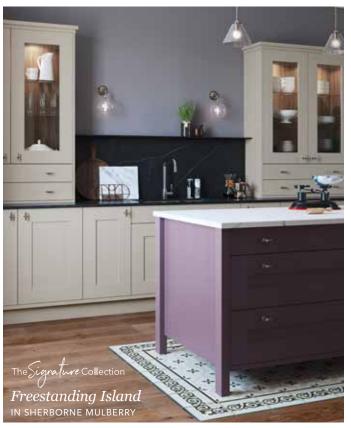

# Explore... Powerful Purples

INJECT PERSONALITY INTO YOUR DESIGN BY CONSIDERING WISTERIA OR MULBERRY. THE PERFECT COMBINATION TO WARM OR COOL GREYS. POWERFUL PURPLES ARE A COMFORTING YET SUBTLE TONE THAT WILL ADD CHARM AND A BIT OF FUN TO YOUR NEW KITCHEN.

MI II BERRY

Hardwick *Mulberry*ASH PAINTED SKINNY FRAME SHAKER DOOR

Hardwick *Wisteria*ASH PAINTED SKINNY FRAME SHAKER DOOR

Hardwick Light Grey
ASH PAINTED SKINNY FRAME SHAKER DOOR

Sherborne Mulberry
ASH PAINTED SHAKER DOOR