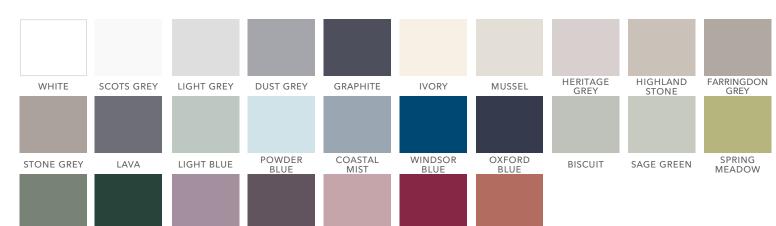

### Let's talk about colour...

CHOOSING YOUR PERFECT COLOUR, TEXTURE AND FINISH

We've created a diverse palette so you can make a colour statement that showcases your personality.

- **Step 1** Our Warm and Cool colour palettes offer you the perfect starting point for your journey. Choose to design a neutral scheme by mixing, matching or contrasting your favourite warm or cool colour tones, or alternatively, style your kitchen using your favourite base colour and then add an accent colour, textured finish, or both to really pack a punch.
- Step 2 Be bold and embrace your favourite accent colour, which will add a real sense of flair and excitement into your design. A perfect way to personalise your new kitchen and ensure your kitchen stands out from the crowd.
- Step 3 Finally, choose to add another dimension to the kitchen by introducing a textured element to the design such as stone, marble, timber or a metallic effect finish, which will add a real sense of glamour to the project. A number of these are also available as matching work surfaces, splashbacks and upstands, as shown in the range finder at the back of the brochure.

#### HERITAGE HIGHLAND FARRINGDON WHITE **IVORY** MUSSEL SCOTS GREY LIGHT GREY **DUST GREY** GRAPHITE GREY GREY STONE **POWDER** COASTAL WINDSOR OXFORD SPRING LIGHT BLUE STONE GREY LAVA **BISCUIT** SAGE GREEN BLUE **MEADOW** MIST BLUE BLUE