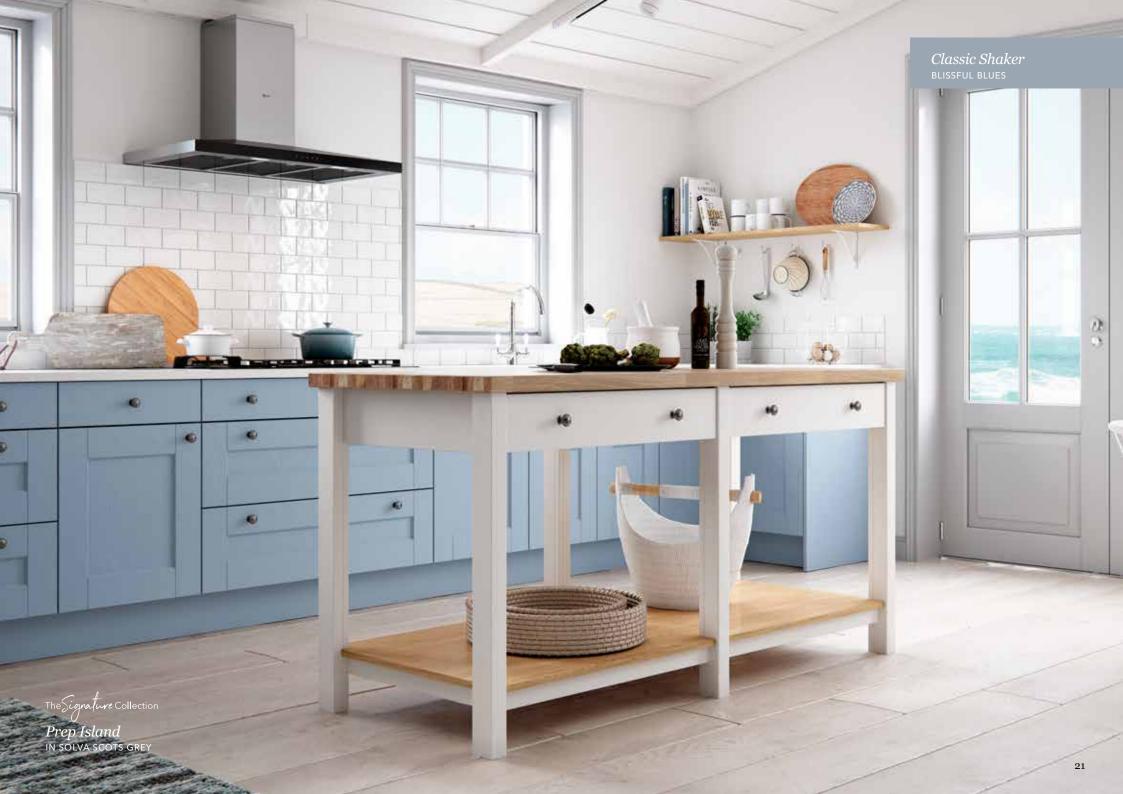

# Explore... Blissful Blues

PERFECT WHEN USED AS AN ACCENT, BLISSFUL BLUES CAN ADD DRAMA WHEN MIXED WITH WOODGRAIN AND STONE FINISHES, SUCH AS LIGNA AND MILANO. ENHANCE THE NATURAL APPEAL OF A PROPERTY BY OPTING FOR WINDSOR BLUE, OXFORD BLUE OR INKWELL AND REALLY MAKE A STATEMENT!