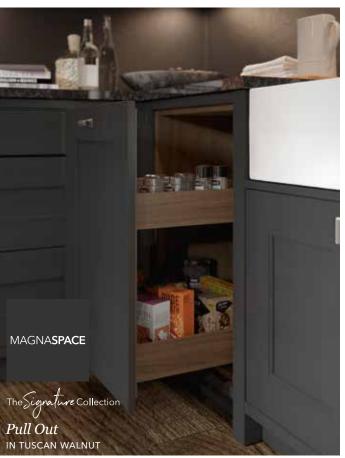

#### The Pull Out Larder

A storage system that is strong, versatile and flexible. MagnaSpace will carry vastly more weight than alternative wirework systems and suit the needs of the most demanding of spaces and the most discerning of customers.

- ✓ Perfect for the meticulous organiser who desires all their essentials to be in one, easy to reach place
- √ 1250mm, 1825mm, 1978mm, 2150mm tall height options

✓ Lifetime guarantee on all moving parts.

#### Base and Tall Width Options

150MM (BASE ONLY)

300MM

400MM

500MM

600MM

LINEA**PLUS** 