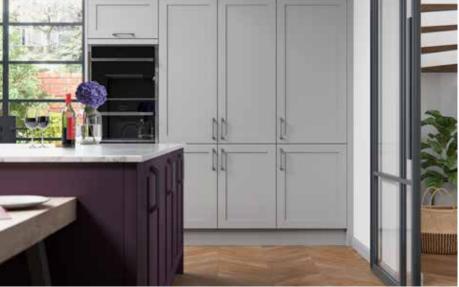

# Explore... Powerful Purples

INJECT PERSONALITY INTO YOUR DESIGN BY CONSIDERING WISTERIA OR MULBERRY. THE PERFECT COMBINATION TO WARM OR COOL GREYS. POWERFUL PURPLES ARE A COMFORTING YET SUBTLE TONE THAT WILL ADD CHARM AND A BIT OF FUN TO YOUR NEW KITCHEN.

MI II BERRY

Hardwick *Mulberry*ASH PAINTED SKINNY FRAME SHAKER DOOR

Hardwick *Wisteria*ASH PAINTED SKINNY FRAME SHAKER DOOR

Hardwick Light Grey
ASH PAINTED SKINNY FRAME SHAKER DOOR

Sherborne Mulberry
ASH PAINTED SHAKER DOOR