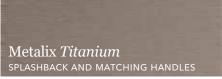

# Metalix

- MDF flat slab door
- 18mm core with white laminated reverse
- Laminated front finished with aluminium metallic foil with vertical brushed effect
- 1mm 3D metallic finish edging

WISTERIA

**METALIX**ALSO AVAILABLE: