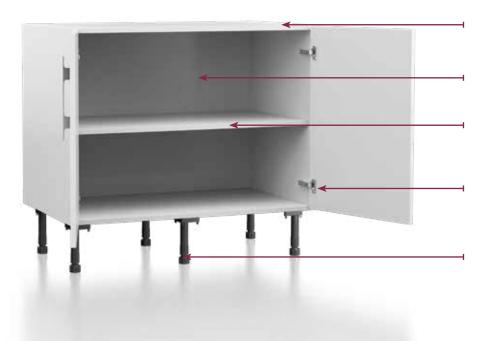

### No Centre Post

INCREASED SPACE, EASY ACCESS TO THE FULL WIDTH OF THE CABINET AND MORE USER FRIENDLY

### Deeper Cabinets

OUR STANDARD BASE CABINETS
OFFER 11% MORE STORAGE CAPACITY

### Streamlined Hinge

SUPERIOR INLINE HINGE PLATE NOW OFFERS AN IMPROVED AESTHETIC VIEW

### Cabinet Stability

SIX CABINET LEGS WITH SUPERIOR FIXINGS FOR INCREASED CABINET STRENGTH