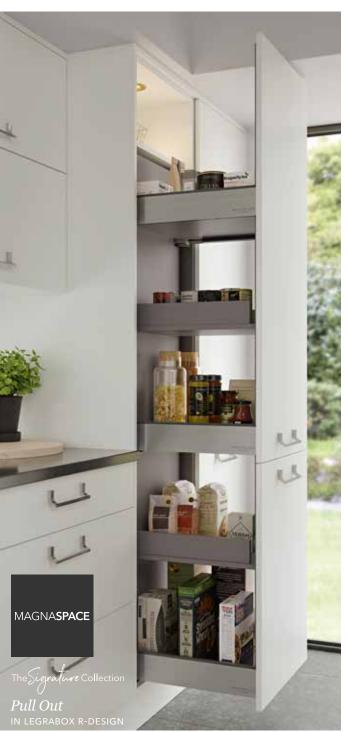

#### The Pull Out Larder

A storage system that is strong, versatile and flexible. MagnaSpace will carry vastly more weight than alternative wirework systems and suit the needs of the most demanding of spaces and the most discerning of customers.

- ✓ Perfect for the meticulous organiser who desires all their essentials to be in one, easy to reach place
- √ 1250mm, 1825mm, 1978mm, 2150mm tall height options

✓ Lifetime guarantee on all moving parts.

#### Base and Tall Width Options

150MM (BASE ONLY)

300MM

400MM

500MM

600MM

LINEA**PLUS** 