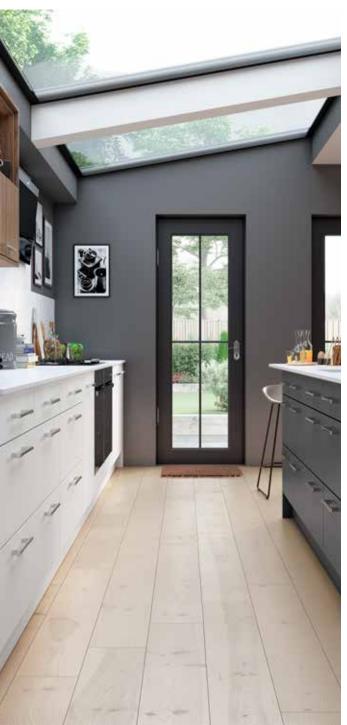

# Explore... Blissful Blues

PERFECT WHEN USED AS AN ACCENT, BLISSFUL BLUES CAN ADD DRAMA WHEN MIXED WITH WOODGRAIN AND STONE FINISHES, SUCH AS LIGNA AND MILANO. ENHANCE THE NATURAL APPEAL OF A PROPERTY BY OPTING FOR WINDSOR BLUE, OXFORD BLUE OR INKWELL AND REALLY MAKE A STATEMENT!

#### Be inspired by our Real Kitchens

Take a look at how this customer used Blissful Blues in their kitchen scheme.

Visit our website to see more inspirational Real Kitchens

#### Be inspired by our Real Kitchens

Take a look at how this customer used Blissful Blues in their kitchen scheme. As seen in **Designer Magazine.** 

Visit our website to see more inspirational Real Kitchens