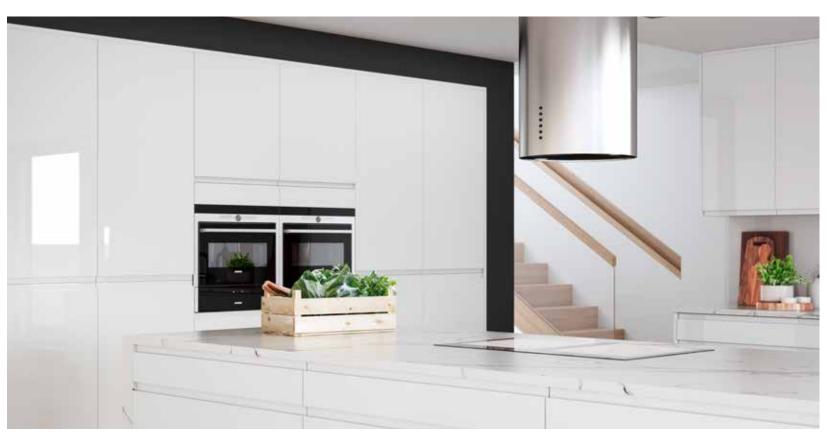

## Explore... The Cool Palette

THE COOL PALETTE IS FABULOUSLY VERSATILE AND LENDS ITSELF TO MANY DIFFERENT LOOKS. MAKE A REAL STATEMENT AND CHOOSE TO GO SUPER DARK OR CONSIDER SCOTS GREY, MIXED WITH A TEXTURED FINISH SUCH AS MILANO LEVANTE MARBLE FOR A CALM AND COOL IMPACT!

Sutton Light Grey
SILK FLAT SLAB DOOR

AND MATCHING WORKTOP

Lumina *Graphite*HIGH GLOSS FLAT SLAB DOOR

Milano Arctic Frost
STONE EFFECT WORKTOP

Portland Oak
WINE RACK OPEN SHELVING

Larna Scots Grey
PAINT EFFECT FLAT SLAB DOOR