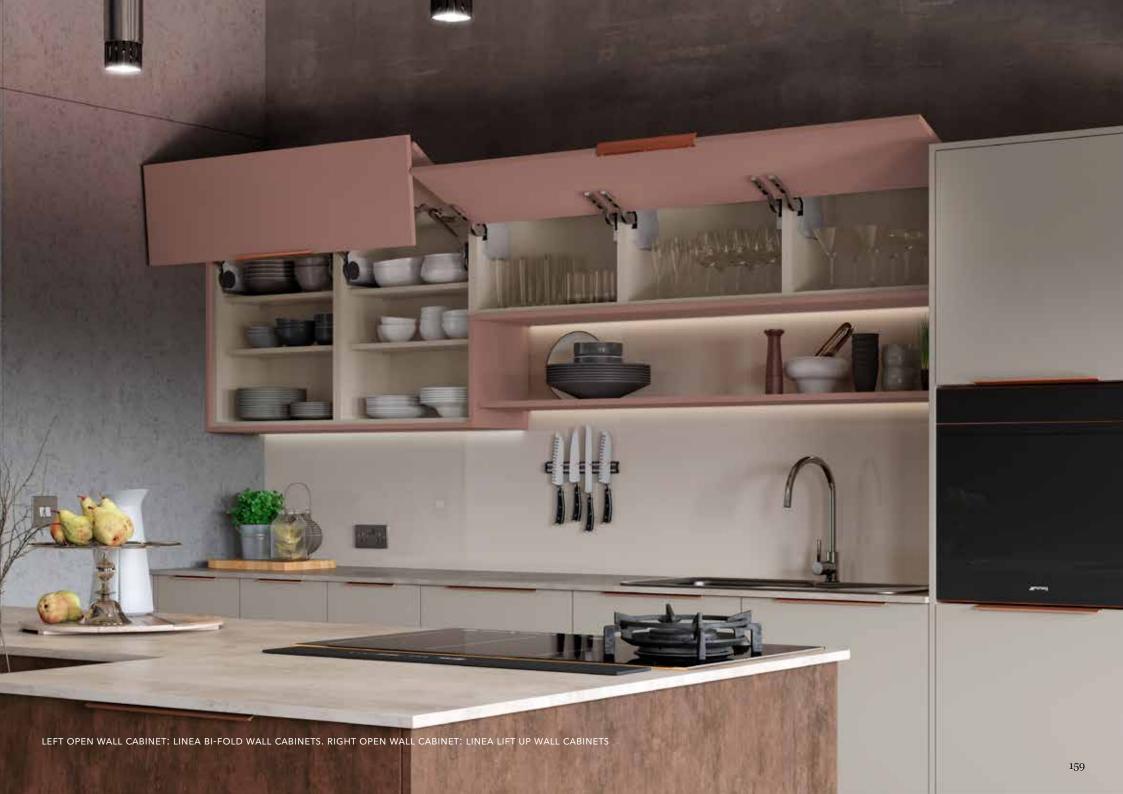

# Thinking inside of the box

**OUR CABINETRY** 

How we live in our homes is evolving. Space-saving and easy to use storage solutions remain at the top of our wish lists, so we have torn up the rule book and opened the door to new opportunities.

Our cabinets are easy to use and offer you more space. By eliminating the need for old fashioned centre posts that appear inside most kitchen cabinets, we maximise every bit of available space and have increased the storage capacity by up to 30%!

#### No Centre Post

INCREASED SPACE, EASY ACCESS TO THE FULL WIDTH OF THE CABINET AND MORE USER FRIENDLY

### Deeper Cabinets

OUR STANDARD WALL CABINETS
OFFER 30% MORE STORAGE CAPACITY

### Cabinet Rigidity

THE ALUMINIUM PROFILE PROVIDES
ADDED STABILITY AND
SECURITY FROM ITEMS FALLING
OUT OF THE CABINET

### Solid Cabinets

OUR CABINETS ARE BUILT TO LAST, WITH 18MM TOP AND BACK PANELS FOR ADDED STRENGTH AND STABILITY