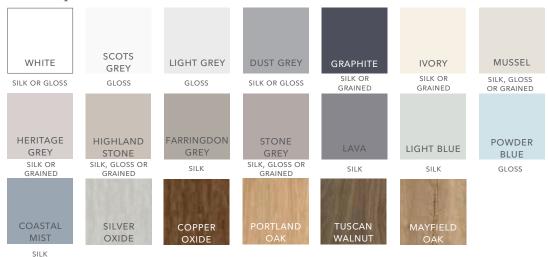

### Let's talk about colour...

CHOOSING YOUR PERFECT COLOUR, TEXTURE AND FINISH

We've created a diverse palette so you can make a colour statement that showcases your personality.

- **Step 1** Our Warm and Cool colour palettes offer you the perfect starting point for your journey. Choose to design a neutral scheme by mixing, matching or contrasting your favourite warm or cool colour tones, or alternatively, style your kitchen using your favourite base colour and then add an accent colour, textured finish, or both to really pack a punch.
- Step 2 Be bold and embrace your favourite accent colour, which will add a real sense of flair and excitement into your design. A perfect way to personalise your new kitchen and ensure your kitchen stands out from the crowd.
- Step 3 Finally, choose to add another dimension to the kitchen by introducing a textured element to the design such as stone, marble, timber or a metallic effect finish, which will add a real sense of glamour to the project. A number of these are also available as matching work surfaces, splashbacks and upstands, as shown in the range finder at the back of the brochure.

#### HERITAGE HIGHLAND FARRINGDON WHITE **IVORY** MUSSEL SCOTS GREY LIGHT GREY **DUST GREY** GRAPHITE GREY GREY STONE **POWDER** COASTAL WINDSOR OXFORD SPRING LIGHT BLUE STONE GREY LAVA **BISCUIT** SAGE GREEN BLUE **MEADOW** MIST BLUE BLUE